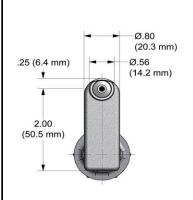

| Туре:                         |      |                               | Fasteners:                                                                  | Recommended Tool:<br>GB751          |
|-------------------------------|------|-------------------------------|-----------------------------------------------------------------------------|-------------------------------------|
| Non Self-Releasing<br>*1/8" Ø |      |                               | NAS1398A/1399A<br>RV 1000/1100 & 1200<br>*5/32 Ø AF5075 / AF5076 / S149A020 | Alternate Tools:<br>GB722 & **GB745 |
| Ref.<br>No.                   | Qty. | Description                   |                                                                             | 4A-752A-43OS                        |
| 1                             | 1    | Anvil Insert                  |                                                                             | 10488                               |
| 2                             |      | Anvil & Holder Assy (Inc. #1) |                                                                             | 12217                               |
| 3                             | 1    | Collet                        |                                                                             | 20911                               |
| 4                             | 1    | Super-Grip Jaw Assy           |                                                                             | 30425-S2                            |
| 5                             | 1    | Cap                           |                                                                             | 60428                               |
| 6                             | 1    | Anvil Adapter                 |                                                                             | 70331                               |
| 7                             | 1    | Jam Nut                       |                                                                             | 70336                               |
| 8                             | 1    | Pin                           |                                                                             | 70468                               |
| 9                             | 1    | Collet Adapter                |                                                                             | 70332                               |
| 10                            | 1    |                               | 60440                                                                       |                                     |
| 11                            | 1    | Deflector                     |                                                                             | 61107                               |