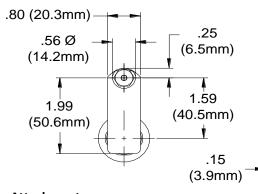

# NOSE ASSEMBLY DATA SHEET

4.20 (106.7mm) -

1.30

(33.0mm)



#### **CAUTION:**

9

Pintail may eject forcibly. Use for closed access applications only to prevent SEVERE PERSONAL INJURY!

#### **Attachment:**

3/08 REV. 10/14

Screw nose assembly onto tool until it stops then back off until nose is in desired position.

(Warning: do not back off nose assembly more than one complete turn.) Lock in place with jam nut (70336) against anvil adapter (70331).



#### **WARNING:**

KEEP FINGERS AND HANDS AWAY FROM NOSE ASSEMBLY DURING OPERATION TO PREVENT SEVERE PERSONAL INJURY.





\*USE ADAPTER 745751 & DO NOT USE # (9) JAM NUT 70336.

## GAGE BILT MADE IN U.S.A.

### GAGE BILT Inc.

44766 Centre Court (586) 226-1500 Clinton Twp. MI 48038 (586) 226-1505 Fax e-mail:solutions@gagebilt.com/www.gagebilt.com

| Type:                                       |