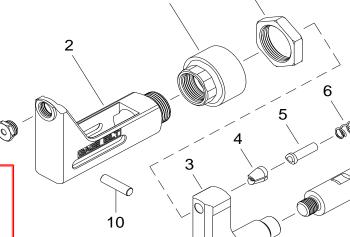

### GAGE BILT Inc.

44766 Centre Court (586) 226-1500 Clinton Twp. MI 48038 (586) 226-1505 Fax e-mail:solutions@gagebilt.com/www.gagebilt.com

| Type:                                       |      |                | Fasteners:                                                                                                                              | Recommended Tool:<br>GB751                           |
|---------------------------------------------|------|----------------|-----------------------------------------------------------------------------------------------------------------------------------------|------------------------------------------------------|
| Non Self-Releasing<br>1/8", 5/32" & 3/16" Ø |      |                | CHERRYMAX®,<br>CHERRYMAX® 'AB',<br>MBC® LOCK CREATOR<br>BACR15FR/FP, BACR15GF/GK,<br>NAS1900 S & U SERIES BLIND RIVET WITH DRIVE WASHER | Alternate Tools:<br>GB752, GB722, GB2480 &<br>*GB745 |
| Ref.                                        |      |                |                                                                                                                                         | 456MAX-752A-42OS                                     |
| No.                                         | Qty. | Description    |                                                                                                                                         | 430MAX-132A-4200                                     |
| 1                                           | 1    | Nose Tip       |                                                                                                                                         | 13452                                                |
| 2                                           | 1    | Anvil Holder   |                                                                                                                                         | 13368                                                |
| 3                                           | 1    | Collet         |                                                                                                                                         | 20915                                                |
| 4                                           | 1    | Jaw Set        |                                                                                                                                         | 30617                                                |
| 5                                           | 1    | Follower       |                                                                                                                                         | 40304-2                                              |
| 6                                           | 1    | Spring         |                                                                                                                                         | A-1503                                               |
| 7                                           | 1    | Cap            |                                                                                                                                         | 60429                                                |
| 8                                           | 1    | Anvil Adapter  |                                                                                                                                         | 70331                                                |
| 9                                           | 1    |                | Jam Nut                                                                                                                                 | 70336                                                |
| 10                                          | 1    | Pin            |                                                                                                                                         | 70468                                                |
| 11                                          | 1    | Collet Adapter |                                                                                                                                         | 70332                                                |