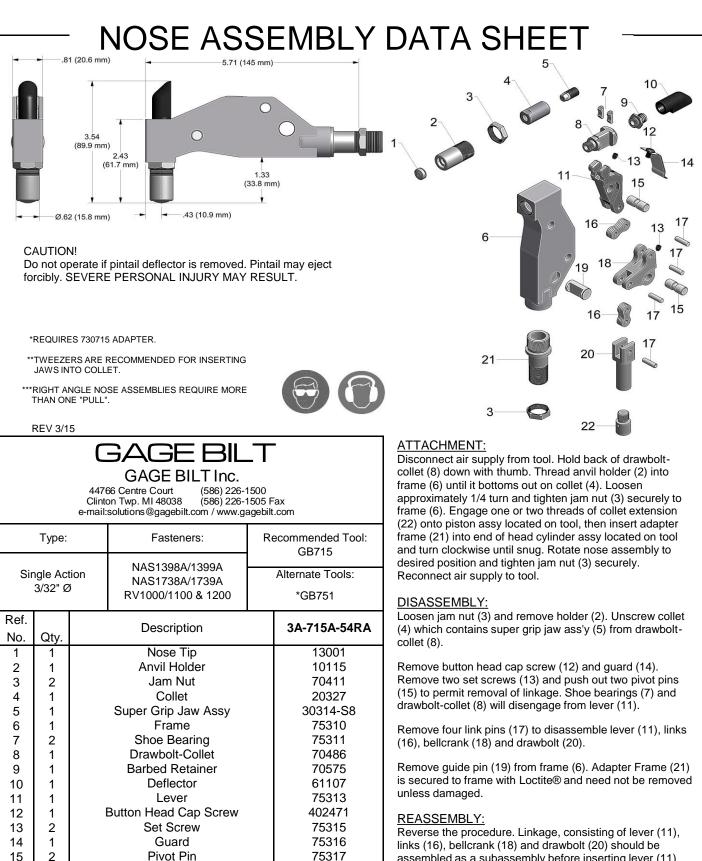

75318

75319

75320

75321

75322 70458

70457

Reverse the procedure. Linkage, consisting of lever (11), links (16), bellcrank (18) and drawbolt (20) should be assembled as a subassembly before inserting lever (11) into shoe bearings (7) and drawbolt-collet (8). MAKE SURE NOTCHES ON DRAWBOLT-COLLET (8) ARE POINTING TOWARDS LEVER (11). This complete subassembly may then be inserted into frame (6) and retained by guide pin (19) and pivot pins (15).

LOCTITE® IS A REGISTERED TRADEMARK OF HENKEL CORPORATION.

Link

Link Pin

Bellcrank

Guide Pin

Drawbolt

Adapter Frame

Collet Extension

8

4

1

1

1

1

16

17

18

19

20

21

22