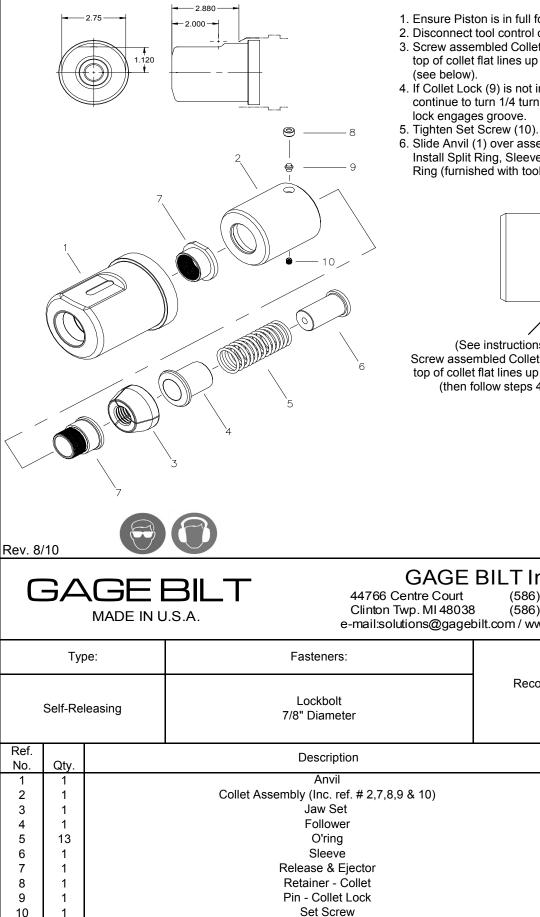

## NOSE ASSEMBLY DATA SHEET

- 1. Ensure Piston is in full forward position.
- 2. Disconnect tool control cord.
- 3. Screw assembled Collet onto Piston until top of collet flat lines up with face of tool
- 4. If Collet Lock (9) is not in Piston groove, continue to turn 1/4 turn, or less until lock engages groove.
- 6. Slide Anvil (1) over assembled Collet. Install Split Ring, Sleeve and Retaining Ring (furnished with tool) .

(See instructions above) Screw assembled Collet onto Piston until top of collet flat lines up with face of tool (then follow steps 4-6 above).

## GAGE BILT Inc.

(586) 226-1500 (586) 226-1505 Fax e-mail:solutions@gagebilt.com / www.gagebilt.com

| Туре:          |      |             | Fasteners:                                 | Recommended Tool:<br>GB2630 |            |
|----------------|------|-------------|--------------------------------------------|-----------------------------|------------|
| Self-Releasing |      |             | Lockbolt<br>7/8" Diameter                  |                             |            |
| Ref.<br>No.    | Qty. | Description |                                            |                             | 28-2630-28 |
| 1              | 1    |             | Anvil                                      |                             | 12801      |
| 2              | 1    |             | Collet Assembly (Inc. ref. # 2,7,8,9 & 10) |                             | 22800      |
| 3              | 1    |             | Jaw Set                                    |                             | 32801      |
| 4              | 1    | Follower    |                                            |                             | 42802      |
| 5              | 13   |             | O'ring                                     |                             | 400815     |
| 6              | 1    |             | Sleeve                                     |                             | 62801      |
| 7              | 1    |             | Release & Ejector                          |                             | 82800      |
| 8              | 1    |             | Retainer - Collet                          |                             | 54505      |
| 9              | 1    |             | Pin - Collet Lock                          |                             | 54503      |
| 10             | 1    |             | Set Screw                                  |                             | A-280      |