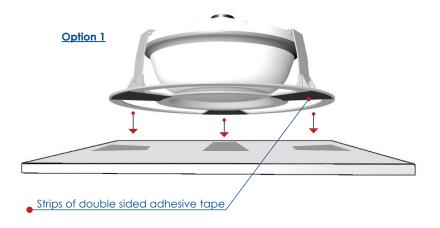

#### **B.** Attach antenna assembly to the ceiling.

- Place the above ceiling mount with the antenna above the suspended ceiling and use either option:
- **Option 1:** Remove the protective film on the adhesive strips located at the bottom of the plastic support and firmly press on to the ceiling.
- Option 2: Use 3 head screws 11G 1/2" (13mm) diameter suitable for the ceiling material (not provided).