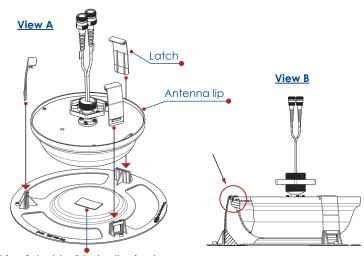

#### A. Attach antenna to the above ceiling mount.

- >> Remove the protective film from the double sided tape strips located inside the center of the plastic support.
- >> Set the antenna at the center of the plastic support and press together firmly.
- Mattach the plastic Latch to the adapter plate, until a "click-sound" can be heard. (see View A)
- >> Verify that the Latch is placed on the antenna lip, and supports it from both sides. (see Views A & B)