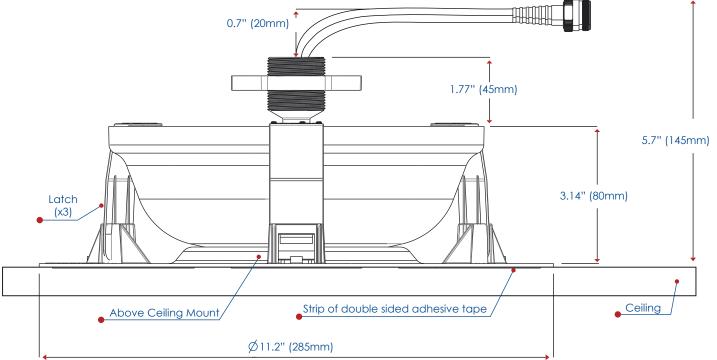

| Specifications                            |                                       |
|-------------------------------------------|---------------------------------------|
| Environmental Conditions                  | Indoor                                |
| Weight                                    | 0.34 lbs (155 g)                      |
| Diameter                                  | 11.2" (285mm)                         |
| Height                                    | 3.14" (80mm)                          |
| Above Ceiling Mount Color                 | White                                 |
| Above Ceiling Material                    | PC/ABS                                |
| Clearance above ceiling needed            | (5.7"/145mm)                          |
| Mounting Hardware to ceiling              | Not included                          |
| Approved for Installation in Plenum Space | Listed & tested by Intertek/ETL       |
| Shipping Dimensions 1 unit (L x W x D)    | 11.2 x 11.2 x 1.0" (285 x 285 x 25mm) |
| Shipping Weight 1 unit (Gross Weight)     | 0.4 lbs (0.18 Kg)                     |