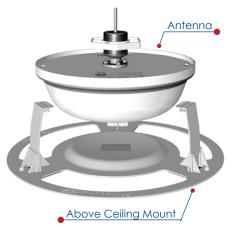

# Above Ceiling Mount for PEAR™ M5542i, M4773

### **DESCRIPTION:**

Galtronics' above ceiling mount offers an easy installation solution to mount Galtronics' PEAR™ M5542i, M4773 antennas above suspended ceilings. Mounting hardware is not included. Make sure the selected fasteners are appropriate based on the ceiling material to which the above ceiling mount is attached to.