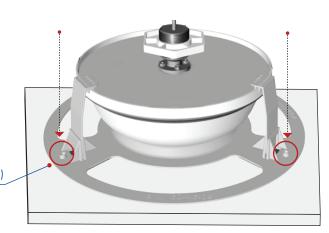

#### A. Attach antenna to the above ceiling mount.

- >> Remove the protective film from the double sided tape strips located inside the center of the plastic support.
- >> Set the antenna at the center of the plastic support and press together firmly.
- Mattach the plastic Latch to the adapter plate, until a "click-sound" can be heard. (see View A)
- >> Verify that the Latch is placed on the antenna lip, and supports it from both sides. (see Views A & B)

## Strip of double sided adhesive tape