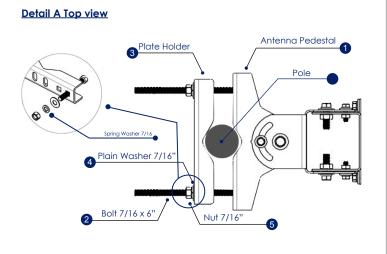

#### Pole Mounting

- Attach the antenna pedestal to the pole together with the plate holder & the 7/16 Bolt as shown in Detail A & B
- Use the provided hardware to mount the antenna pedestal