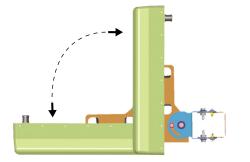

"  | 132 lb* inch (15Nm) |
| 1/2" / 13mm   | Nuts 5/16"  | 62 lb* inch (7Nm)   |

#### Pole Mounting





- Attach the antenna pedestal to the pole together with the plate holder & the 7/16 Bolt as shown in Detail A & B
- Use the provided hardware to mount the antenna pedestal

## Wall Mounting

- Mark the 2 holes on the wall as shown in **Detail C**.
- Drill 2 holes into the wall according to markings
- Attach the antenna pedestal to the wall. Using 1/2" (12mm) bolt (not provided)

**Detail C** 12mm 0.5"



127mm / 5"

21-384-03



# Installation Guide for Antenna EXTENT™ D5501i

## Antenna Mounting



 Attach the antenna and tighten it with washers and 5/16"/ 0.7mm nut as shown in Detail D.

### Antenna Horizontal & Vertical Options

#### Horizontal









90 degrees

#### Vertical