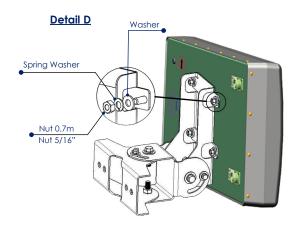

## Antenna Mounting

 Attach the antenna and tighten it with washers and 5/16"/ 0.7mm nut as shown in Detail D.