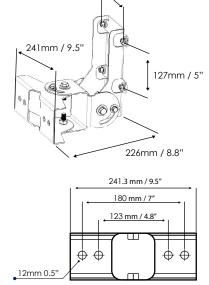

## Wall Mounting

- Mark the 2 holes on the wall as shown in **Detail C**.
- Drill 2 holes into the wall according to markings
- Attach the antenna pedestal to the wall. Using 1/2" (12mm) bolt (not provided)

**Detail C** 12mm 0.5"

127mm / 5"

21-384-03