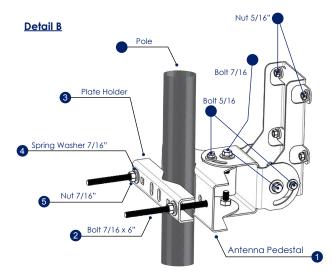

#### Pole Mounting

- Attach the antenna pedestal to the pole together with the plate holder & the 7/16 Bolt as shown in Detail A & B
- Use the provided hardware to mount the antenna pedestal