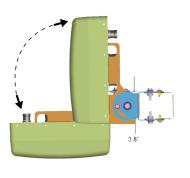

) |
| 11/16"/17.5mm | Bolt 5/16"  | 132 lb* inch (15Nm) |
| 1/2" / 13mm   | Nuts 5/16"  | 62 lb* inch (7Nm)   |

#### Pole Mounting





- Attach the antenna pedestal to the pole together with the plate holder & the 7/16 Bolt as shown in Detail A & B
- Use the provided hardware to mount the antenna pedestal

## Wall Mounting

- Mark the 2 holes on the wall as shown in **Detail C**.
- Drill 2 holes into the wall according to markings
- Attach the antenna pedestal to the wall. Using 1/2" (12mm) bolt (not provided)

**Detail C** 12mm 0.5"



127mm / 5"

21-384-03



# Installation Guide for Antenna EXTENT™ D5501i

## Antenna Mounting



 Attach the antenna and tighten it with washers and 5/16"/ 0.7mm nut as shown in Detail D.

### Antenna Horizontal & Vertical Options

#### Horizontal









90 degrees

#### Vertical