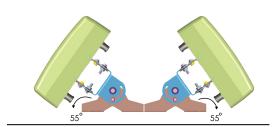

16"  | 132 lb* inch (15Nm) |
| 1/2" / 13mm   | Nuts 5/16"  | 62 lb* inch (7Nm)   |

#### Pole Mounting





- Attach the antenna pedestal to the pole together with the plate holder & the 7/16 Bolt as shown in Detail A & B
- Use the provided hardware to mount the antenna pedestal

## Wall Mounting

- Mark the 2 holes on the wall as shown in **Detail C**.
- Drill 2 holes into the wall according to markings
- Attach the antenna pedestal to the wall. Using 1/2" (12mm) bolt (not provided)

**Detail C** 12mm 0.5"



127mm / 5"

21-384-03



# Installation Guide for Antenna EXTENT™ D5501i

## Antenna Mounting



 Attach the antenna and tighten it with washers and 5/16"/ 0.7mm nut as shown in Detail D.

### Antenna Horizontal & Vertical Options

#### Horizontal









90 degrees

#### Vertical