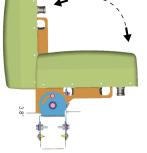

35Nm) |
| 11/16"/17.5mm | Bolt 5/16"  | 132 lb* inch (15Nm) |
| 1/2" / 13mm   | Nuts 5/16"  | 62 lb* inch (7Nm)   |

#### Pole Mounting





- Attach the antenna pedestal to the pole together with the plate holder & the 7/16 Bolt as shown in Detail A & B
- Use the provided hardware to mount the antenna pedestal

## Wall Mounting

- Mark the 2 holes on the wall as shown in **Detail C**.
- Drill 2 holes into the wall according to markings
- Attach the antenna pedestal to the wall. Using 1/2" (12mm) bolt (not provided)

**Detail C** 12mm 0.5"



127mm / 5"

21-384-03



# Installation Guide for Antenna EXTENT™ D5501i

## Antenna Mounting



 Attach the antenna and tighten it with washers and 5/16"/ 0.7mm nut as shown in Detail D.

### Antenna Horizontal & Vertical Options

#### Horizontal









90 degrees

#### Vertical