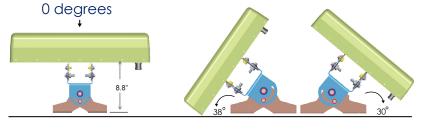

(35Nm) |
| 11/16"/17.5mm | Bolt 5/16"  | 132 lb* inch (15Nm) |
| 1/2" / 13mm   | Nuts 5/16"  | 62 lb* inch (7Nm)   |

#### Pole Mounting





- Attach the antenna pedestal to the pole together with the plate holder & the 7/16 Bolt as shown in Detail A & B
- Use the provided hardware to mount the antenna pedestal

## Wall Mounting

- Mark the 2 holes on the wall as shown in **Detail C**.
- Drill 2 holes into the wall according to markings
- Attach the antenna pedestal to the wall. Using 1/2" (12mm) bolt (not provided)

**Detail C** 12mm 0.5"



127mm / 5"

21-384-03



# Installation Guide for Antenna EXTENT™ D5501i

## Antenna Mounting



 Attach the antenna and tighten it with washers and 5/16"/ 0.7mm nut as shown in Detail D.

### Antenna Horizontal & Vertical Options

#### Horizontal









90 degrees

#### Vertical