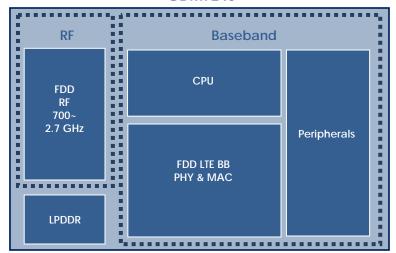

: 100 Mbps downlink, 50 Mbps uplink
- 3GPP Release 8/9
- Commercially deployed worldwide
- Completed IOT with all major LTE infrastructure vendors
- Supports all LTE frequency bands and bandwidths
- Supports up to 4 different RF ports simultaneously
- Supports various host interfaces
- Advanced CMOS RF and single-chip SOC technology
- Integrated LP-DDR Memory

#### Interfaces

- USB
- NAND
- SDIO
- UART
- SPI
- GPIO
- SMI
- SIM

#### Package Outline

• 13 x 13 mm BGA



#### **Key Benefits**

- Low Power Consumption
- Market and Field proven
- High Integration (BB, RF, DDR), lower cost of ownership
- High Performance
- Global Roaming

#### **Applications**

- Smartphones, Tablets, etc.
- Mobile Hotspots, CPEs
- USB Dongles
- M2M Modules
- Ultrabooks, Chromebooks
- Datacards

#### GDM7240