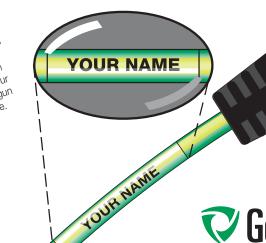

FrogHide's unique personal ID system lets you write your name with a " iele you write your marker on the cord, then permanent marker on the cord, then permanent market on the seeve over your slide the heat-shrink sleeve over your name and apply heat with a heat gun