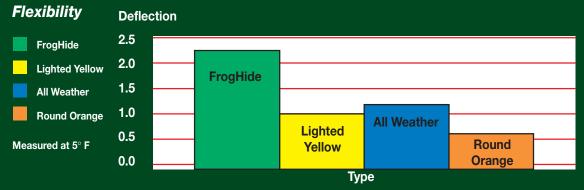

## Froghlide cords are constructed to be Flexible Frogrice corus are constructed to de more flexible than any other outdoor or flexible than any other any office of any office or office condition or environment.

### **Extension Cord Performance Guide**

|                       | FrogHide  | Lighted Yellow | All Weather | Round Orange |
|-----------------------|-----------|----------------|-------------|--------------|
| Low Temperature Flex  | Excellent | Good           | Very Good   | Fair         |
| Room Temperature Flex | Excellent | Very Good      | Fair        | Good         |
| Oil Resistance        | Excellent | Very Good      | Very Good   | Fair         |
| Cap/Cord Bonding      | Excellent | Very Good      | Excellent   | Good         |
| Abrasion Resistance   | Very Good | Very Good      | Very Good   | Very Good    |
| Chemical Resistance   | Excellent | Very Good      | Very Good   | Very Good    |
| Heat Softening        | Excellent | Fair           | Fair        | Fair         |
| Water Resistance      | Excellent | Excellent      | Good        | Good         |
| Flame Resistance      | Very Good | Very Good      | Very Good   | Very Good    |