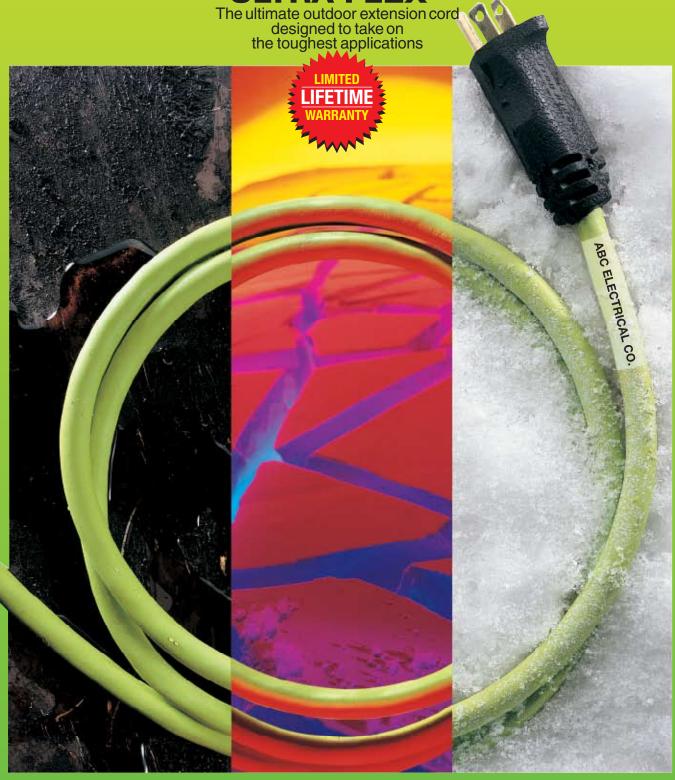

### Here's a premium rubber outdoor cord with new levels of flexibility and durability.

FrogHide is more than a funny name. It's the most durable rubber outdoor cord on the market. And the most flexible, even in the coldest conditions.

The three-conductor grounded FrogHide extension cord uses the most advanced rubber technology available anywhere. A technology that molecularly bonds cap and connector to the cord to prevent cord pull-out. And a heavyduty strain relief is built-in for lasting strength, even in rough applications.

FrogHide's improved electrical connections ensure more contact area between blades and receptacles, resulting in longer cord life. There's more: FrogHide's distinctive green color is complemented by an exclusive personal identification system and a limited lifetime warranty.

### **Use FrogHide anywhere:**

- Indoor & Outdoor Applications
- Hot & Cold Temperatures
- Abusive Environments
- Harsh Weather Conditions

FroaHide's like no other outdoor cord. It is resistant to oil, water, ozone and chemicals. It out-performs other extension cords in low and room temperatures, and does not soften when exposed to heat.