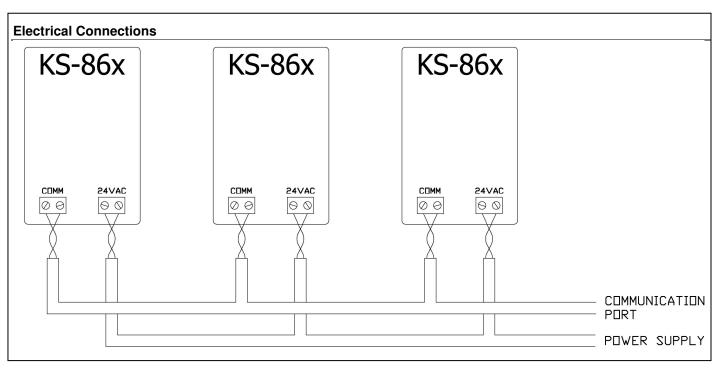

## **Features**

- Compatible with the K6 & K8 control cards series **@**
- 0 Available in option of 1, 2, 4 and 6 buttons
- LED status for each button (green and red) 0
- 0 Designed to fit standard decor-style light switch plate covers
- Can be configured in groups of several switches per gang **@**
- Topology free wiring (daisy-chaining or star configurations) Polarity-insensitive, 2-wire communication **@**