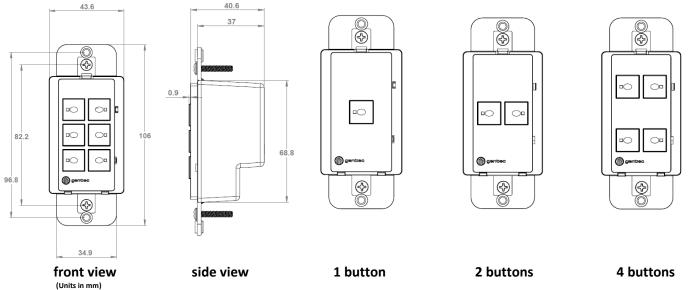

## **Features**

- Compatible with the K6 & K8 control cards series **@**
- 0 Available in option of 1, 2, 4 and 6 buttons
- LED status for each button (green and red) 0
- 0 Designed to fit standard decor-style light switch plate covers
- Can be configured in groups of several switches per gang **@**
- Topology free wiring (daisy-chaining or star configurations) Polarity-insensitive, 2-wire communication **@**

| Specifications                     |                                                                                                                                                                                                             |  |  |  |
|------------------------------------|-------------------------------------------------------------------------------------------------------------------------------------------------------------------------------------------------------------|--|--|--|
| Color                              | White                                                                                                                                                                                                       |  |  |  |
| Communication                      | Twisted-pair cable                                                                                                                                                                                          |  |  |  |
| Electrical Characteristics         | 60 mA @ 24 Vac                                                                                                                                                                                              |  |  |  |
| Environment                        | 0 to 40 degrees Celsius                                                                                                                                                                                     |  |  |  |
| Certification & Construction Norms | onstruction Norms UL916, Class II                                                                                                                                                                           |  |  |  |
| Conformity to CEI Norms            | IEC 61000-4-3 Radiated, radio-frequency, electromagnetic field immunity IEC 61000-4-4 Electrical fast transient/burst immunity IEC 61000-4-6 Immunity to conducted disturbances, induced by radio-frequency |  |  |  |
| Network Limitations                | LON: Network limitation LON (64 devices) BACnet: 100 buttons par KC-600                                                                                                                                     |  |  |  |
| Model                              | Туре                                                                                                                                                                                                        |  |  |  |
| KS-861                             | Network Switch 1 button                                                                                                                                                                                     |  |  |  |
| KS-862                             | Network Switch 2 buttons                                                                                                                                                                                    |  |  |  |
| KS-864                             | Network Switch 4 buttons                                                                                                                                                                                    |  |  |  |
| KS-866                             | Network Switch 6 buttons                                                                                                                                                                                    |  |  |  |