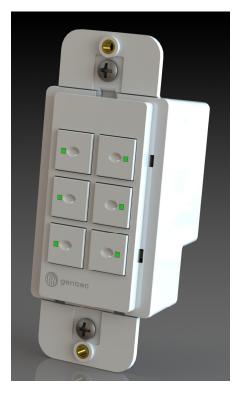

## **General Description**

The KS Network Switch by Gentec has been designed to allow you to easily connect to the building automated network (BAS). The KS-Network Switch is compatible with our K6 (BacNet IP) and K8

## **Features**

- Compatible with the K6 & K8 control cards series **@**
- 0 Available in option of 1, 2, 4 and 6 buttons
- LED status for each button (green and red) 0
- 0 Designed to fit standard decor-style light switch plate covers
- Can be configured in groups of several switches per gang **@**
- Topology free wiring (daisy-chaining or star configurations) Polarity-insensitive, 2-wire communication **@**

## Application

The KS Network Switch by Gentec has been designed and tested to meet the requirements of small and large scale projects. Its conception 1-6 buttons allows to decrease the number of single-gang boxes in places that require large numbers of switches (i.e.: Master Stations). Furthermore, because of its simple and elegant design, the KS Network Switch will blend easily in your decor.