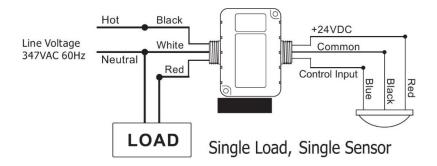

Hz: 15A ballast 5200W
- Plenum rated
- © External color coded leads for quick installation
- UL and cUL listed
- Overcurrent protection



#### **Specifications**

| Standard              | UL & cUL listed, FCC (class 2)  |
|-----------------------|---------------------------------|
| Storage Temperature   | -20°F to 150°F (-29°C to 65°C)  |
| Operating Temperature | 32°F to 104°F (0°C to 40°C)     |
| Maximum Humidity      | 90%                             |
| AC Power Input        | 347VAC                          |
| Output Voltage        | 24VDC                           |
| Output Current        | 150mA                           |
| Switching Capacity    | 347VAC, 60Hz: 15A ballast 5200W |

| Project Name | Date |
|--------------|------|
| Project No.  |      |



### Wiring Diagram



## Mounting Example





**Ordering Information** 

| - | zi dei inig ini en indiren |                       |                     |  |  |
|---|----------------------------|-----------------------|---------------------|--|--|
|   | 29190                      | GENPP1347             | Power Pack 347      |  |  |
|   | 29192                      | GENAUX24347           | Auxiliary Relay 347 |  |  |
|   | Part<br>Number             | Kameleon<br>Model No. | Description         |  |  |



Authorised Distributor

2625 Dalton Avenue, Quebec QC G1P 3S9, Canada / 418-651-8000 / www.gentec.ca