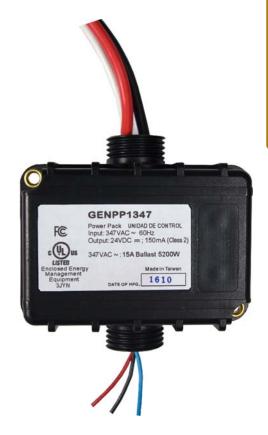

# **General Description**

The GENPP1347 power pack supplies low voltage power to Gentec ceiling and wall mounted occupancy sensors. It employs a heavy duty 15A relay to switch lighting and HVAC loads based on a control signal received from the occupancy sensor. The power pack accepts 347 input and supplies up to 150mA at 24VDC.

#### **Features**

- 150mA power output for 347VAC
- Single-pole and normally open relay
- 347VAC, 60Hz: 15A ballast 5200W
- Plenum rated
- © External color coded leads for quick installation
- UL and cUL listed
- Overcurrent protection

#### **Specifications**

| Standard              | UL & cUL listed, FCC (class 2)  |
|-----------------------|---------------------------------|
| Storage Temperature   | -20°F to 150°F (-29°C to 65°C)  |
| Operating Temperature | 32°F to 104°F (0°C to 40°C)     |
| Maximum Humidity      | 90%                             |
| AC Power Input        | 347VAC                          |
| Output Voltage        | 24VDC                           |
| Output Current        | 150mA                           |
| Switching Capacity    | 347VAC, 60Hz: 15A ballast 5200W |