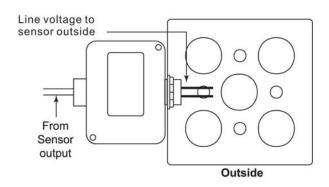

## Mounting Example

**Ordering Information** 

| - | zi dei inig ini en indiren |                       |                     |  |  |
|---|----------------------------|-----------------------|---------------------|--|--|
|   | 29190                      | GENPP1347             | Power Pack 347      |  |  |
|   | 29192                      | GENAUX24347           | Auxiliary Relay 347 |  |  |
|   | Part<br>Number             | Kameleon<br>Model No. | Description         |  |  |