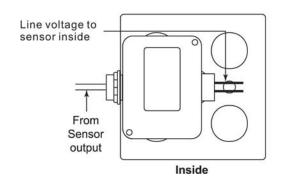

## Mounting Example

**Ordering Information** 

| - | zi dei inig ini en indiren |                       |                     |  |  |
|---|----------------------------|-----------------------|---------------------|--|--|
|   | 29190                      | GENPP1347             | Power Pack 347      |  |  |
|   | 29192                      | GENAUX24347           | Auxiliary Relay 347 |  |  |
|   | Part<br>Number             | Kameleon<br>Model No. | Description         |  |  |