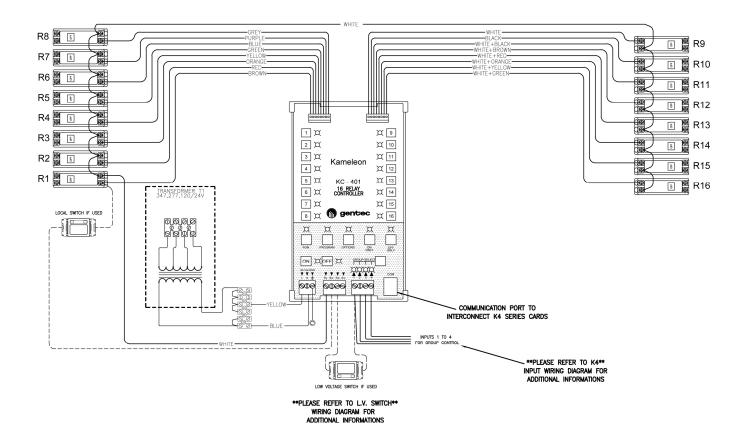

## **General Description**

- Field Programmable Relay Controller
- 16-Output (20 A HID Relay Controller)
- Op to 4 groups (zones) Configuration
- 2 controllers can be networked and therefore controls up to 32 relays and 8 groups
- Multi-Group Relay Assignment Capability
- Real Time System Status Feedback Provided Through Different LED Patterns
- Membrane Keypad
- Push-Button Switch Tone
- Multiple Input Combination (4 devices):
  - Low Voltage 2-Wire Switch
  - Dry Contact
  - Occupancy Sensor
  - Time Clock
  - Photocell
  - Light Level Controller
- Codes Certified Features:
  - Timed Schedules (when tied to a time clock)
  - Flick Warn
  - Time-ON Extension
  - Override Switching
  - ON only and OFF only
  - Photometric Controlled (when tied to a photocell)
  - Astronomical Controlled (when tied to a time clock)

| Functional Characteristics                                                                                                                                      | Electrical Specifications                                                                                                                                                                                                                                                                                     |
|-----------------------------------------------------------------------------------------------------------------------------------------------------------------|---------------------------------------------------------------------------------------------------------------------------------------------------------------------------------------------------------------------------------------------------------------------------------------------------------------|
| <ul> <li>16 Outputs to Control 2-Wires Relay</li> <li>Keypad for Field Programmability</li> <li>Local Override Possibility</li> <li>4-Digital Inputs</li> </ul> | <ul> <li>Power Supply 24 Vac, 125 mA</li> <li>IEC Standards Compliance         <ul> <li>IEC 60255-22-4: Fast Transient Disturbance Tests</li> <li>IEC 61000-4-2: Electrostatic Discharge Immunity<br/>Test</li> </ul> </li> <li>Environment         <ul> <li>Temp. 0-50°C (32 - 122°F)</li> </ul> </li> </ul> |
|                                                                                                                                                                 | Accessories/Options <ul> <li>Complete Kit with Installation Gear 39691-xx</li> </ul>                                                                                                                                                                                                                          |