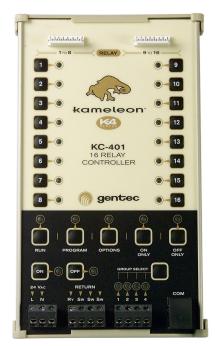

## **General Description**

- Field Programmable Relay Controller
- 16-Output (20 A HID Relay Controller)
- Op to 4 groups (zones) Configuration
- 2 controllers can be networked and therefore controls up to 32 relays and 8 groups
- Multi-Group Relay Assignment Capability
- Real Time System Status Feedback Provided Through Different LED Patterns
- Membrane Keypad
- Push-Button Switch Tone
- Multiple Input Combination (4 devices):
  - Low Voltage 2-Wire Switch
  - Dry Contact
  - Occupancy Sensor
  - Time Clock
  - Photocell
  - Light Level Controller
- Codes Certified Features:
  - Timed Schedules (when tied to a time clock)
  - Flick Warn
  - Time-ON Extension
  - Override Switching
  - ON only and OFF only
  - Photometric Controlled (when tied to a photocell)
  - Astronomical Controlled (when tied to a time clock)

| Specifications                                      |                                   |  |
|-----------------------------------------------------|-----------------------------------|--|
| RS-485 Serial Communications between K4 Controllers |                                   |  |
| Plastic Enclosure to Protect the Electronics        |                                   |  |
| Dimensions                                          | 4.2 in x 7.0 in (107 mm x 180 mm) |  |
|                                                     |                                   |  |

| Functional Characteristics                                                                                                                                      | Electrical Specifications                                                                                                                                                                                                                                                                                     |
|-----------------------------------------------------------------------------------------------------------------------------------------------------------------|---------------------------------------------------------------------------------------------------------------------------------------------------------------------------------------------------------------------------------------------------------------------------------------------------------------|
| <ul> <li>16 Outputs to Control 2-Wires Relay</li> <li>Keypad for Field Programmability</li> <li>Local Override Possibility</li> <li>4-Digital Inputs</li> </ul> | <ul> <li>Power Supply 24 Vac, 125 mA</li> <li>IEC Standards Compliance         <ul> <li>IEC 60255-22-4: Fast Transient Disturbance Tests</li> <li>IEC 61000-4-2: Electrostatic Discharge Immunity<br/>Test</li> </ul> </li> <li>Environment         <ul> <li>Temp. 0-50°C (32 - 122°F)</li> </ul> </li> </ul> |
|                                                                                                                                                                 | Accessories/Options <ul> <li>Complete Kit with Installation Gear 39691-xx</li> </ul>                                                                                                                                                                                                                          |