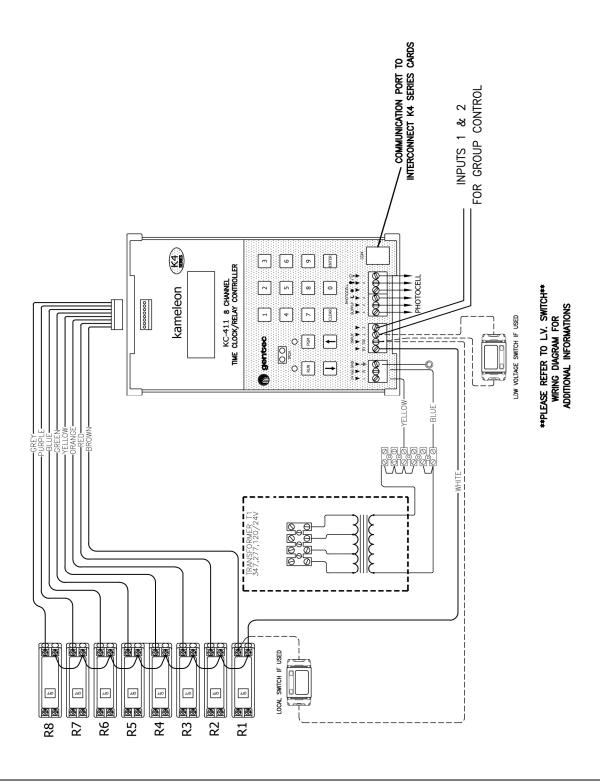

# **Specifications**

RS-485 Serial Communications between K4 Controller

Plastic Enclosure to Protect the Electronics

LCD Display for Programming

Dimensions

4.2 in x 7.0 in (107 mm x 180 mm)

### **Functional Characteristics**

- 8 Outputs to Control 2-Wires Relay
- Keypad for Field Programmability
- LCD Display for Ease of Programming
- Cocal Override Possibility
- 2-Digital Inputs
- 2 Analog Resistive Inputs