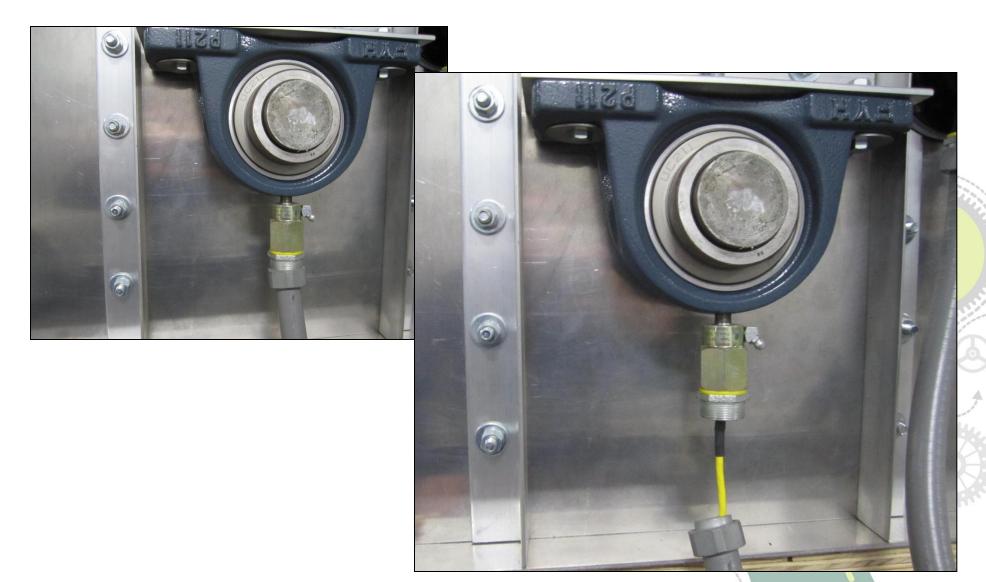

#### Bearing Temperature Sensor Installed

### Hazard Monitoring System

More and more facilities have installed or are considering the installation of bearing temperature monitoring systems to monitor not only critical bearings, but all bearings within the facility.