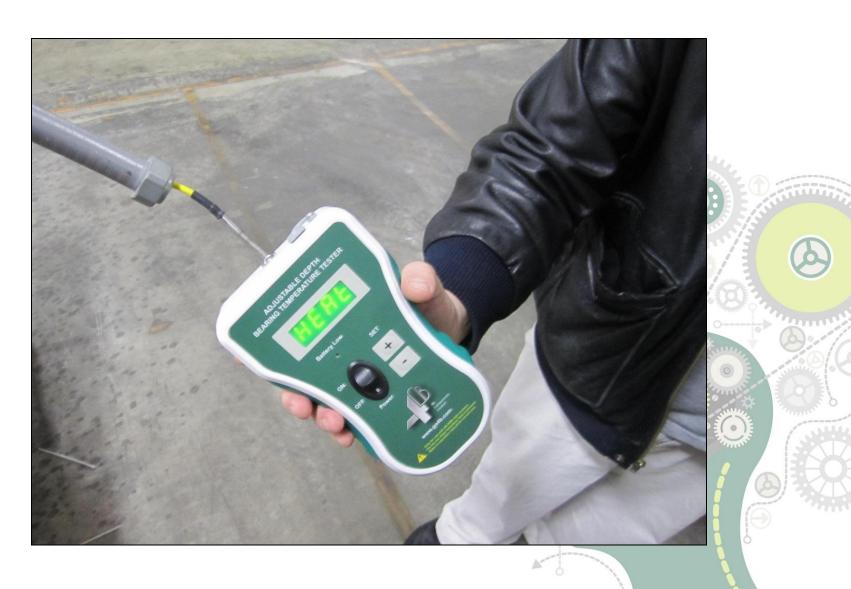

### Hot Bearings / Sensors

 Bearing failure is one of the leading causes of fires and explosions in the grain industry







#### Bearing Temperature Sensor Installed



### Hazard Monitoring System

More and more facilities have installed or are considering the installation of bearing temperature monitoring systems to monitor not only critical bearings, but all bearings within the facility.







### "Historical" System Testing



**Simulated Test** 



**Cold Spray Test** 









STANDARY CONTRACTOR OF THE PROPERTY OF THE PRO





### Loosen the Sealtite











## Heating the Sensor Probe



# Trip Temperature







BETTER BY DESIGN

### Auto Recording of Test

AND THE PROPERTY OF THE PROPER

 When the HazardMon system that is being tested, incorporates automatic alarm and shutdown recording such as eView, there is a time/date record of

the test.



- Real Time System Information From Any Web Enabled Device
- Password Protected Network
- Send Alert Email Notifications



### Typical Controls for Hazard Monitoring

AN COMPANY OF THE PROPERTY OF



Watchdog™ Elite
Single Machine
Hazard Monitor







## Summary

- Benefits of ADB Bearing Sensor Temperature Tester
  - Fully Tests System:
    - Sensor, Wiring, Alarms and Controls
  - No Wiring to Disconnect or Re-Install
  - Portable Hand Held Unit
    - Quick and Easy to Use





## Testing Full HazardMon System



ADB Tester