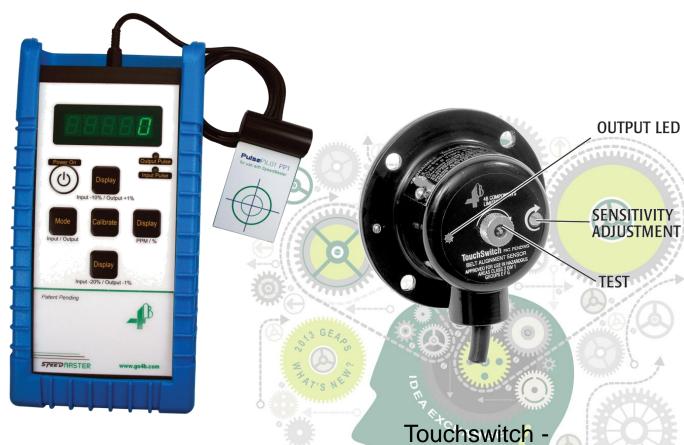

## Testing Full HazardMon System

ADB Tester -Bearing Sensor Testing

SpeedMaster™ - Underspeed Testing

Belt Misalignment
Monitoring & Testing