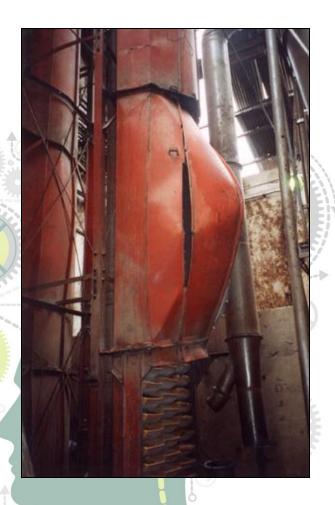

### Hot Bearings / Sensors

 Bearing failure is one of the leading causes of fires and explosions in the grain industry