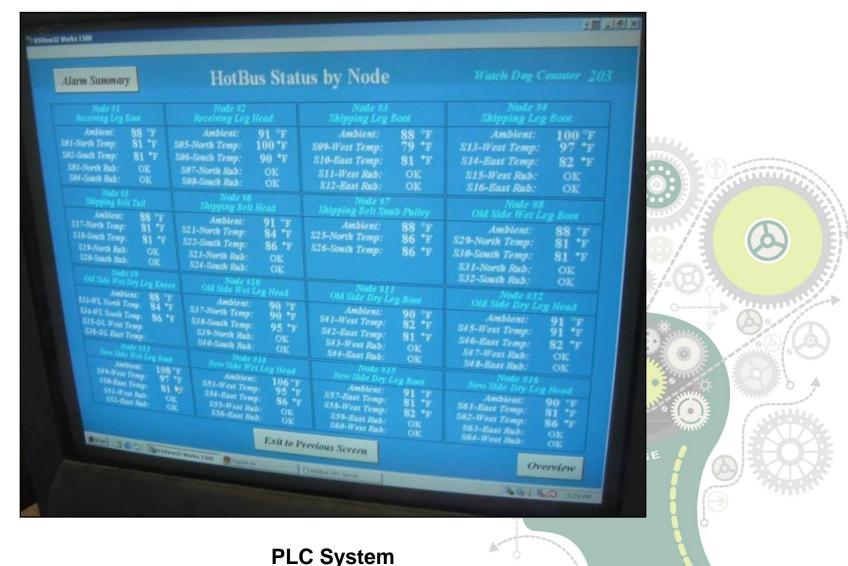

### Hazard Monitoring System

More and more facilities have installed or are considering the installation of bearing temperature monitoring systems to monitor not only critical bearings, but all bearings within the facility.

the test.

- Real Time System Information From Any Web Enabled Device
- Password Protected Network
- Send Alert Email Notifications