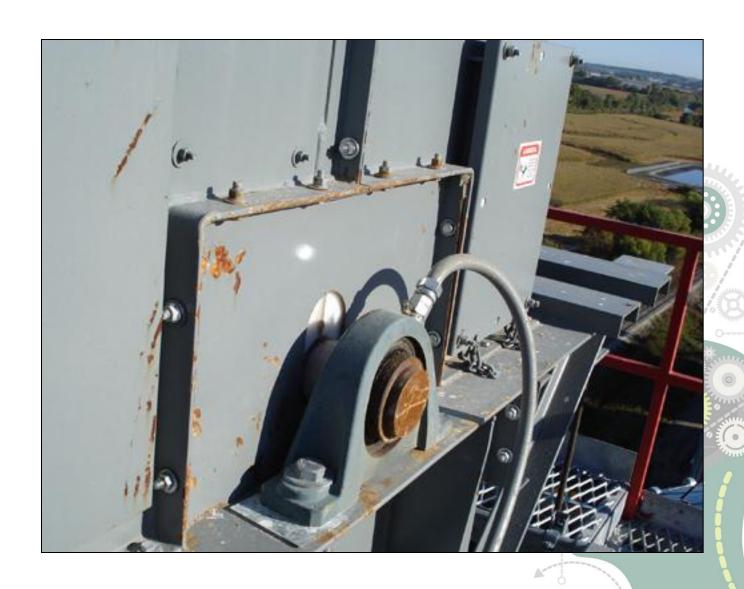

### Hot Bearings / Sensors

 Bearing failure is one of the leading causes of fires and explosions in the grain industry







#### Bearing Temperature Sensor Installed



### Hazard Monitoring System

More and more facilities have installed or are considering the installation of bearing temperature monitoring systems to monitor not only critical bearings, but all bearings within the facility.







### "Historical" System Testing



**Simulated Test** 



**Cold Spray Test** 









STANDARY CONTRACTOR OF THE PROPERTY OF THE PRO





### Loosen the Sealtite











## Heating the Sensor Probe



# Trip Temperature







BETTER BY DESIGN

### Auto Recording of Test

AND THE PROPERTY OF THE PROPER

 When the HazardMon system that is being tested, incorporates automatic alarm and shutdown recording such as eView, there is a time/date record of

the test.



- Real Time System Information From Any Web Enabled Device
- Password Protected Network
- Send