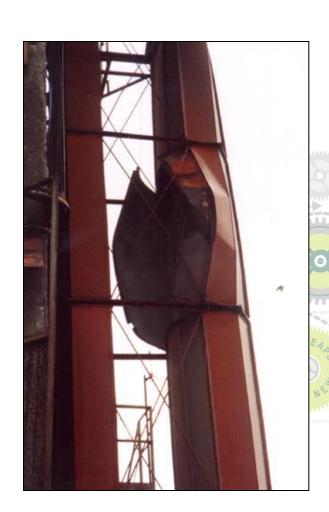

### Hot Bearings / Sensors

 Bearing failure is one of the leading causes of fires and explosions in the grain industry