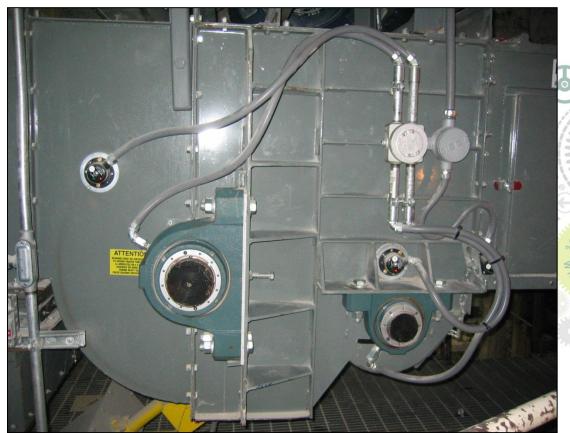

### Hot Bearings / Sensors

 Bearing failure is one of the leading causes of fires and explosions in the grain industry







#### Bearing Temperature Sensor Installed



### Hazard Monitoring System

More and more facilities have installed or are considering the installation of bearing temperature monitoring systems to monitor not only critical bearings, but all bearings within the facility.







### "Historical" System Testing



**Simulated Test** 



**Cold Spray Test** 









STANDARY CONTRACTOR OF THE PROPERTY OF THE PRO





### Loosen the Sealtite











## Heating the Sensor Probe



# Trip Temperature







BETTER BY DESIGN

### Auto Recording of Test

AND THE PROPERTY OF THE PROPER

 When the HazardMon system that is being tested, incorporates automatic alarm and shutdown recording such as eView, there is a time/date record of

the test.



- Real Time System Information From Any Web Enabled Device
- Password Protected Network
- Send Alert Email Notifications



### Typical Controls for Hazard Monitoring

AN COMPANY OF THE PROPERTY OF



Watchdog™ Elite
Single Machine
Hazard Monitor







## Summary

- Benefits of ADB Bearing Sensor Temperature Tester
  - F