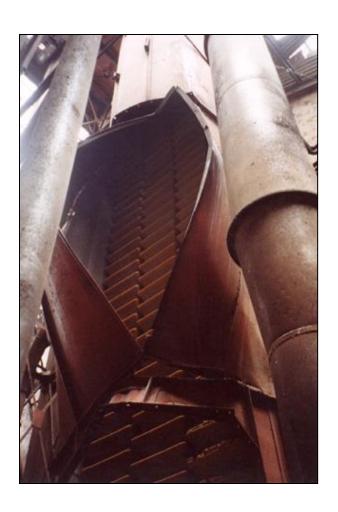

### Hot Bearings / Sensors

 Bearing failure is one of the leading causes of fires and explosions in the grain industry