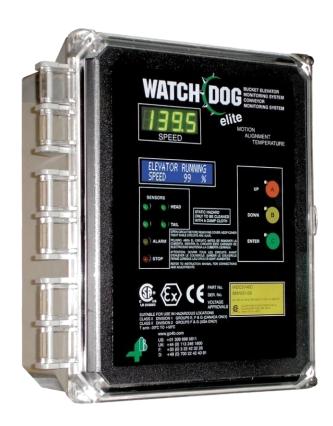

### Typical Controls for Hazard Monitoring

AN COMPANY OF THE PROPERTY OF

Watchdog™ Elite
Single Machine
Hazard Monitor