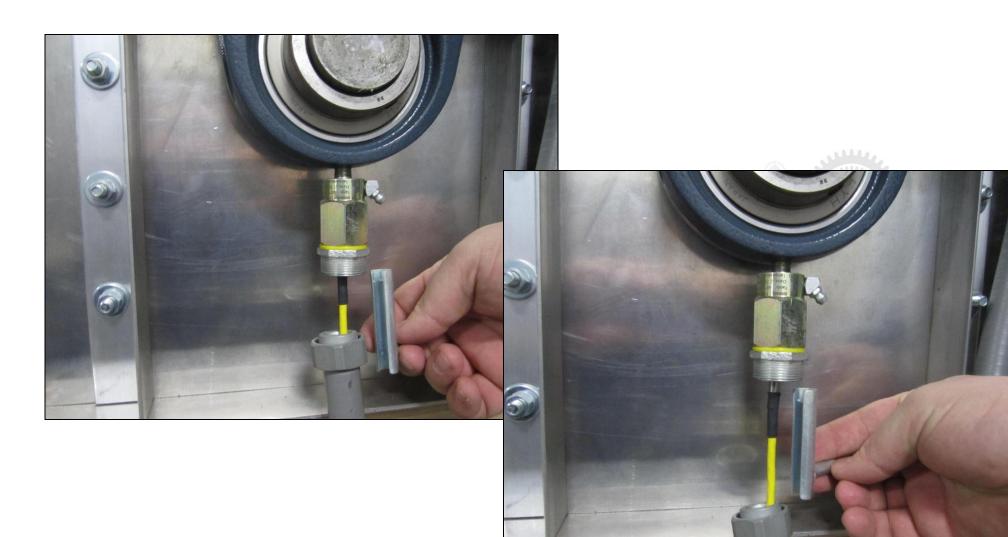

### Hot Bearings / Sensors

 Bearing failure is one of the leading causes of fires and explosions in the grain industry







#### Bearing Temperature Sensor Installed



### Hazard Monitoring System

More and more facilities have installed or are considering the installation of bearing temperature monitoring systems to monitor not only critical bearings, but all bearings within the facility.







### "Historical" System Testing



**Simulated Test** 



**Cold Spray Test** 









STANDARY CONTRACTOR OF THE PROPERTY OF THE PRO





### Loosen the Sealtite











## Heating the Sensor Probe



# Trip Temperature







BETTER BY DESIGN

### Auto Recording of Test

AND THE PROPERTY OF THE PROPER

 When the HazardMon system that is being tested, incorporates automatic alarm and shutdown recording such as eView, there is a time/date record of

the test.



- Real Time System Information From Any Web Enabled Device
- Password Protected Network
- Send Alert Email Notifications



### Typical Controls for Hazard Monitoring

AN COMPANY OF THE PROPERTY OF



Watchdog™ Elite
Single Machine
Hazard Monitor







## Summary

- Benefits of ADB Bearing Sensor Temperature Tester
  - Fully Tests System:
    - Sensor, Wiring, Alarms and Controls
  - No Wiring to Disconnect or Re-Install
  - Portable Hand Held Unit
    - Quick and Easy to Use





## Testing