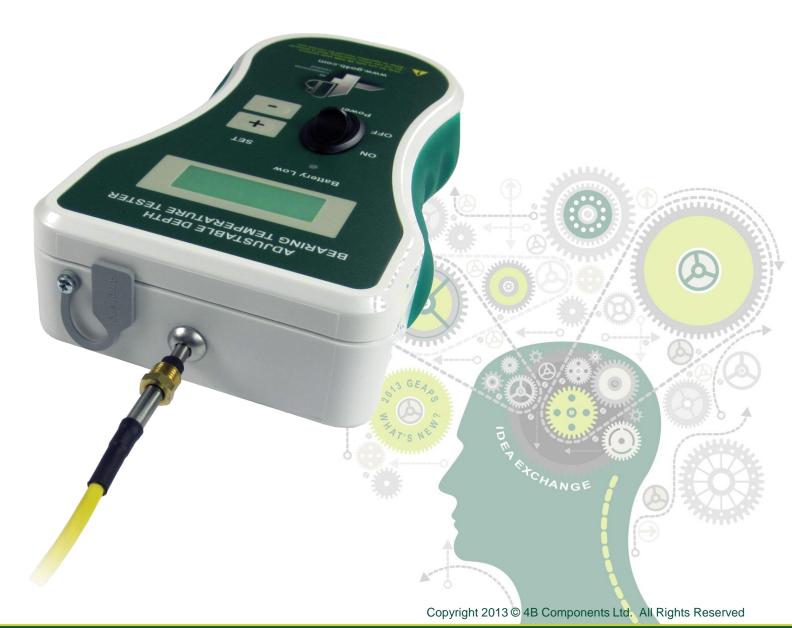

## Summary

- Benefits of ADB Bearing Sensor Temperature Tester
  - Fully Tests System:
    - Sensor, Wiring, Alarms and Controls
  - No Wiring to Disconnect or Re-Install
  - Portable Hand Held Unit
    - Quick and Easy to Use