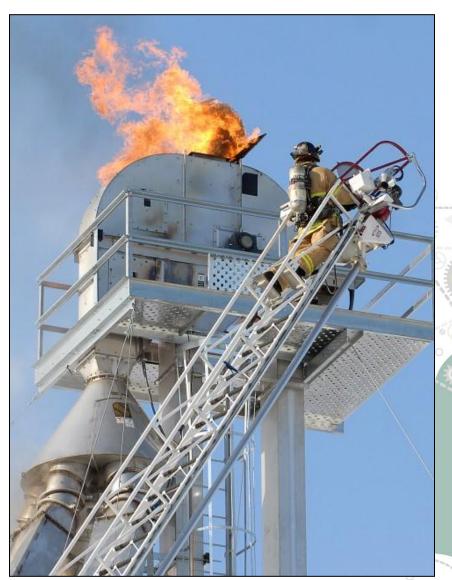

### Hot Bearings / Sensors

 Bearing failure is one of the leading causes of fires and explosions in the grain industry