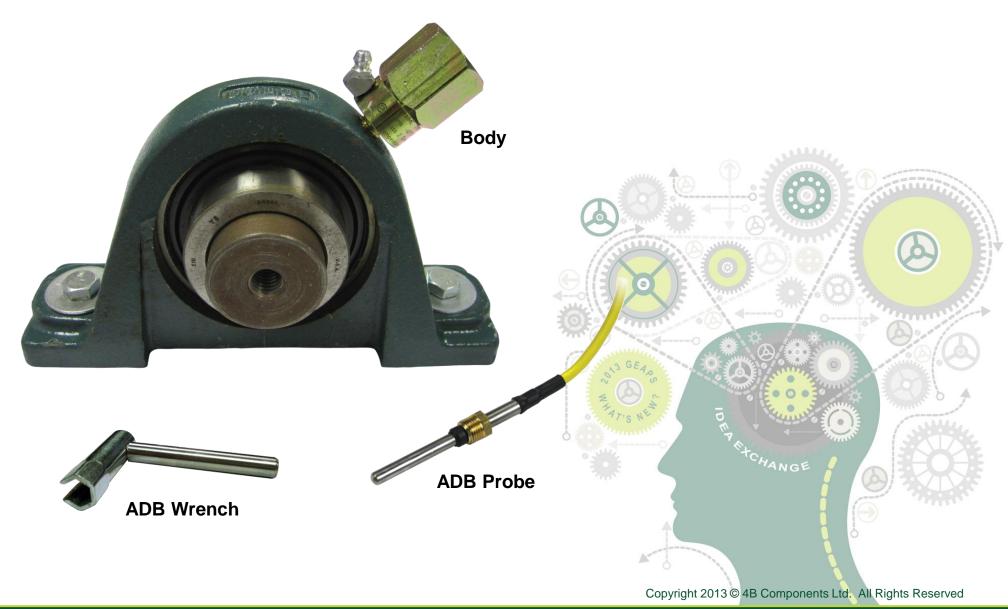

### Hot Bearings / Sensors

 Bearing failure is one of the leading causes of fires and explosions in the grain industry







#### Bearing Temperature Sensor Installed



### Hazard Monitoring System

More and more facilities have installed or are considering the installation of bearing temperature monitoring systems to monitor not only critical bearings, but all bearings within the facility.







### "Historical" System Testing



**Simulated Test** 



**Cold Spray Test** 









STANDARY CONTRACTOR OF THE PROPERTY OF THE PRO





### Loosen the Sealtite











## Heating the Sensor Probe



# Trip Temperature







BETTER BY DESIGN

### Auto Recording of Test

AND THE PROPERTY OF THE PROPER

 When the HazardMon system that is being tested, incorporates automatic alarm and shutdown recording such as eView, there is a time/date record of

the test.



- Real Time System Information From Any Web Enable