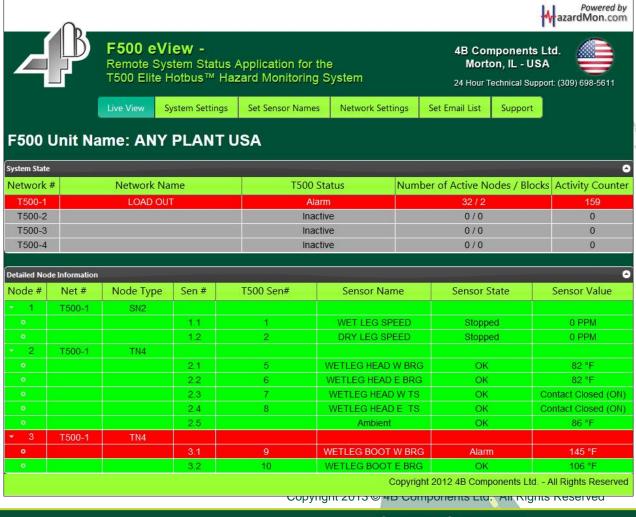

### Auto Recording of Test

AND THE PROPERTY OF THE PROPER

 When the HazardMon system that is being tested, incorporates automatic alarm and shutdown recording such as eView, there is a time/date record of

the test.

- Real Time System Information From Any Web Enabled Device
- Password Protected Network
- Send Alert Email Notifications