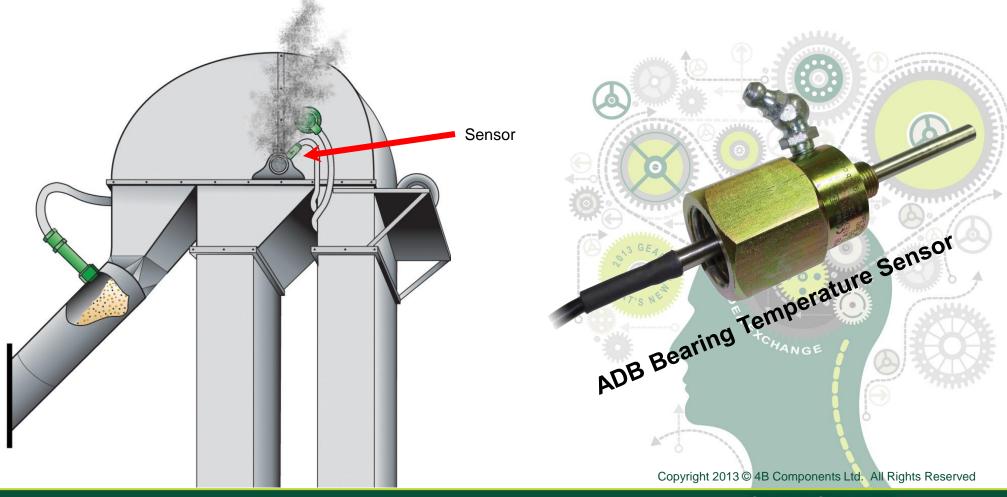

#### Bearing Temperature Sensor Installed

### Hazard Monitoring System

More and more facilities have installed or are considering the installation of bearing temperature monitoring systems to monitor not only critical bearings, but all bearings within the facility.