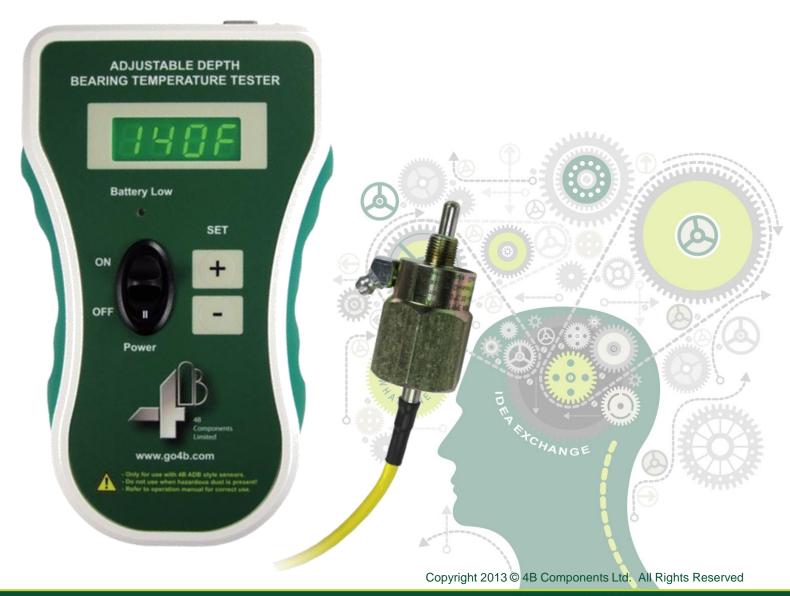

## Summary

- Benefits of ADB Bearing Sensor Temperature Tester
  - Fully Tests System:
    - Sensor, Wiring, Alarms and Controls
  - No Wiring to Disconnect or Re-Install
  - Portable Hand Held Unit
    - Quick and Easy to Use