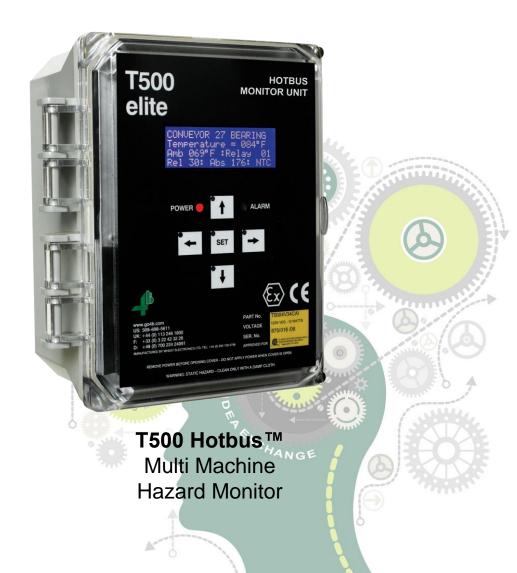

### Typical Controls for Hazard Monitoring

AN COMPANY OF THE PROPERTY OF

Watchdog™ Elite
Single Machine
Hazard Monitor