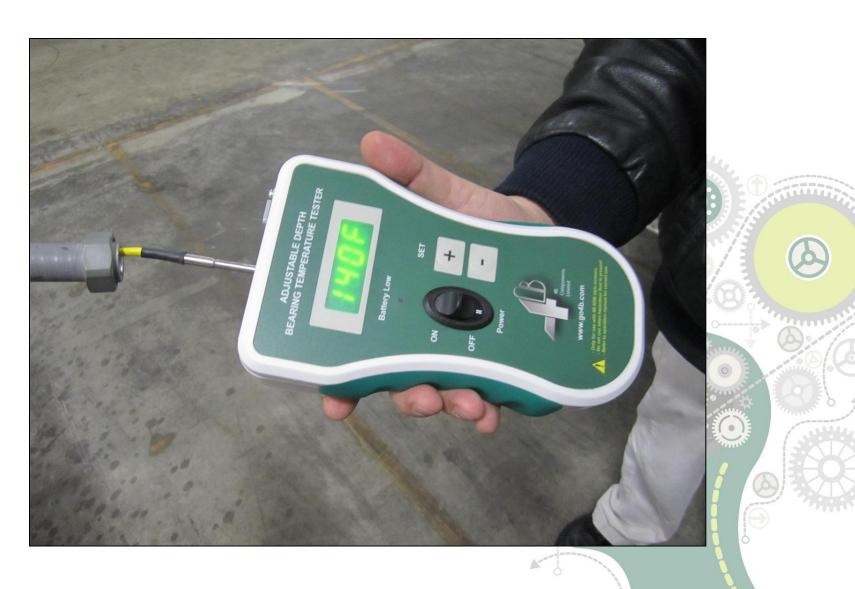

#### Bearing Temperature Sensor Installed

### Loosen the Sealtite

## Heating the Sensor Probe

## Summary

- Benefits of ADB Bearing Sensor Temperature Tester
  - Fully Tests System:
    - Sensor, Wiring, Alarms and Controls
  - No Wiring to Disconnect or Re-Install
  - Portable Hand Held Unit
    - Quick and Easy to Use