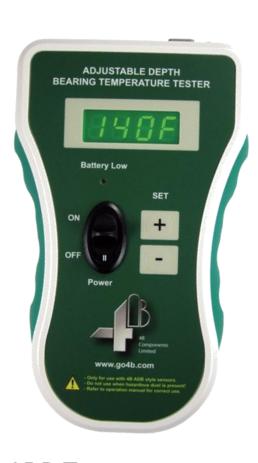

## Summary

- Benefits of ADB Bearing Sensor Temperature Tester
  - Fully Tests System:
    - Sensor, Wiring, Alarms and Controls
  - No Wiring to Disconnect or Re-Install
  - Portable Hand Held Unit
    - Quick and Easy to Use