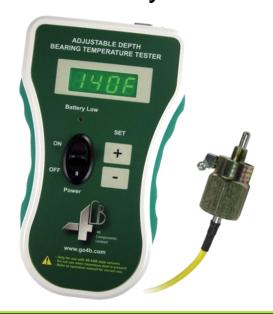

## Summary

- Benefits of ADB Bearing Sensor Temperature Tester
  - Fully Tests System:
    - Sensor, Wiring, Alarms and Controls
  - No Wiring to Disconnect or Re-Install
  - Portable Hand Held Unit
    - Quick and Easy to Use

## Testing Full HazardMon System

ADB Tester -Bearing Sensor Testing

SpeedMaster™ - Underspeed Testing

Belt Misalignment
Monitoring & Testing