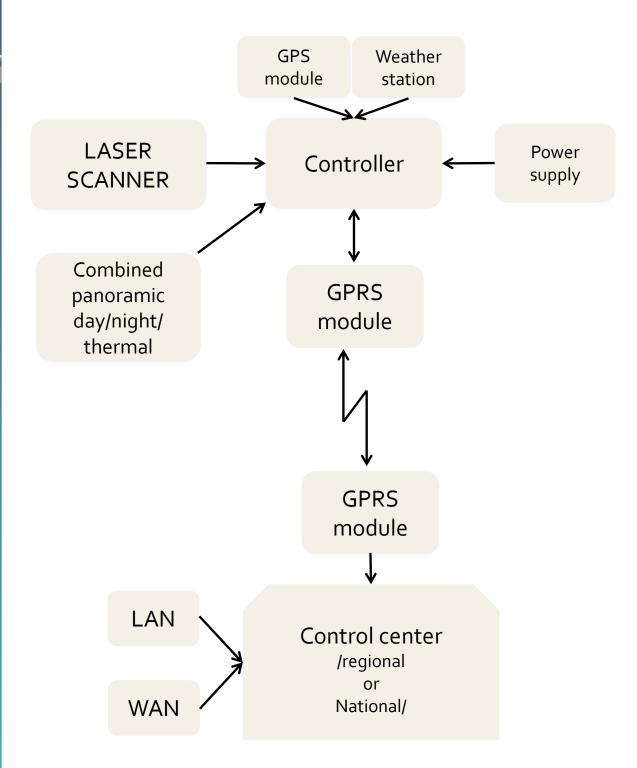

#### Task:

**GEWLM1.0** task is non-contact monitor the level of water surface near the dam. The system is equipped with a GPS receiver, GPRS communication module, complex power supply (solar panels, batteries, rectifier unit), combined panoramic camera (color image with high resolution, thermographic image) and meteorological station. Information about water level, the exact coordinates, color and thermo-graphic image, wind speed, atmospheric pressure, temperature, precipitation are sent to regional or national control center in real time. **GEWLM1.0** maintains a local data backup within one month.

# Figure 1.3