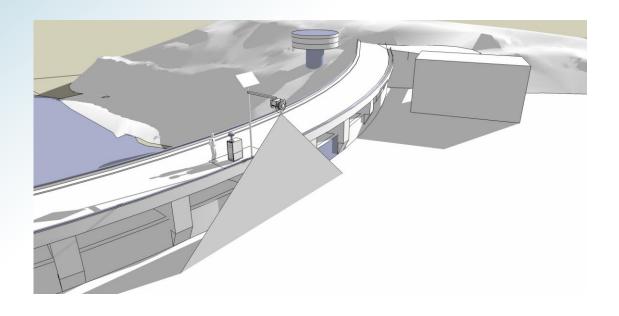

#### Task:

**GEWLM1.0** task is non-contact monitor the level of water surface near the dam. The system is equipped with a GPS receiver, GPRS communication module, complex power supply (solar panels, batteries, rectifier unit), combined panoramic camera (color image with high resolution, thermographic image) and meteorological station. Information about water level, the exact coordinates, color and thermo-graphic image, wind speed, atmospheric pressure, temperature, precipitation are sent to regional or national control center in real time. **GEWLM1.0** maintains a local data backup within one month.

Remote manual control of the combined panoramic camera and management of digital relay outputs (control gates and pumps.) are available too.

**GEWLM1.0** enable timely, appropriate response by the authorities, caring for security of large lakes.

## Figure 1.2