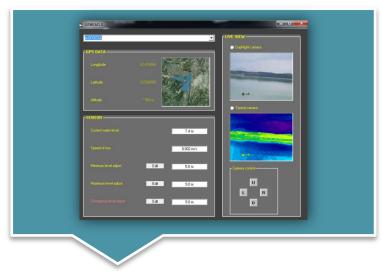

#### Task:

**GEWLM1.0** task is non-contact monitor the level of water surface near the dam. The system is equipped with a GPS receiver, GPRS communication module, complex power supply (solar panels, batteries, rectifier unit), combined panoramic camera (color image with high resolution, thermographic image) and meteorological station. Information about water level, the exact coordinates, color and thermo-graphic image, wind speed, atmospheric pressure, temperature, precipitation are sent to regional or national control center in real time. **GEWLM1.0** maintains a local data backup within one month.

Remote manual control of the combined panoramic camera and management of digital relay outputs (control gates and pumps.) are available too.

**GEWLM1.0** enable timely, appropriate response by the authorities, caring for security of large lakes.

### Figure 1.1

GEWLM1.0 Overview