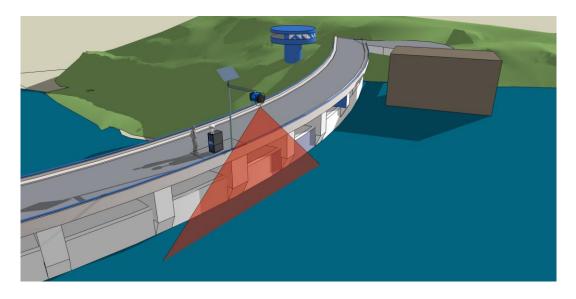

#### Task:

**GEWLM1.0** task is non-contact monitor the level of water surface near the dam. The system is equipped with a GPS receiver, GPRS communication module, complex power supply (solar panels, batteries, rectifier unit), combined panoramic camera (color image with high resolution, thermographic image) and meteorological station. Information about water level, the exact coordinates, color and thermo-graphic image, wind speed, atmospheric pressure, temperature, precipitation are sent to regional or national control center in real time. **GEWLM1.0** maintains a local data backup within one month.

Remote manual control of the combined panoramic camera and management of digital relay outputs (control gates and pumps.) are available too.

**GEWLM1.0** enable timely, appropriate response by the authorities, caring for security of large lakes.

### Figure 1.1

GEWLM1.0 Overview