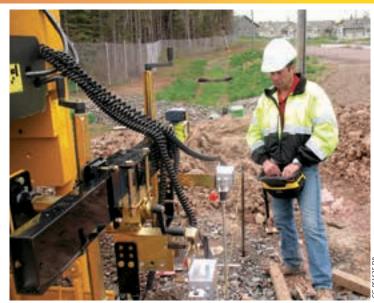

## **G+® Remote Control**

The operator can work from the operator's platform or on the ground with the G+® remote in order to get the best view of the paving operation.

This operator in Canada told GOMACO's service representative, "This is exactly what I have been wanting."

The GOMACO service representative asked the operator about the weight of the new G+ remote. He said that after wearing the remote for two hours of paving, he forgot it was even around his waist because it was so light.

The remote has safety features like the emergency stop button and the alert horn located in convenient locations for quick access. There are also tilt and impact sensors in the remote for an automatic safety stop.