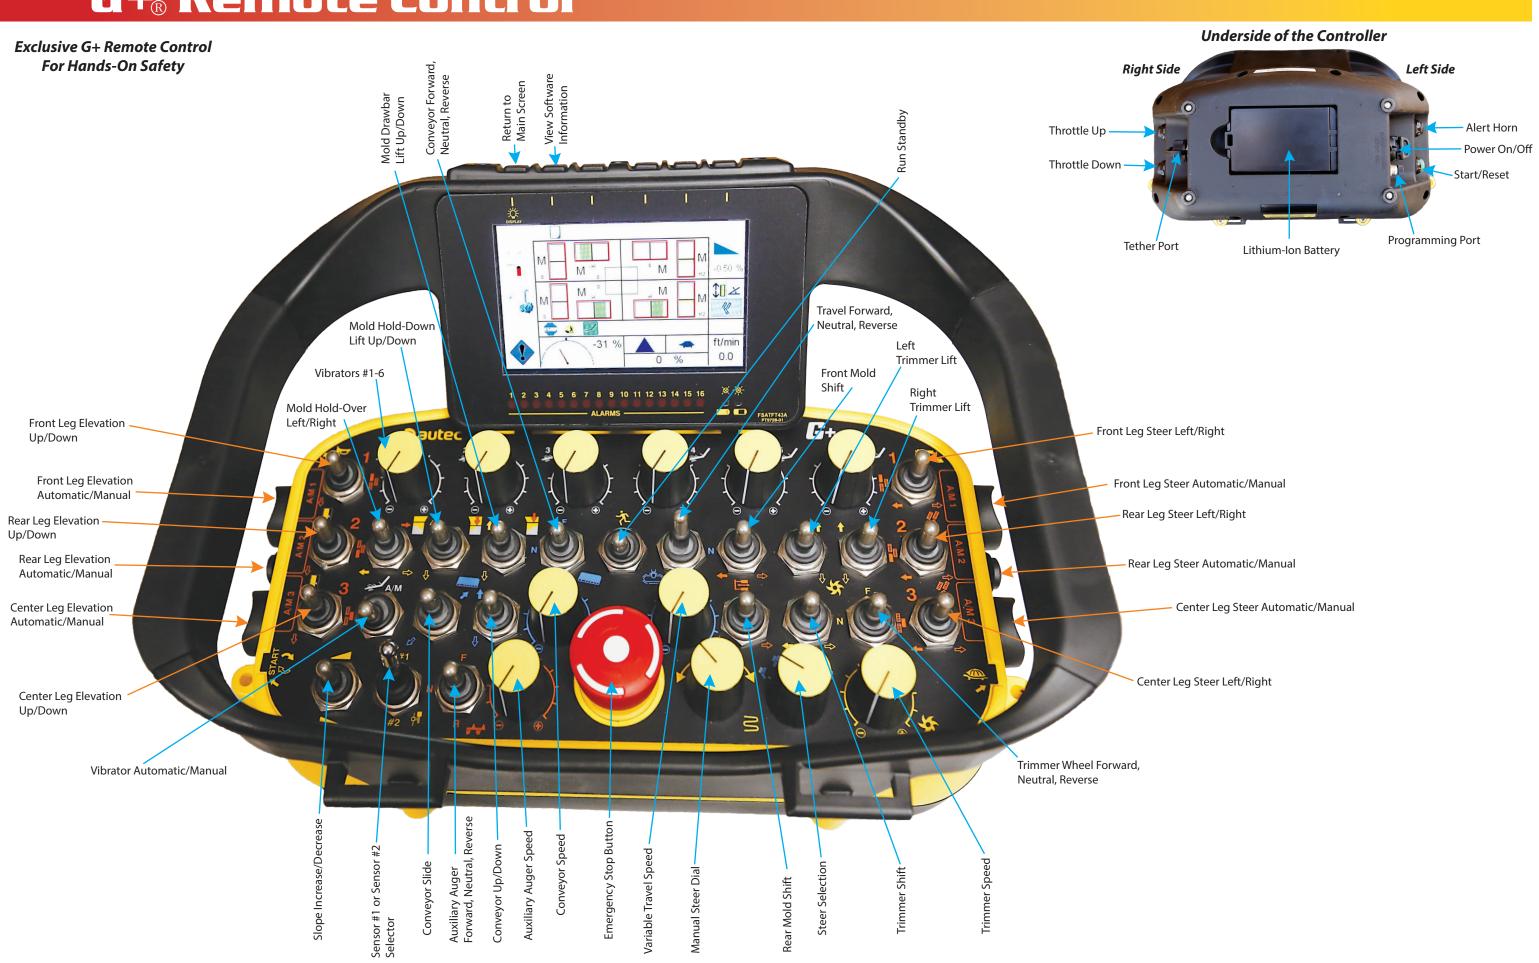

# **G+** Remote Control

- Provides Safety and Freedom to Move Around the Machine.
- Hands-On Control at All Times.
- Emergency Stop is Always Within Reach.
- Remote Can be Used with Any GOMACO Three-Track Curb and Gutter Machine Currently Equipped with the G+ Operating System.
- Operator can Work from the Operator's Platform or from the Ground.

- Lightweight for Operator Comfort.
- Features a 4.3 Inch (109 mm) Graphic Display Screen.
- Display Screen Features Run Functions of the Machine.
- Operator has Individual Control Over Each Leg with the Automatic/Manual Adjustments for Elevation and Steering.
- Two Lithium-Ion Batteries and a 12-Volt Charger are Included with Purchase of the Remote. An optional AC Adapter is Available.

The remote has safety features like the emergency stop button and the alert horn located in convenient locations for quick access. There are also tilt and impact sensors in the remote for an automatic safety stop.