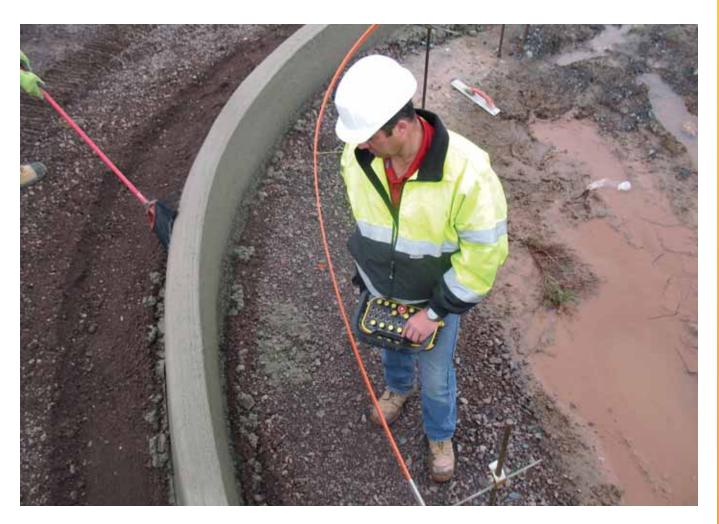

## **G+® Remote Control**

The operator can work from the operator's platform or on the ground with the G+® remote in order to get the best view of the paving operation.

This operator in Canada told GOMACO's service representative, "This is exactly what I have been wanting."

The GOMACO service representative asked the operator about the weight of the new G+ remote. He said that after wearing the remote for two hours of paving, he forgot it was even around his waist because it was so light.