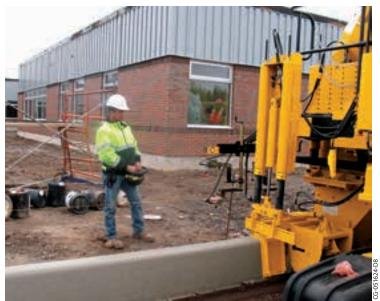

## **G+® Remote Control**

The operator can work from the operator's platform or on the ground with the G+® remote in order to get the best view of the paving operation.

This operator in Canada told GOMACO's service representative, "This is exactly what I have been wanting."

The GOMACO service representative asked the operator about the weight of the new G+ remote. He said that after wearing the remote for two hours of paving, he forgot it was even around his waist because it was so light.

The remote has safety features like the emergency stop button and the alert horn located in convenient locations for quick access. There are also tilt and impact sensors in the remote for an automatic safety stop.