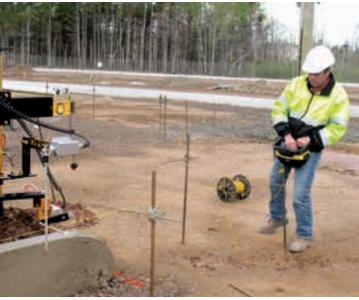

## **G+® Remote Control**

The operator can work from the operator's platform or on the ground with the G+® remote in order to get the best view of the paving operation.

This operator in Canada told GOMACO's service representative, "This is exactly what I have been wanting."

The GOMACO service representative asked the operator about the weight of the new G+ remote. He said that after wearing the remote for two hours of paving, he forgot it was even around his waist because it was so light.

The remote has safety features like the emergency stop button and the alert horn located in convenient locations for quick access. There are also tilt and impact sensors in the remote for an automatic safety stop.