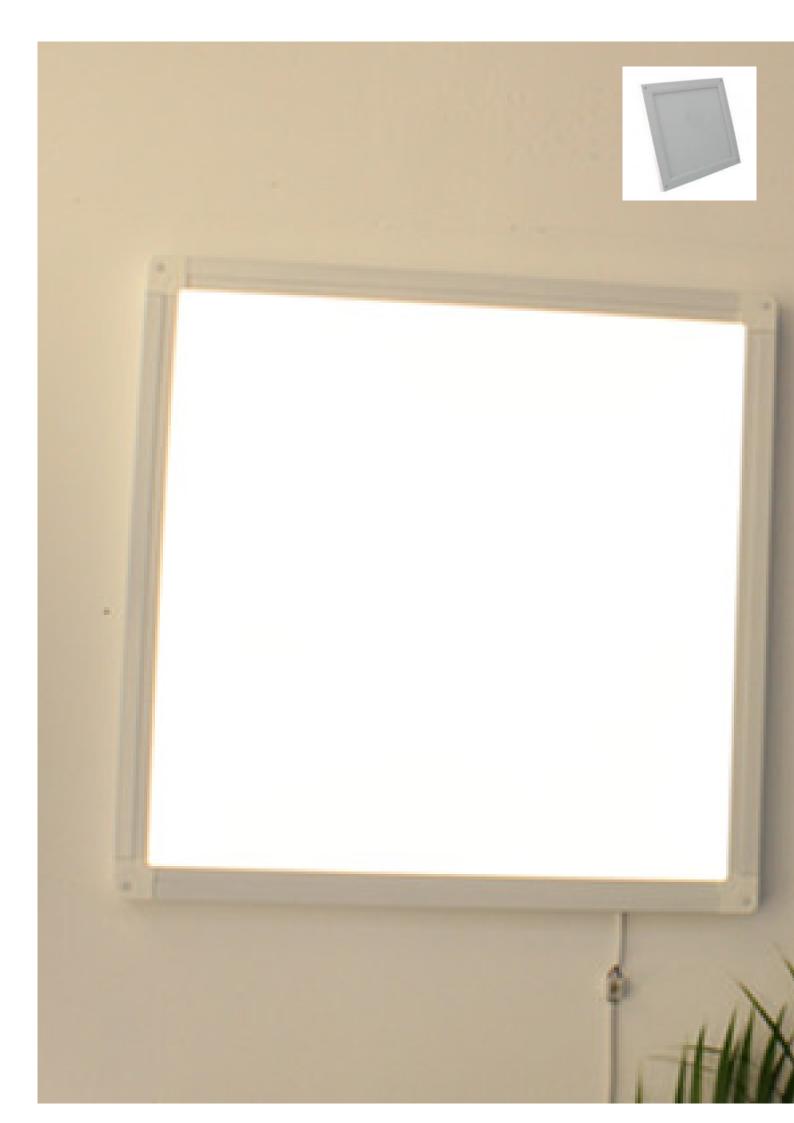

### IP44 Plastic LED Panel Light Feature:

- 1.Patent design
- 2.ABC or PC frame
- 3.Built-in driver
- 4. High quality plastic frame
- 5. Frame Color optional
- 6. Surface mounted installation
- 7. Moisture-proof, suitable for using in kitchen and bathroom etc.
- 8.Long lifespan:25,000 hrs, low lumens declilne

## IP44 Plastic LED Panel Light Installaton:

Before mounting the IP44 plastic LED panel light and make the electrical connection, the power supply should be turned off. To do this, remove the fuse or switch the fuse to OFF. You can reactivate

the power supply after the complete installation of the LED panel light.

Please make sure that there are no electric cables or other installation at the location where you will install your LED panel light.

The installation must be performed by a qualified technician.

Make sure of the solidity of the installation in order to avoid serious accidents.

#### A) Built-in fixing method

 a) Put the plastic cup into the four holes of the panel light surface

the

#### B) Surface mounted method

 a) Drill four holes on the ceiling floor

b) int