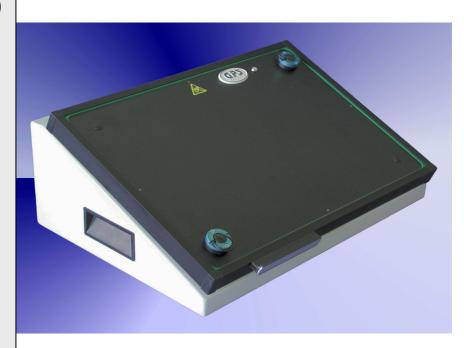

## GR-86-6100

## **Fixture specification**

Outside dimensions: 420 x 320 x 175 mm

Max. working area: 360 x 160 mm

Stable quality through the case and the aluminium frame

PAG - plug and guide system

Moving plate made of ESD plate material Probe plate made of G10 material ( 10 mm )

GPS ESD sealing of vacuum chamber Rounded edges ( for a better intake )

Protecting errector standard

Outpouring intended for the use of a counter Case can be opened during the debugging

ESD leakage probes standard