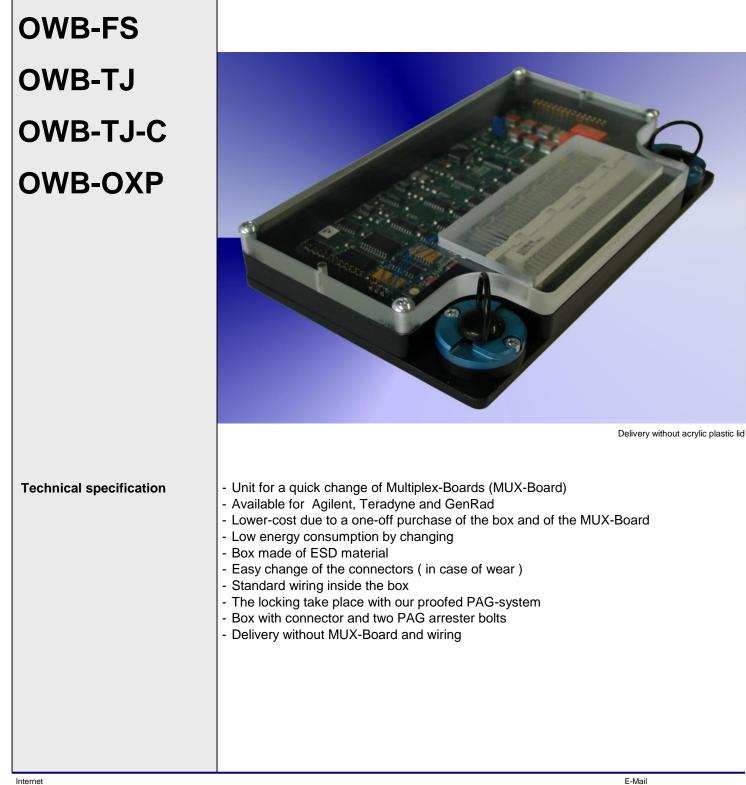

## **Changeable Box for Opens-Test**

gps-prueftechnik.de

Accessories

**Opens-Change-Box** 

| Accessories for OWB-xxx                                                                                           |          |                                                                                                                                  |          |
|-------------------------------------------------------------------------------------------------------------------|----------|----------------------------------------------------------------------------------------------------------------------------------|----------|
| <b>Specification:</b><br>Opens-Change-Box<br>Box with connectors and PAG-<br>plugs,<br>without FS-MB and wiring   |          | <b>Specification:</b><br>Opens-Change-Box<br>Box with connectors and PAG-<br>plugs, without TJ-MB and<br>wiring                  |          |
| Order number:                                                                                                     | OWB-FS   | Order number:                                                                                                                    | OWB-TJ   |
| <b>Specification:</b><br>Opens-Change-Box<br>Box with connectors and PAG-<br>plugs, without TJ-MB-C and<br>wiring |          | <b>Specification:</b><br>Opens-Change-Box<br>Box with connectors and PAG-<br>plugs, without GR-OXP-<br>OFM and<br>without wiring |          |
| Order number:                                                                                                     | OWB-TJ-C | Order number:                                                                                                                    | OWB-OXP  |
| Specification:<br>Wiring of the Change-Box                                                                        |          | <b>Specification:</b><br>Construction kit for the<br>fixture,connectors and<br>PAG-arrester bolts incl.,<br>( without wiring )   |          |
| Order number:                                                                                                     | OWB-VER  | Order number:                                                                                                                    | OWB-ADAP |
|                                                                                                                   |          |                                                                                                                                  |          |