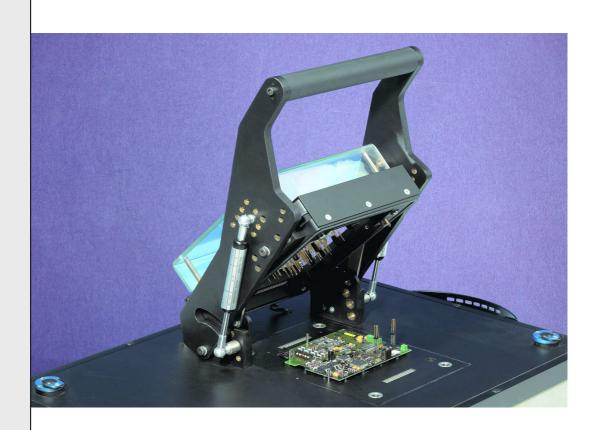

## Accessories Hinged Cover

## **SWH-01 to SWH-09**

## **Fixture specification**

- GPS hinged cover standard for two side probing
- Parallel hinged frame (at the last 30 mm)
- Available in seven different sizes
- Free accessibility of the UUT after opening
- Lid and pin protecting plate made of ESD acrylic plastic
- Stable quality due to G10 material (GP quality)
- Guided from four guide pins and slide sleeves
- Wear part made of high-quality steel
- Gas spring, hinge and starter switch incl.
- Sealing with 4mm loop
- Gas spring arrangement can be set universally
- Can be incorporated into all vacuum fixtures
- Push down fingers are not incl.