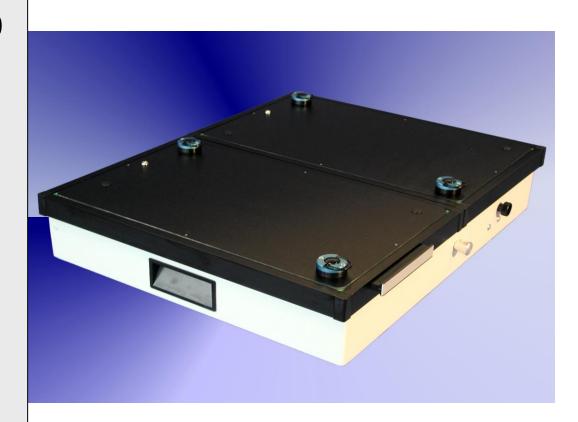

## GR-86-3200

## **Fixture specification**

- Outside dimensions: 510 x 430 x 110 mm
- Max. working area: 2 x (292 x 146) mm
- Stable quality through the case and the aluminium frame
- PAG plug and guide system
- Moving plate made of ESD plate material
- Probe plate made of G10 material
- GPS ESD sealing of vacuum chamber
- Rounded edges (for a better intake)
- Protecting errector standard
- Case can be opened during the debugging
- ESD leakage probes standard
- Extensive offer of Opens Test (OXP) components
- Interface has to be ordered separately
- Moving plate 8 mm (optional)
- Outpourings intended for a 18 slots interface expansion
- Short delivery time