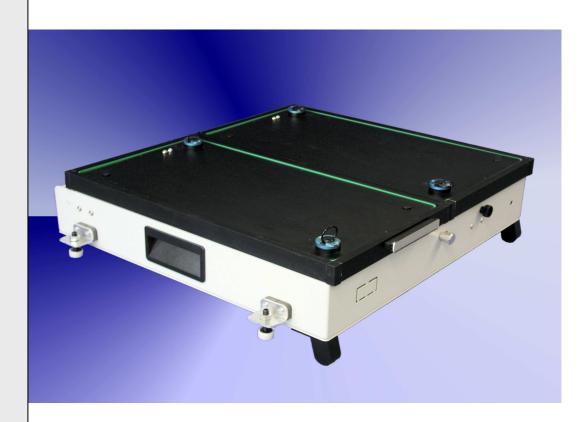

## TY-88-4100

## **Fixture specification**

- Outside dimensions: 510 x 520 x 130 mm
- Max. working area :2x (190 x 350 mm)
- Stable quality through the case and the aluminium frame
- PAG plug and guide system
- Moving plate made of ESD plate material
- Probe plate made of G10 ( CP quality ) material, 10 mm
- GPS ESD sealing of vacuum chamber
- Rounded edges (for a better intake)
- Protecting errector standard
- Case can be opened during the debugging
- Outpourings intended for the use of a counter
- ESD leakage pins standard
- Ancillary equipement (for an easy replacement on the testsystem)
- Supports on the sides
- Interface spring-mounted (for safety reasons)
- Outpouring intended for the use of 2K interface
- Interface without insertion ( must be ordered separately)
- Moving plate 8 mm (optional)
- Short delivery time