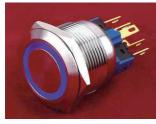

# Anti-Vandal Pushbutton Switch - Mounting Hole Ø22mm

# PAV22 Series

PAV22S...1... Dot illuminated; 1NO1NC

Top View Bottom View

PAV22S...2... Ring illuminated; 1NO1NC

Bottom View

LAMP RATINGS

| Lamp Type     | LED Lamp AC/DC *                        |          |           |                 |
|---------------|-----------------------------------------|----------|-----------|-----------------|
| Rated Voltage | AC/DC6V                                 | AC/DC12V | AC/DC110V | Lamp            |
|               | AC/DC24V                                | AC/DC36V | AC/DC220V |                 |
| Rated Amper   | about 15mA                              |          | about 5mA | Circuit Diagram |
| LED Colors    | red, green, yellow, orange, blue, white |          |           |                 |
| Life          | 40,000 hours (reference)                |          |           |                 |