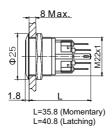

#### **CHARACTERISTICS**

- > Protection Degree: IP65 (for surface of the panel)
- > Anti Vandal Degree: IK10
- > Front Shape: Flat round
- > Switch Rating: 5A 250VAC Max.
- > Contact Resistance: 50mΩ Max.
- > Insulation Resistance:  $1000M\Omega$  Min.
- > Dielectric Intensity: 2000VAC
- > Operating Temperature: -20°C to +55°C
- > Mechanical Life: 1,000,000 cycles
- > Electrical Life: 50,000 cycles
- > Panel Thickness: 1 to 8 mm
- > Torque: 5 to 14 Nm
- > Operation Pressure: about 5.5 N
- > Operation Distance: about 2.5mm