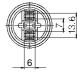

# TERMINATION:

Solder Lug 2.8x0.5mm

#### **CHARACTERISTICS**

- > Protection Degree: IP65 (for surface of the panel)
- > Anti Vandal Degree: IK10
- > Front Shape: Flat round
- > Switch Rating: 5A 250VAC Max.
- > Contact Resistance: 50mΩ Max.
- > Insulation Resistance:  $1000M\Omega$  Min.
- > Dielectric Intensity: 2000VAC
- > Operating Temperature: -20°C to +55°C
- > Mechanical Life: 1,000,000 cycles
- > Electrical Life: 50,000 cycles
- > Panel Thickness: 1 to 8 mm
- > Torque: 5 to 14 Nm
- > Operation Pressure: about 5.5 N
- > Operation Distance: about 2.5mm