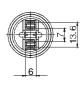

# **Pushbutton Switches**

# Anti-Vandal Pushbutton Switch - Mounting Hole Ø22mm

# PAV22 Series



PAV22S...1... Dot illuminated; 1NO1NC







Top View Bottom View



PAV22S...2... Ring illuminated; 1NO1NC







Bottom View

LAMP RATINGS

| Lamp Type     | LED Lamp AC/DC *                        |          |           |                 |
|---------------|-----------------------------------------|----------|-----------|-----------------|
| Rated Voltage | AC/DC6V                                 | AC/DC12V | AC/DC110V | Lamp            |
|               | AC/DC24V                                | AC/DC36V | AC/DC220V |                 |
| Rated Amper   | about 15mA                              |          | about 5mA | Circuit Diagram |
| LED Colors    | red, green, yellow, orange, blue, white |          |           |                 |
| Life          | 40,000 hours (reference)                |          |           |                 |

⊸ b .amp Using AC/DC LED lamp, the terminals have Circuit

not