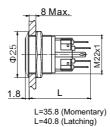

#### CONTACT:

- 1NO1NC
- **OPERATING MODE:**
- Momentary M
- Latching

# TERMINATION:

Solder Lug 2.8x0.5mm

#### **CHARACTERISTICS**

- > Protection Degree: IP65 (for surface of the panel)
- > Anti Vandal Degree: IK10
- > Front Shape: Flat round
- > Switch Rating: 5A 250VAC Max.
- > Contact Resistance: 50mΩ Max.
- > Insulation Resistance:  $1000M\Omega$  Min.
- > Dielectric Intensity: 2000VAC
- > Operating Temperature: -20°C to +55°C
- > Mechanical Life: 1,000,000 cycles
- > Electrical Life: 50,000 cycles
- > Panel Thickness: 1 to 8 mm
- > Torque: 5 to 14 Nm
- > Operation Pressure: about 5.5 N
- > Operation Distance: about 2.5mm