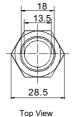

#### **CHARACTERISTICS**

- > Protection Degree: IP65 (for surface of the panel)
- > Anti Vandal Degree: IK10
- > Front Shape: Flat round
- > Switch Rating: 5A 250VAC Max.
- > Contact Resistance: 50mΩ Max.
- > Insulation Resistance:  $1000M\Omega$  Min.
- > Dielectric Intensity: 2000VAC
- > Operating Temperature: -20°C to +55°C
- > Mechanical Life: 1,000,000 cycles
- > Electrical Life: 50,000 cycles
- > Panel Thickness: 1 to 8 mm
- > Torque: 5 to 14 Nm
- > Operation Pressure: about 5.5 N
- > Operation Distance: about 2.5mm