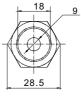

#### **CHARACTERISTICS**

- > Protection Degree: IP65 (for surface of the panel)
- > Anti Vandal Degree: IK10
- > Front Shape: Flat round
- > Switch Rating: 5A 250VAC Max.
- > Contact Resistance: 50mΩ Max.
- > Insulation Resistance:  $1000M\Omega$  Min.
- > Dielectric Intensity: 2000VAC
- > Operating Temperature: -20°C to +55°C
- > Mechanical Life: 1,000,000 cycles
- > Electrical Life: 50,000 cycles
- > Panel Thickness: 1 to 8 mm
- > Torque: 5 to 14 Nm
- > Operation Pressure: about 5.5 N
- > Operation Distance: about 2.5mm