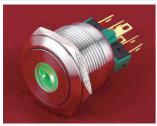

# PAV22 Series

PAV22S...1... Dot illuminated; 1NO1NC

Top View Bottom View

PAV22S...2... Ring illuminated; 1NO1NC

Bottom View

LAMP RATINGS

| Lamp Type     | LED Lamp AC/DC *                        |          |           |                 |
|---------------|-----------------------------------------|----------|-----------|-----------------|
| Rated Voltage | AC/DC6V                                 | AC/DC12V | AC/DC110V | Lamp            |
|               | AC/DC24V                                | AC/DC36V | AC/DC220V |                 |
| Rated Amper   | about 15mA                              |          | about 5mA | Circuit Diagram |
| LED Colors    | red, green, yellow, orange, blue, white |          |           |                 |
| Life          | 40,000 hours (reference)                |          |           |                 |