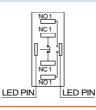

-----------------------------------------|----------|-----------|-----------------|
| Rated Voltage | AC/DC6V                                 | AC/DC12V | AC/DC110V | Lamp            |
|               | AC/DC24V                                | AC/DC36V | AC/DC220V |                 |
| Rated Amper   | about 15mA                              |          | about 5mA | Circuit Diagram |
| LED Colors    | red, green, yellow, orange, blue, white |          |           |                 |
| Life          | 40,000 hours (reference)                |          |           |                 |

⊸ b .amp Using AC/DC LED lamp, the terminals have Circuit

not difference of anode and cathode; Using inner resistance, don't need to connect outer resistance.

## **SWITCHING**



#### DIAGRAM OF TERMINATION



The second and third switch unit are the same.

# **HOW TO ORDER:**



#### CONTACT:

- 1NO1NC
- **OPERATING MODE:**
- Momentary M
- Latching

# TERMINATION:

Solder Lug 2.8x0.5mm

# 4 ILLUMINATION:

- 0 No Illumination
- **Dot Type Illumination**
- Ring Type Illumination

#### **5** LED COLOR:

- No Illumination
- C Red F Green
  - Orange G Blue
- E Yellow **B** White

#### LED VOLTAGE:

- 0 No Illumination
- 6 AC/DC 6V
- AC/DC 12V 12
- AC/DC 24V
- 110 AC/DC 110V
  - AC/DC 220V (Other Voltage can be made by request)

#### **7** ENGRAVING:



















(Other engraving can

## **SPECIFICATIONS:**

#### **CHARACTERISTICS**

- > Protection Degree: IP65 (for surface of the panel)
- > Anti Vandal Degree: IK10
- > Front Shape: Flat round
- > Switch Rating: 5A 250VAC Max.
- > Contact Res