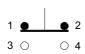

# PAV22 Series

PAV22S...1... Dot illuminated; 1NO1NC

Top View Bottom View

PAV22S...2... Ring illuminated; 1NO1NC

Bottom View

LAMP RATINGS

| Lamp Type     | LED Lamp AC/DC *                        |          |           |                 |
|---------------|-----------------------------------------|----------|-----------|-----------------|
| Rated Voltage | AC/DC6V                                 | AC/DC12V | AC/DC110V | Lamp            |
|               | AC/DC24V                                | AC/DC36V | AC/DC220V |                 |
| Rated Amper   | about 15mA                              |          | about 5mA | Circuit Diagram |
| LED Colors    | red, green, yellow, orange, blue, white |          |           |                 |
| Life          | 40,000 hours (reference)                |          |           |                 |

⊸ b .amp Using AC/DC LED lamp, the terminals have Circuit

not difference of anode and cathode; Using inner resistance, don't need to connect outer resistance.