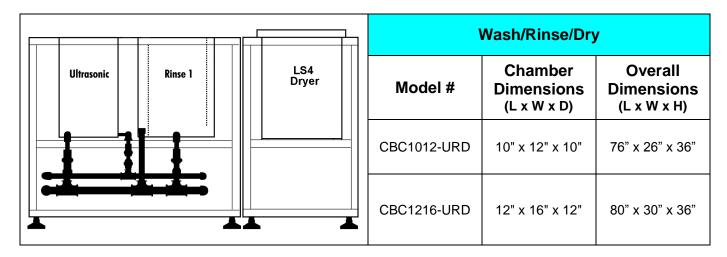

### rinse, wash-rinse-rinse, or wash-rinse-dry. Standard compartment sizes are 10" x 12" x 10" deep and 12" x 16" x 12" deep. Each configuration includes a central control panel, and is available as a mobile cart or as an enclosed bench. Enclosed benches also include an inlet manifold and a drain manifold, simplifying the installation requirements. As always with Greco Brothers systems, custom sizes and configurations are also available and can be quoted upon request.