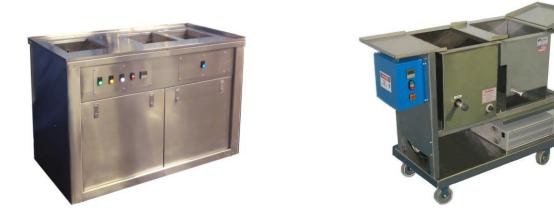

#### Bench sizes as small as 33" x 26"

Greco Brothers cleaning systems for cellular manufacturing are the product of over 50 years of custom engineering experience and technical expertise. We include only the highest quality sweep frequency ultrasonic components in systems that are expertly designed with particular attention to durability and ease of use. Our Cellular Cleaning Systems are available in several configurations, all designed to maximize efficiency and minimize floor space. These systems are offered in three configurations, wash-

### rinse, wash-rinse-rinse, or wash-rinse-dry. Standard compartment sizes are 10" x 12" x 10" deep and 12" x 16" x 12" deep. Each configuration includes a central control panel, and is available as a mobile cart or as an enclosed bench. Enclosed benches also include an inlet manifold and a drain manifold, simplifying the installation requirements. As always with Greco Brothers systems, custom sizes and configurations are also available and can be quoted upon request.

## **Standard Features**

- Sweep Frequency Ultrasonics
- All stainless steel construction
- Open Cart or Bench with Removable Front Panels
- Simple on/off control package