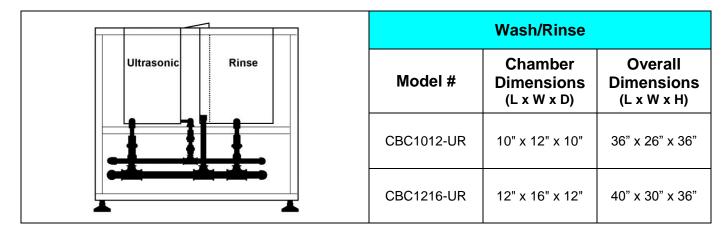

### rinse, wash-rinse-rinse, or wash-rinse-dry. Standard compartment sizes are 10" x 12" x 10" deep and 12" x 16" x 12" deep. Each configuration includes a central control panel, and is available as a mobile cart or as an enclosed bench. Enclosed benches also include an inlet manifold and a drain manifold, simplifying the installation requirements. As always with Greco Brothers systems, custom sizes and configurations are also available and can be quoted upon request.