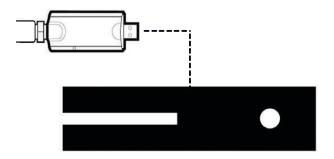

For best results, try to put the antenna in a window or area with minimum obstructions

CONNECT THE USB EXTENSION CABLE ONTO THE HAUPPAUGE DIGITAL TV TUNER.

THEN PLUG THE OTHER END OF THE USB EXTENSION CABLE INTO A USB PORT ON THE BACK OF YOUR XBOX ONE.

ANY UNUSED XBOX ONE USB PORT CAN BE USED.

WHEN THE "TV TUNER DETECTED" NOTIFICATION POPS UP, HOLD THE XBOX BUTTON ON YOUR XBOX ONE CONTROLLER TO BEGIN SETUP.

TO COME BACK TO SETUP LATER, GO TO SETTINGS > TV & ONEGUIDE > DEVICE CONTROL > TV TUNER SETTINGS