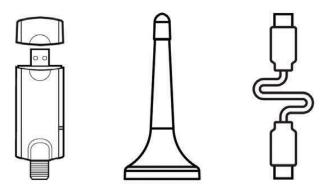

### WHAT'S IN THE BOX

HAUPPAUGE DIGITAL TV TUNER FOR USE IN USA & CANADA 10 MILE ANTENNA WITH COAX CONNECTOR USB EXTENSION