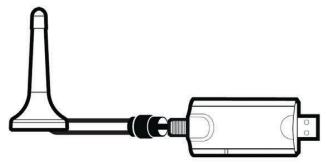

#### TELEVISION/MONITOR

HIGH-SPEED INTERNET CONNECTION

CONNECT THE HAUPPAUGE DIGITAL TV TUNER TO THE TELESCOPING 10 MILE ANTENNA (INCLUDED) OR A HIGH POWERED ANTENNA (OPTIONAL) WITH A COAX CABLE.

PLACE YOUR ANTENNA IN AN AREA LIKELY TO GET GOOD RECEPTION, SUCH AS A WINDOW.

For best results, try to put the antenna in a window or area with minimum obstructions

CONNECT THE USB EXTENSION CABLE ONTO THE HAUPPAUGE DIGITAL TV TUNER.

THEN PLUG THE OTHER END OF THE USB EXTENSION CABLE INTO A USB PORT ON THE BACK OF YOUR XBOX ONE.