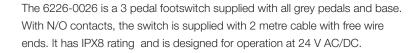

## 6226-0026 3-Pedal Foot Switch

Technology Ltd

## Special three-pedal version of 6226 series footswitch with IPX8 rating

- Low profile, rear hinged switch designed for improved user comfort
- Grey cover with Herga logo fitted on a grey base
- Fitted to a grey moulded 3 pedal base
- Momentary action with normally open contacts