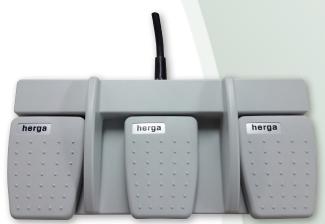

## Reference dimensions

| General specifications |                                                                                                                                             |  |
|------------------------|---------------------------------------------------------------------------------------------------------------------------------------------|--|
| Standards/approvals    | Footswitch: EN 60950, EN 60601-1:2006, UL 60601-1:2005,<br>ANSI/AAMI ES60601-1:2005/(R)2012,<br>CSA-C22.2 No 60601-1:14, UL File N° E353500 |  |
| Degree of protection   | EN 60529 IPX8                                                                                                                               |  |
| Connection method      | 2 metres of 4-core cable                                                                                                                    |  |
| Max. electrical rating | 3A 24VAC/DC                                                                                                                                 |  |
| Contact configuration  | Normally Open contacts                                                                                                                      |  |
| Action                 | Momentary                                                                                                                                   |  |