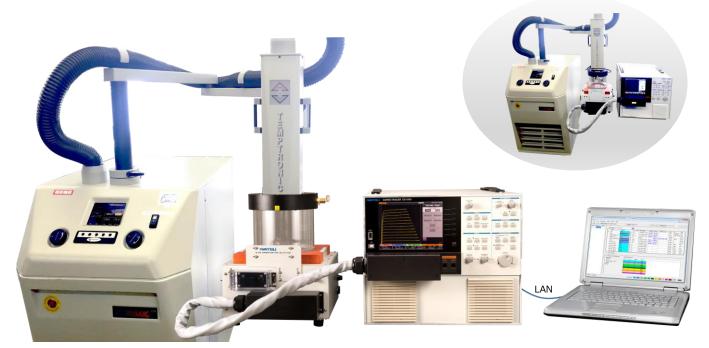

## **Temperature Characteristics Measurement Option**

For High speed characterization on semiconductor devices at wide temperature range

## Full automatic temperature characteristics measurement

Temperature Test JIG for TO type packages

Room Temp.