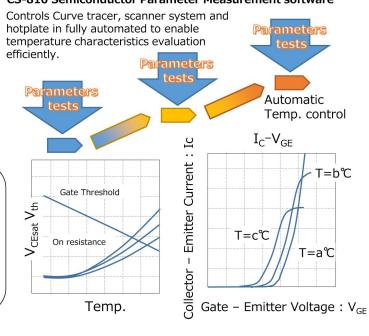

## Hotplate system for room temperature to 400°C

Recommended for Room temperature to high temperature characterization with hotplate system

Connection example in Fixture(prober cable : CS-307)

CS-810 Semiconductor Parameter Measurement software