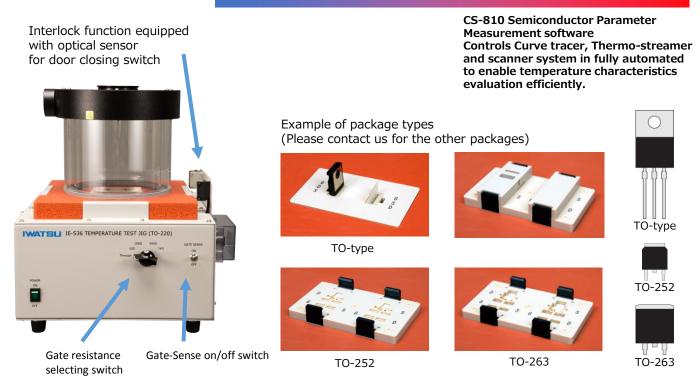

## Full automatic temperature characteristics measurement

Temperature Test JIG for TO type packages

Room Temp.

## Hotplate system for room temperature to 400°C

Recommended for Room temperature to high temperature characterization with hotplate system

Connection example in Fixture(prober cable : CS-307)

CS-810 Semiconductor Parameter Measurement software