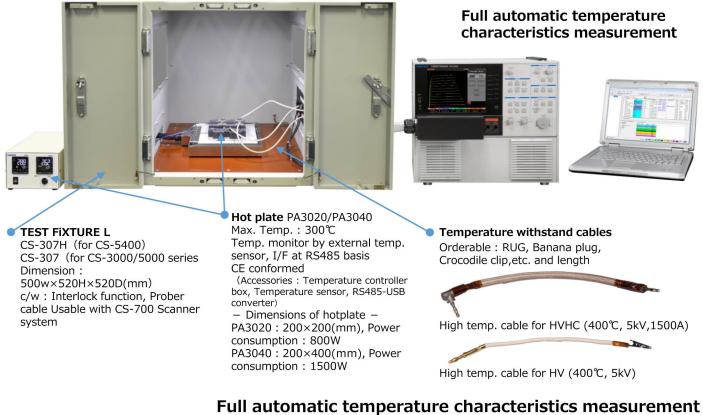

## Hotplate system for room temperature to 400°C

Recommended for Room temperature to high temperature characterization with hotplate system

Connection example in Fixture(prober cable : CS-307)

CS-810 Semiconductor Parameter Measurement software