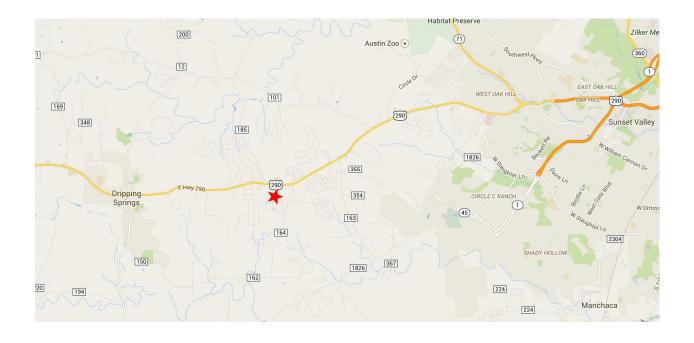

## **Directions to Hiller Measurements**

**Address:** 14121 Hwy 290W, Austin, TX 78737 Buildings 13 & 15 (512) 894-8356

## From Austin:

- 1. Our location is approximately 8.5 miles west of the "Y" in Oak Hill (where Hwy 290 and Hwy 71 split).
- 2. The last stop light you will pass is at Sawyer Ranch Road. A CVS Pharmacy is on the northwest corner (right side of the road) and a Valero Convenience store is on the southwest corner.
- 3. We are located about ½ mile further west in the Firehouse Business Park on the left (south) side of road.
- 4. The business park has 5 entrance driveways none of which interconnect (if you take the wrong one you will need to exit and try again). Turn left at the 3<sup>rd</sup> entrance driveway which is edged by white posts with reflectors. The North Hays County fire station (with a flag pole out front) is at that entrance.
- 5. We are located at the end of the driveway. Both our buildings have signs out front and on the doors. Visitors are advised to check-in at building 13 (on the right). Building 15 is cattycorner from building 13.

## **From Dripping Springs:**

- 1. Go east on Hwy 290 toward Austin approximately 5.5 miles.
- 2. The last stop light you will pass is at Sunset Canyon Drive. A small, white limestone church (Sunset Canyon Baptist) on the northeast corner (left side of the road).
- 3. We are located approximately ¾ mile further east in the Firehouse Business Park on the right (south) side of road.
- 4. The business park has 5 entrance driveways none of which interconnect (if you take the wrong one you will need to exit and try again). Turn right at the 3<sup>rd</sup> entrance driveway which is edged by white posts with reflectors. The North Hays County fire station (with a flag pole out front) is at that entrance.
- 5. We are located at the end of the driveway. Both our buildings have signs out front and on the doors. Visitors are advised to check-in at building 13 (on the right). Building 15 is cattycorner from building 13.