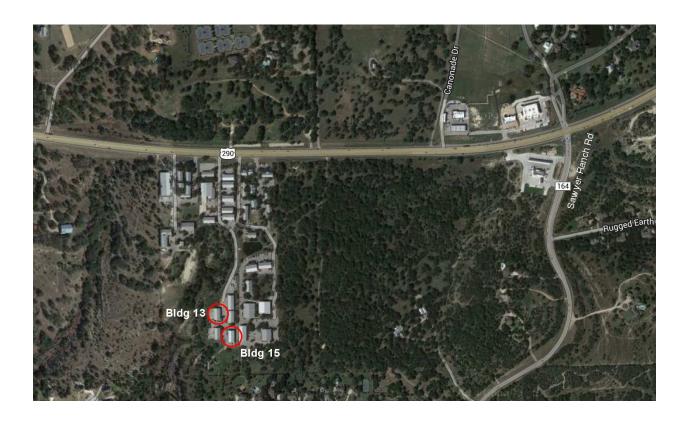

## **Directions to Hiller Measurements**

**Address:** 14121 Hwy 290W, Austin, TX 78737 Buildings 13 & 15 (512) 894-8356

## From Austin:

- 1. Our location is approximately 8.5 miles west of the "Y" in Oak Hill (where Hwy 290 and Hwy 71 split).
- 2. The last stop light you will pass is at Sawyer Ranch Road. A CVS Pharmacy is on the northwest corner (right side of the road) and a Valero Convenience store is on the southwest corner.
- 3. We are located about ½ mile further west in the Firehouse Business Park on the left (south) side of road.
- 4. The business park has 5 entrance driveways none of which interconnect (if you take the wrong one you will need to exit and try again). Turn left at the 3<sup>rd</sup> entrance driveway which is edged by white posts with reflectors. The North Hays County fire station (with a flag pole out front) is at that entrance.
- 5. We are located at the end of the driveway. Both our buildings have signs out front and on the doors. Visitors are advised to check-in at building 13 (on the right). Building 15 is cattycorner from building 13.

## **From Dripping Springs:**

- 1. Go east on Hwy 290 toward Austin approximately 5.5 miles.
- 2. The last stop light you will pass is at Sunset Canyon Drive. A small, white limestone church (Sunset Canyon Baptist) on the northeast corner (left side of the road).
- 3. We are located approximately ¾ mile further east in the Firehouse Business Park on the right (south) side of road.
- 4. The business park has 5 entrance driveways none of which interconnect (if you take the wrong one you will need to exit and try again). Turn right at the 3<sup>rd</sup> entrance driveway which is edged by white posts with reflectors. The North Hays County fire station (with a flag pole out front) is at that entrance.
- 5. We are located at the end of the driveway. Both our buildings have signs out front and on the doors. Visitors are advised to check-in at building 13 (on the right). Building 15 is cattycorner from building 13.