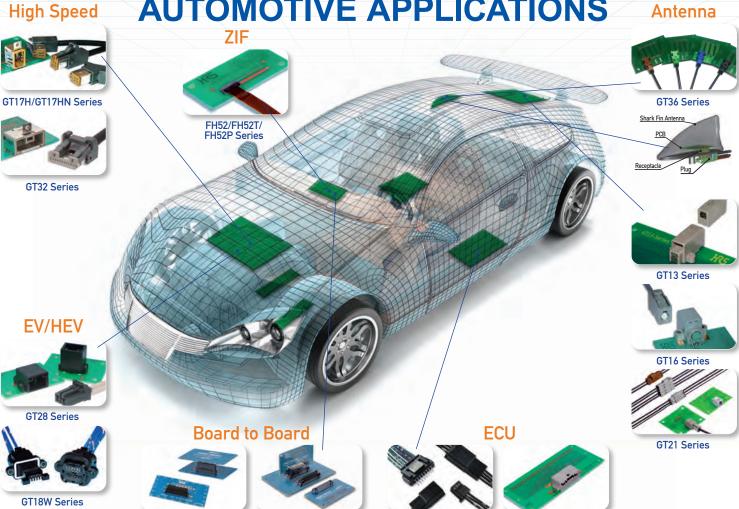

### **APPLICATIONS**

Your products demand quality, and Hirose connectors provide the manufacturing precision, durability, and design intelligence that allows you to increase efficiency during installation, decrease costs, and improve your overall operations.

With expertise in infotainment, ECU, and lighting, Hirose provides wide selection of connectors for navigation systems, LED, HID, instrument clusters, antennas, and inverter/ battery management. Continually on the forefront of emerging technologies, Hirose's connectors are designed for use in contemporary products such as hybrid/electric vehicles.

### **Hybrid Electric Vehicle**

**Automotive** Navigation System

GT32 FX23 FH52 FX30B FH41 FX20

GT17 FH55 FH48

#### Instrument Cluster

GT17 FH28 FH41 GT32 FH52 FH48 GT25 FH50 FH55

Headlight

GT25

Inverter/Battery Management System GT28 GT18W GT8E GT25

Antenna GT36 GT13 GT16 GT21 GT5 GT19S

FX20 Series

FX23 Series

#### Wire Harnessing

GT25/GT25H2 Series

At Hirose, we understand the challenge of finding the right partner to design, manufacture, test, and deliver your wire harness assemblies. To assist our customers, Hirose has established alliances with automotive wire harness manufacturers that are TS16949 certified.