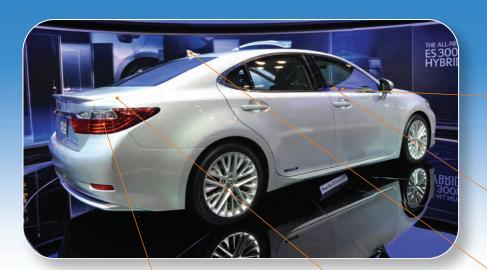

With expertise in infotainment, ECU, and lighting, Hirose provides wide selection of connectors for navigation systems, LED, HID, instrument clusters, antennas, and inverter/ battery management. Continually on the forefront of emerging technologies, Hirose's connectors are designed for use in contemporary products such as hybrid/electric vehicles.

### **Hybrid Electric Vehicle**

**Automotive** Navigation System

GT32 FX23 FH52 FX30B FH41 FX20

GT17 FH55 FH48

#### Instrument Cluster

GT17 FH28 FH41 GT32 FH52 FH48 GT25 FH50 FH55

Headlight

GT25

Inverter/Battery Management System GT28 GT18W GT8E GT25

Antenna GT36 GT13 GT16 GT21 GT5 GT19S

FX20 Series

FX23 Series