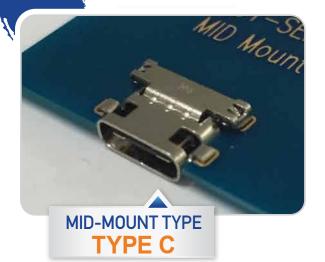

# CX70 Series

# Minimized size USB Type-C Connector



### Features:

- Type-C interface connector
- Mid-mount & shortened length design, produces small package size
- ▶ Hybrid PCB layout supports ease of repair
- ▶ Ease of use, 180° plug insertion
- USB Type-C compliant interface connector (TID no. in process)
- USB 3.1 Gen1 (5Gbps), high speed transmission

# Easy to Plug REVERSIBLE PLUG INSERTION

## **Shortened Shell Length**



# Mid-Mount Design



# HSELECTRIC CO., LTD.

# **Hybrid PCB Layout**





Hybrid SMT/through hole layout supports easy repair

### DDD CONNECTING THE FUTURE

# Allows for efficient antenna design



# **Specifications**

| MATERIAL AND FINISH |                 |                                                                                                                                      |
|----------------