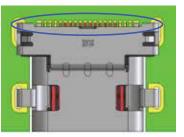

# Easy to Plug REVERSIBLE PLUG INSERTION

# **Hybrid PCB Layout**

Hybrid SMT/through hole layout supports easy repair