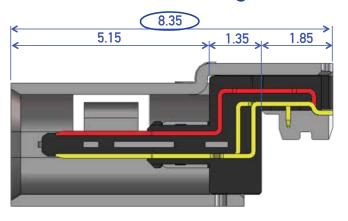

# CX70 Series

# Minimized size USB Type-C Connector



### Features:

- Type-C interface connector
- Mid-mount & shortened length design, produces small package size
- ▶ Hybrid PCB layout supports ease of repair
- ▶ Ease of use, 180° plug insertion
- USB Type-C compliant interface connector (TID no. in process)
- USB 3.1 Gen1 (5Gbps), high speed transmission

# Easy to Plug REVERSIBLE PLUG INSERTION

## **Shortened Shell Length**



# Mid-Mount Design



# HSELECTRIC CO., LTD.

# **Hybrid PCB Layout**





Hybrid SMT/through hole layout supports easy repair

### DDD CONNECTING THE FUTURE

# Allows for efficient antenna design



# **Specifications**

| MATERIAL AND FINISH |                 |                                                                                                                                      |
|---------------------|-----------------|--------------------------------------------------------------------------------------------------------------------------------------|
| ltem                | Material        | Finish                                                                                                                               |
| Housing             | LCP             | Bla