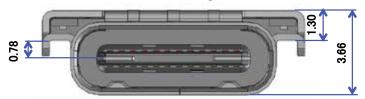

### Features:

- Type-C interface connector
- Mid-mount & shortened length design, produces small package size
- ▶ Hybrid PCB layout supports ease of repair
- ▶ Ease of use, 180° plug insertion
- USB Type-C compliant interface connector (TID no. in process)
- USB 3.1 Gen1 (5Gbps), high speed transmission

# **Specifications**

| MATERIAL AND FINISH |                 |                                                                                                                                      |
|---------------------|-----------------|--------------------------------------------------------------------------------------------------------------------------------------|
| ltem                | Material        | Finish                                                                                                                               |
| Housing             | LCP             | Black/ UL94V-0                                                                                                                       |
| Contact             | Copper alloy    | Contact area: Gold plating over Palladium Nickel over<br>Nickel under plating<br>Solder area: Gold plating over Nickel under plating |
| Shell               | Stainless Steel | Nickel                                                                                                                               |
| Packaging           | Tape & Reel     |                                                                                                                                      |