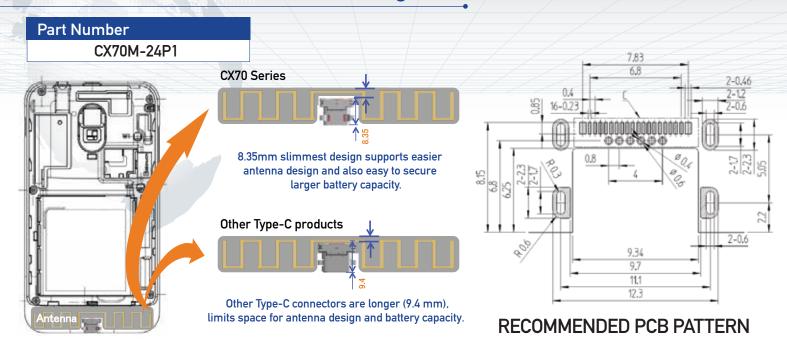

# CX70 Series

# Minimized size USB Type-C Connector



### Features:

- Type-C interface connector
- Mid-mount & shortened length design, produces small package size
- ▶ Hybrid PCB layout supports ease of repair
- ▶ Ease of use, 180° plug insertion
- USB Type-C compliant interface connector (TID no. in process)
- USB 3.1 Gen1 (5Gbps), high speed transmission

# Easy to Plug REVERSIBLE PLUG INSERTION

## **Shortened Shell Length**



# Mid-Mount Design



# HSELECTRIC CO., LTD.

# **Hybrid PCB Layout**





Hybrid SMT/through hole layout supports easy repair

### DDD CONNECTING THE FUTURE

# Allows for efficient antenna design



# **Specifications**

| MATERIAL AND FINISH |                 |                                                                                                                                      |
|---------------------|-----------------|--------------------------------------------------------------------------------------------------------------------------------------|
| ltem                | Material        | Finish                                                                                                                               |
| Housing             | LCP             | Black/ UL94V-0                                                                                                                       |
| Contact             | Copper alloy    | Contact area: Gold plating