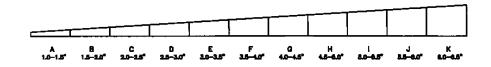

From your plans, our estimators produce detailed shop drawings showing the system layout. The same drawings are used for submittals, production, and installation.

The specific slope used is determined by the drainage needed and the desired total system R value. Standard or custom slopes of 1/16" to 1/2" per foot are precut in a single layer system and factory coded to help installation go smoothly.