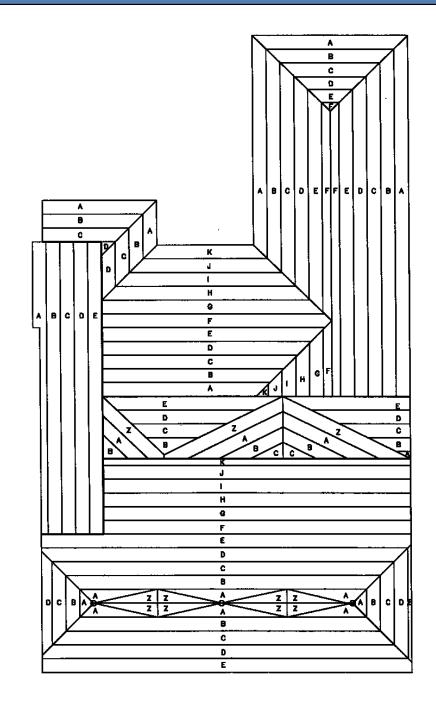

## TAPERED ROOF INSULATION

Houston Foam Plastics provides customcut tapered EPS insulation for new construction and re-roof projects. Tapered EPS insulation is the most economical way to eliminate ponding water while also lowering energy costs.

From your plans, our estimators produce detailed shop drawings showing the system layout. The same drawings are used for submittals, production, and installation.

The specific slope used is determined by the drainage needed and the desired total system R value. Standard or custom slopes of 1/16" to 1/2" per foot are precut in a single layer system and factory coded to help installation go smoothly.

Pre-cut saddles, crickets, hips, and valleys all reduce costly job site labor and material waste.

Let us help you design your next tapered roof system.