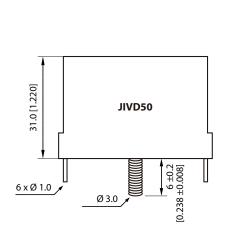

JIVD50 is designed for direct measuring as PCB mounted type. These VTs offer an optional transformation between input and output voltage. Input is available from 300V - 600V and output is from 100mV - 7V by customer needs. These VTs are the best solution for high accurate measuring of voltage.

## >>>> Dimension & Circuit

Unit: mm[inch]

**B** JSD SMARR

Tel: +82-31-577-2280 E-mail: contact@hqsensing.com