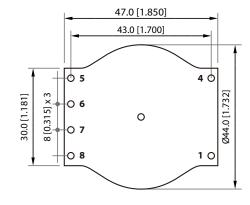

## >>>> Dimension & Circuit

Unit: mm[inch]

**B** JSD SMARR

Tel: +82-31-577-2280 E-mail: contact@hqsensing.com