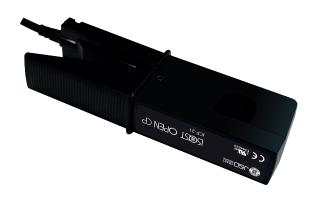

# CLAMP ON AC CURRENT PROBE JCP21-XXX-XXX series

Clamp and compact, the AC/DC current probe model JCP21 is the ideal complement for any multimeter to measure AC current in low-power with secondary, 0-5V 0-10V DC output.