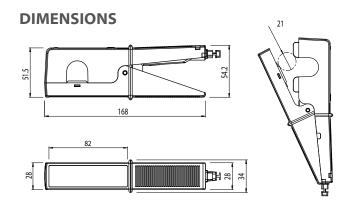

# **SPECIFICATION**

| Series     | Inner Dia.<br>Ø(mm) | Rated current(A)                   | Measuring<br>Range | Power Supply<br>Range & Type | Output                   |
|------------|---------------------|------------------------------------|--------------------|------------------------------|--------------------------|
|            | Ø(IIIIII)           |                                    | harige             | halige & Type                |                          |
| JCP21-1k   | Ø21                 | 5/10/20/25/50/100/150/200/250A     | 0.001~250Arms      | self powerd                  | INSTANTANEOUS CURRENT AC |
| JCP21-1.5k | Ø21                 | 5/10/20/25/50/100/150/200/250/300A | 0.001~300Arms      | self powerd                  | INSTANTANEOUS CURRENT AC |
| JCP21-2k   | Ø21                 | 5/10/20/25/50/100/150/200/250/300A | 0.001~300Arms      | self powerd                  | INSTANTANEOUS CURRENT AC |
| JCP21-2.5k | Ø21                 | 5/10/20/25/50/100/150/200/250/300A | 0.001~300Arms      | self powerd                  | INSTANTANEOUS CURRENT AC |
| JCP21-3k   | Ø21                 | 5/10/20/25/50/100/150/200/250/300A | 0.001~300Arms      | self powerd                  | INSTANTANEOUS CURRENT AC |
| JCP21-5k   | Ø21                 | 5/10/20/25/50/100/150/200/250/300A | 0.001~300Arms      | self powerd                  | INSTANTANEOUS CURRENT AC |
| JCP21-AAC  | Ø21                 | 100/125/150/200/250A               | 0.001~300Arms      | self powerd                  | 1A,5A AC                 |
| JCP21-VAC  | Ø21                 | 5/10/20/25/50/100/150/200/250A     | 0.001~300Arms      | self powerd                  | 333mV, 1V,2V,5V AC       |
| JCP21-VDC  | Ø21                 | 5/10/20/25/50/100/150/200/250/300A | 0.1~300Arms        | ± 15VDC                      | 0-5V,0-10V DC            |