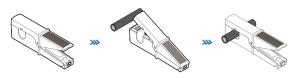

# CLAMP ON AC CURRENT PROBE JCP21-XXX-XXX series











Clamp and compact, the AC/DC current probe model JCP21 is the ideal complement for any multimeter to measure AC current in low-power with secondary, 0-5V 0-10V DC output.

With its two ranges, it offers excellent resolution for measuring AC intensities from 1mA to 300A and DC intensities from 100mA to 300A.

## **APPLICATIONS**

- Dual range
- Small compact size
- Measurement ranges of 1mA AC to 300A AC
- Measurement ranges of 100mA DC to 300A DC
- Designed to EN 61010, 600V CATIII safety standard.
- Double insulation
- CE mark

# **FEATURES**

- Measuring in breaker panels
- Industrial loads
- HVAC
- Residential and commercial sites
- data logging/recording

## **HOW TO USE**





# **SPECIFICATION**

| Series     | Inner Dia.<br>Ø(mm) | Rated current(A)                   | Measuring<br>Range | Power Supply<br>Range & Type | Output                   |
|------------|---------------------|------------------------------------|--------------------|------------------------------|--------------------------|
|            | Ø(IIIIII)           |                                    | harige             | halige & Type                |                          |
| JCP21-1k   | Ø21                 | 5/10/20/25/50/100/150/200/250A     | 0.001~250Arms      | self powerd                  | INSTANTANEOUS CURRENT AC |
| JCP21-1.5k | Ø21                 | 5/10/20/25/50/100/150/200/250/300A | 0.001~300Arms      | self powerd                  | INSTANTANEOUS CURRENT AC |
| JCP21-2k