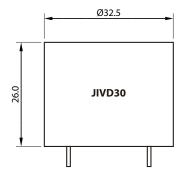

## >>>> Dimension & Circuit

Unit: mm

Tel: +82-31-577-2280 E-mail: contact@hqsensing.com