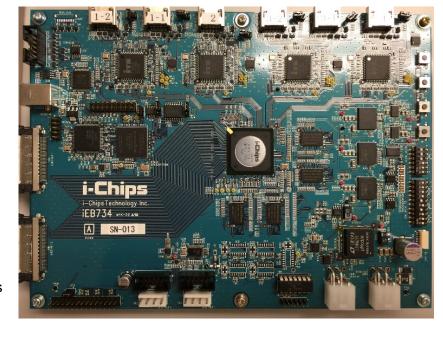

## **Evaluation Board**

*iEB734* 

The iEB734 is a stand-alone evaluation board for demonstrating and testing the performance of the i-Chips IP00C734 device.

**Inputs:** 4 HDMI (1.4)

Output: 4-ch LVDS (up to 600 Mpix/sec total)

JEIDA & VESA modes

**Power:** 12V – (5A max)

## Features:

Controlled from PC using USB cable

On-Screen menu for easy testing & demo

- Preset display configurations
- 4K output mode
- Window size & position adjustments
- Overlay & blending

PC-based program for register-level control