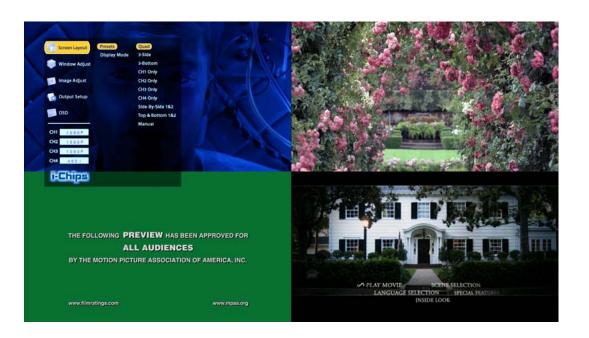

## Output Screen with OSD menu:

## Features:

Controlled from PC using USB cable

On-Screen menu for easy testing & demo

- Preset display configurations
- 4K output mode
- Window size & position adjustments
- Overlay & blending

PC-based program for register-level control