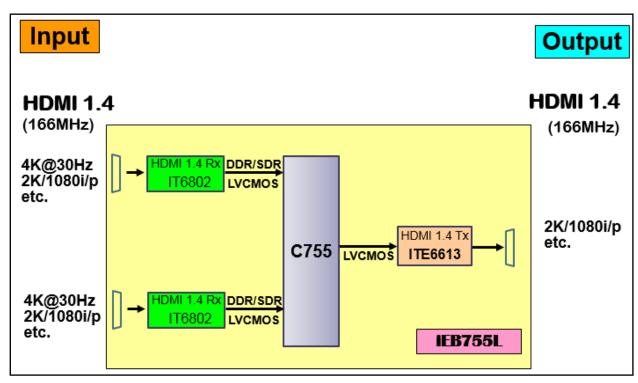

## iEB755L

**Product Information** 

The iEB755L is an evaluation board only with HDMI input & output interface for demonstrating and testing the performance and function of the IP00C755.

Inputs: HDMI 1.4 x2

Output: HDMI 1.4 x1

Power: +12V (4A max)

Size: 150mm x 105mm with 4-layer