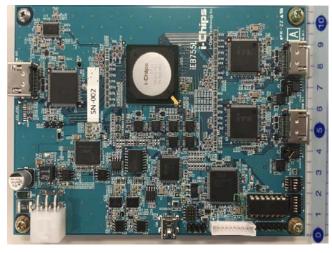

## iEB755L

**Product Information** 

The iEB755L is an evaluation board only with HDMI input & output interface for demonstrating and testing the performance and function of the IP00C755.

Inputs: HDMI 1.4 x2

Output: HDMI 1.4 x1

Power: +12V (4A max)

Size: 150mm x 105mm with 4-layer