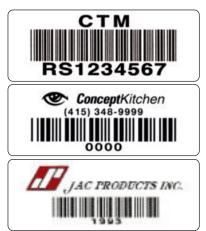

## **QuickTab Tag Dispenser - Price Schedule 505**

STEP 1 - Determine Label Size: No. 191T: 2" x 5/8" No. 037T: 2 1/2" x 3/4" No. 483T: 2 1/4" x 1 3/8"

STEP 2 - Determine Style and Color: All bar codes, humanreadable equivalents, as well as the Black-Type and Black-Designed styles, are produced in black. Color-Designed Style may include one additional standard color: red, blue, green or yellow. PMS colors are available for an additional \$120.00 per color. Call for details.

Black-Type Style Black block type, bar code, and human-readable characters only, no logos or stylized type.

Black-Designed Style Bar code and human-readable characters, block type, stylized type or logos in black.

Color-Designed Style Bar code and human-readable characters printed in black, plus second color (blue, green, red, or yellow) for block type, stylized type or logos.

STEP 3 - Determine Serialization: Specify bar code and/or human-readable characters, then determine number of characters. Our standard symbology is Code 39; you may select alphanumeric characters. Please use the following guidelines to determine size of label and number of characters which you may use for the serial numbers. Maximum Number of Characters\* (Based upon 9.4 characters per inch)