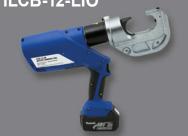

## ILCB-12-LIO

• For use with copper or aluminum compression and irreversible grounding connectors