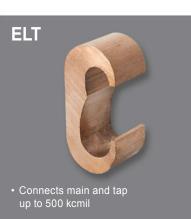

### ILSCO products include:

- Braid
- Bus Bars
- Mechanical Grounding
- Irreversible Grounding System
  - Compression Grounding
  - C Taps
  - CGP
  - ELT
  - GGA
  - GGB
  - GGC
  - CDT, CST (H-TAP)
  - RLT
  - SGS
  - SURECRIMP
  - Copper Compression
  - TWCT
  - ULT