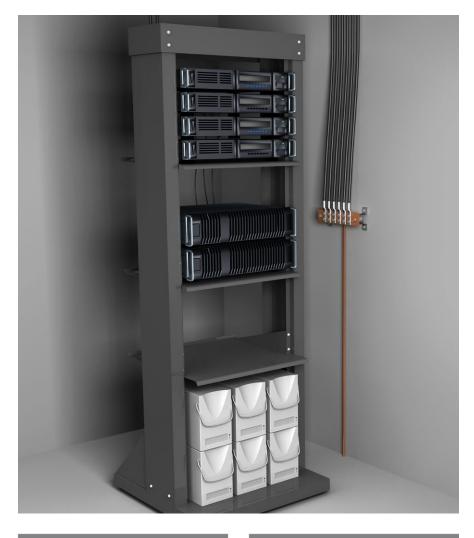

### ILSCO products include:

- Bus and Ground Bars
- Compression Connectors
- Ground Rod Connectivity
- Battery Connectivity
- Custom Cable Jumper Assemblies
- Irreversible Grounding for Network
- Flexible Braid Components

# FLEXIBLE BRAID

• Multi-purpose use for bonding, grounding and connecting moving parts

 Connects ground wire to main ground run

## ILCB-12-LIO

• For use with copper or aluminum compression and irreversible grounding connectors