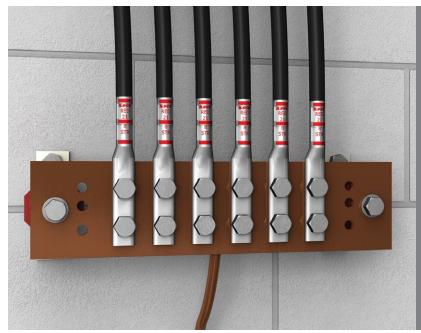

# BASE STATION SITE GROUNDING

### ILSCO products include:

- Braid
- Bus Bars
- Mechanical Grounding
- Irreversible Grounding System
  - Compression Grounding
  - C Taps
  - CGP
  - ELT
  - GGA
  - GGB
  - GGC
  - CDT, CST (H-TAP)
  - RLT
  - SGS
  - SURECRIMP
  - Copper Compression
  - TWCT
  - ULT