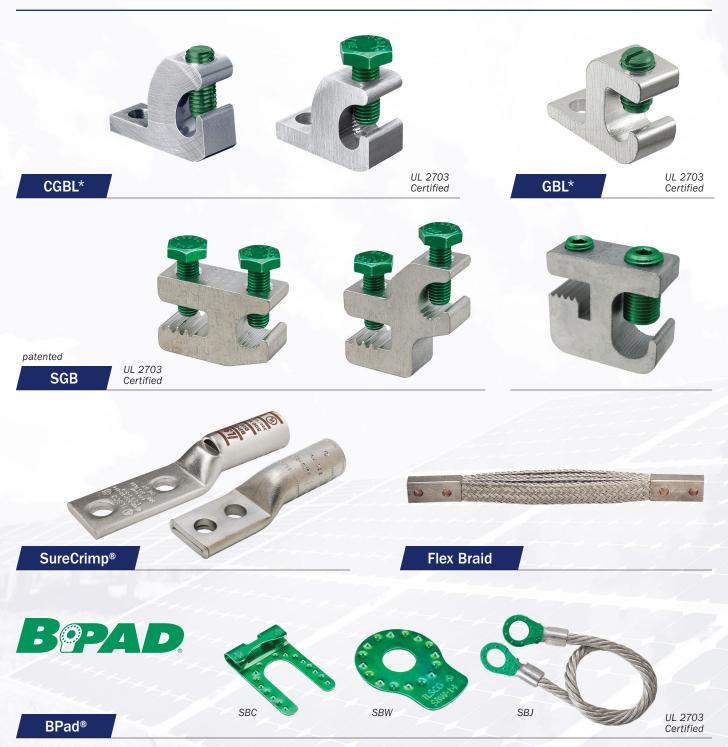

## **ILSCO CONNECTORS FOR THE SOLAR INDUSTRY**

Today, capturing the sun's energy for conversion to electricity is at the forefront in our industry. ILSCO has become an industry leader as a component manufacturer which supplies grounding, bonding and connectivity solutions to the solar industry. ILSCO also has the ability to design and build custom products, if you don't find a connector solution within our standard offering.

### **GROUNDING & BONDING**



## **COMBINER BOX**





#### WIRE MANAGEMENT

Wire management clips are designed to clip onto a thin metal edge to provide a means to hold cables or wires in place. ILSCO offers nylon clips, with and without cable ties, as well as stainless steel clips. These clips have become a common accessory for solar panel projects where they are used to hold up ground and power wires that are daisy chained from panel to panel.





# CUSTOM DESIGN CAPABILITIES

If a standard ILSCO product just won't do, we can custom design build from specifications provided by a customer. Custom aluminum extrusions are called "custom" for a reason: each customer has unique requirements. Our objective is to effectively manufacture to those requirements each and every time.



More than a connector company, ILSCO i