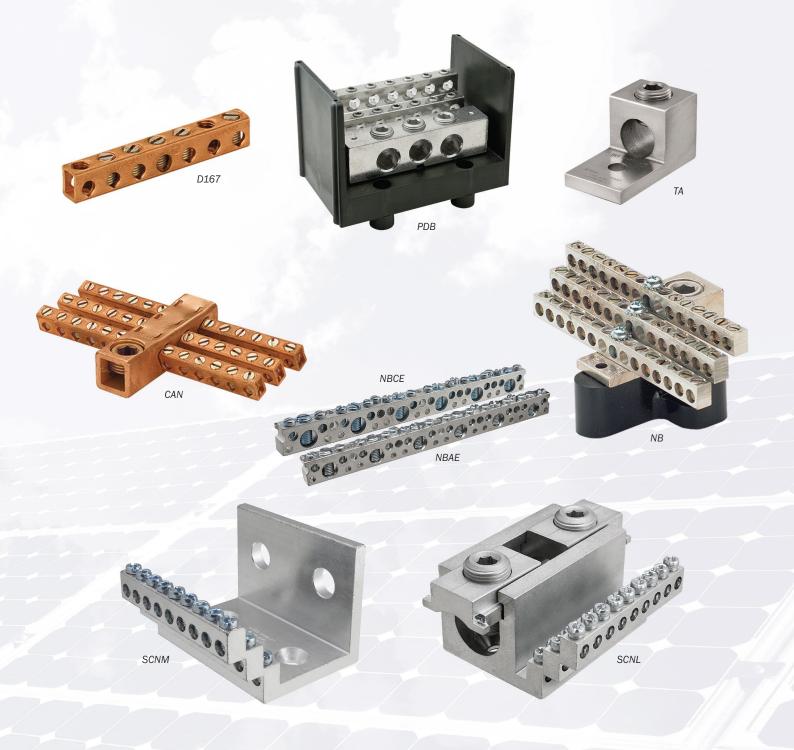

## **ILSCO CONNECTORS FOR THE SOLAR INDUSTRY**

Today, capturing the sun's energy for conversion to electricity is at the forefront in our industry. ILSCO has become an industry leader as a component manufacturer which supplies grounding, bonding and connectivity solutions to the solar industry. ILSCO also has the ability to design and build custom products, if you don't find a connector solution within our standard offering.

### **GROUNDING & BONDING**



## **COMBINER BOX**





#### WIRE MANAGEMENT

Wire management clips are designed to clip onto a thin metal edge to provide a means to hold cables or wires in place. ILSCO offers nylon clips, with and without cable ties, as well as stainless steel clips. These clips have become a common accessory for solar panel projects where they are used to hold up ground and power wires that are daisy chained from panel to panel.





# CUSTOM DESIGN CAPABILITIES

If a standard ILSCO product just won't do, we can custom design build from specifications provided by a customer. Custom aluminum extrusions are called "custom" for a reason: each customer has unique requirements. Our objective is to effectively manufacture to those requirements each and every time.



More than a connector company, ILSCO is a connections company