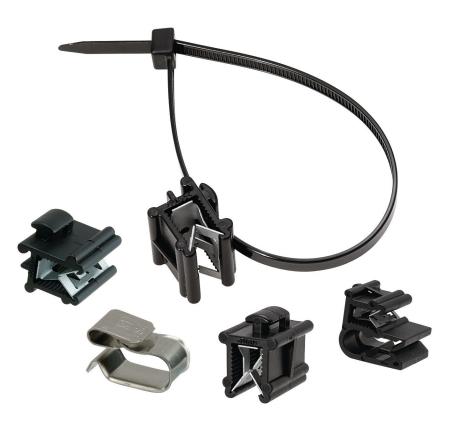

#### WIRE MANAGEMENT

Wire management clips are designed to clip onto a thin metal edge to provide a means to hold cables or wires in place. ILSCO offers nylon clips, with and without cable ties, as well as stainless steel clips. These clips have become a common accessory for solar panel projects where they are used to hold up ground and power wires that are daisy chained from panel to panel.