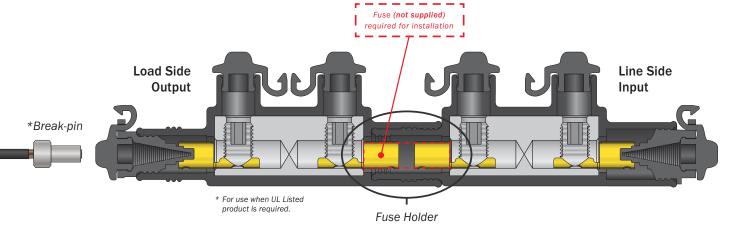

## **STREETWISE**

ILSCO's StreetWise Streetlight Connectors are designed for applications where a breakaway connection with a touch safe separation joint is required. The breakaway connection can also be utilized to deter theft by not allowing thieves to remove cable from utility poles, resulting in costly repairs and replacement. With its modular design, StreetWise allows multiple configurations with fewer connectors; reducing inventory and saving money.

## **Features**

- · Environmentally sealed
- Watertight encapsulated high dielectric strength polymer
- Manufactured from high strength aluminum alloy
- · Precision engineered separation joint
- · Fuse capable
- Able to selectively fuse two loads with a single line
- · Compact design
- · Interchangeable wire & screw port plugs
- · Cap retention hook
- · Available in four circuit configurations
- Inverted wire way seals with pre-marked trim locations
- Rated for 600 volts
- Meets or exceeds ANSI C119.1 and C119.4 Class A Specifications
- Meets or exceeds UL486D, File No. E479772, special purpose connector
- DE-OX® oxide inhibiting compound optional