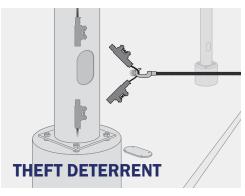

## **STREETWISE**

ILSCO's StreetWise Streetlight Connectors are designed for applications where a breakaway connection with a touch safe separation joint is required. The breakaway connection can also be utilized to deter theft by not allowing thieves to remove cable from utility poles, resulting in costly repairs and replacement. With its modular design, StreetWise allows multiple configurations with fewer connectors; reducing inventory and saving money.

## **Benefits**

- · Resists corrosion from moisture
- Does not require additional boot to achieve watertight connection
- Suitable for use with copper or aluminum conductors
- · Safe breakaway on impact, theft deterrent
- · Overcurrent protection
- A single connector is required which reduces cost
- · Easily accessible in small hand holes
- · Seals any entry port of the connector
- · Tethered for re-insertion if required
- · Application versatility
- Easily accommodates wire range 1/0-14 AWG
- For use in low voltage applications
- · Suitable for direct burial
- Suitable for direct burial and breakaway applications
- · Prevents oxides from forming