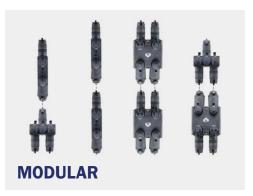

## **STREETWISE**

ILSCO's StreetWise Streetlight Connectors are designed for applications where a breakaway connection with a touch safe separation joint is required. The breakaway connection can also be utilized to deter theft by not allowing thieves to remove cable from utility poles, resulting in costly repairs and replacement. With its modular design, StreetWise allows multiple configurations with fewer connectors; reducing inventory and saving money.

## **Features**

- · Environmentally sealed
- Watertight encapsulated high dielectric strength polymer
- Manufactured from high strength aluminum alloy
- · Precision engineered separation joint
- · Fuse capable
- Able to selectively fuse two loads with a single line
- · Compact design
- · Interchangeable wire & screw port plugs
- · Cap retention hook
- · Available in four circuit configurations
- Inverted wire way seals with pre-marked trim locations
- Rated for 600 volts
- Meets or exceeds ANSI C119.1 and C119.4 Class A Specifications
- Meets or exceeds UL486D, File No. E479772, special purpose connector
- DE-OX® oxide inhibiting compound optional