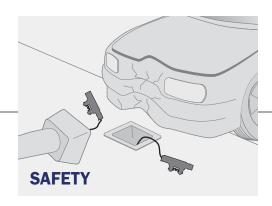

## **STREETWISE**

ILSCO's StreetWise Streetlight Connectors are designed for applications where a breakaway connection with a touch safe separation joint is required. The breakaway connection can also be utilized to deter theft by not allowing thieves to remove cable from utility poles, resulting in costly repairs and replacement. With its modular design, StreetWise allows multiple configurations with fewer connectors; reducing inventory and saving money.

## **Benefits**

- · Resists corrosion from moisture
- Does not require additional boot to achieve watertight connection
- Suitable for use with copper or aluminum conductors
- · Safe breakaway on impact, theft deterrent
- · Overcurrent protection
- A single connector is required which reduces cost
- · Easily accessible in small hand holes
- · Seals any entry port of the connector
- · Tethered for re-insertion if required
- · Application versatility
- Easily accommodates wire range 1/0-14 AWG
- For use in low voltage applications
- · Suitable for direct burial
- Suitable for direct burial and breakaway applications
- · Prevents oxides from forming