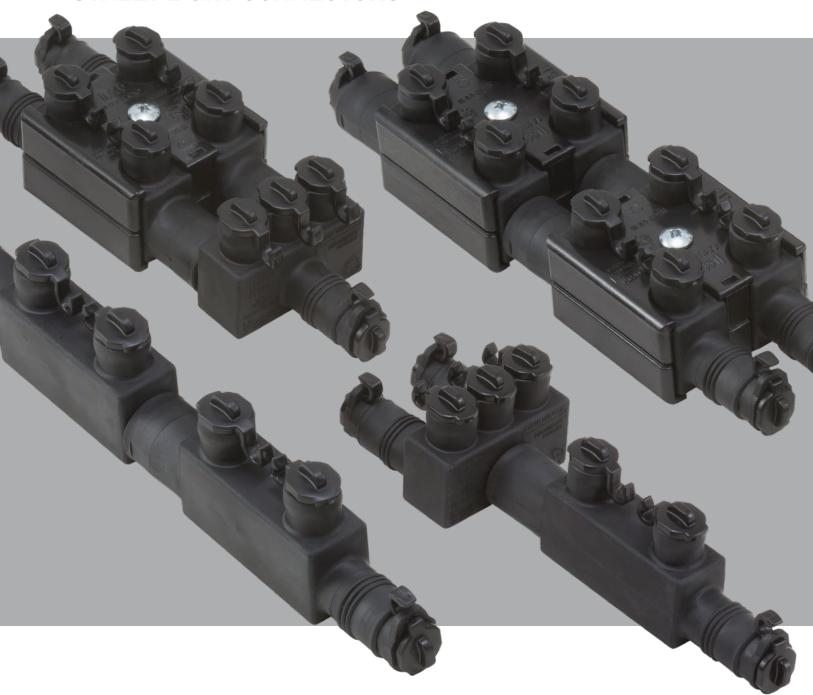

## **STREETWISE**

ILSCO's StreetWise Streetlight Connectors are designed for applications where a breakaway connection with a touch safe separation joint is required. The breakaway connection can also be utilized to deter theft by not allowing thieves to remove cable from utility poles, resulting in costly repairs and replacement. With its modular design, StreetWise allows multiple configurations with fewer connectors; reducing inventory and saving money.

## **Features**

- · Environmentally sealed
- Watertight encapsulated high dielectric strength polymer
- Manufactured from high strength aluminum alloy
- · Precision engineered separation joint
- · Fuse capable
- Able to selectively fuse two loads with a single line
- · Compact design
- · Interchangeable wire & screw port plugs
- · Cap retention hook
- · Available in four circuit configurations
- Inverted wire way seals with pre-marked trim locations
- Rated for 600 volts
- Meets or exceeds ANSI C119.1 and C119.4 Class A Specifications
- Meets or exceeds UL486D, File No. E479772, special purpose connector
- DE-OX® oxide inhibiting compound optional