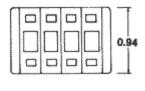

## **Model BI Pushbutton Front Mount**

Model BI is a bi-directional push indexing front mount switch 0.30" in width. Similar to our Model II and AI switches but smaller in size. Features snap-in panel mounting. Pushbuttons above and below the legend allow the user to add or subtract from the count. Available in most popular 10-position codes. Options and accessories include: Extended boards for diode suppression, Stopping, Blank Bodies, Endplates and

Connectors.



Model BI

## **DIMENSIONS IN INCHES**







## PANEL CUT OUT FORMULA

 k = WxN+C = Width of cut out
W = Width of module, i.e. switch or blank body = 0.3
N = No. of modules in bank

C = Width of pair end plates + Tolerance = .125