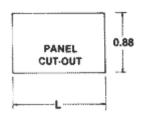

## PANEL CUT OUT FORMULA

 k = WxN+C = Width of cut out
W = Width of module, i.e. switch or blank body = 0.3
N = No. of modules in bank

C = Width of pair end plates + Tolerance = .125