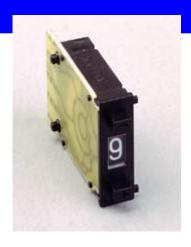

## **Model BI Pushbutton Front Mount**

Model BI is a bi-directional push indexing front mount switch 0.30" in width. Similar to our Model II and AI switches but smaller in size. Features snap-in panel mounting. Pushbuttons above and below the legend allow the user to add or subtract from the count. Available in most popular 10-position codes. Options and accessories include: Extended boards for diode suppression, Stopping, Blank Bodies, Endplates and