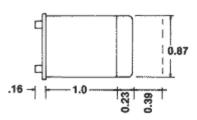

## **Model BI Pushbutton Front Mount**

Model BI is a bi-directional push indexing front mount switch 0.30" in width. Similar to our Model II and AI switches but smaller in size. Features snap-in panel mounting. Pushbuttons above and below the legend allow the user to add or subtract from the count. Available in most popular 10-position codes. Options and accessories include: Extended boards for diode suppression, Stopping, Blank Bodies, Endplates and

Connectors.



Model BI

## **DIMENSIONS IN INCHES**







## PANEL CUT OUT FORMULA

 k = WxN+C = Width of cut out
W = Width of module, i.e. switch or blank body = 0.3
N = No. of modules in bank

C = Width of pair end plates + Tolerance = .125