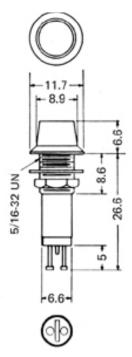

## Model 302 Glow Lamp

Model 302 indicator lights are an attractive translucent palstic assembly in a variety of colors for use with neon and green glow lamps. Model 302 has a top hat lens. Resistors are already installed for use on 100-120 volts and can also be special ordered to operate on 220 volts.



Model 302

## **Package Dimensions**



Model 302

## **Part Numbers**

| Available Light Sources |                 |         |              |                    |               |
|-------------------------|-----------------|---------|--------------|--------------------|---------------|
| Part #                  | Light<br>Source | Voltage | Current (mA) | Lens color         | Life<br>Hours |
| NFR-302A                | Neon            | 100-120 | 1.5          | Amber              | 10,000        |
| NFR-302C                | Neon            | 100-120 | 1.5          | Clear              | 10,000        |
| NFR-302R                | Neon            | 100-120 | 1.5          | Red                | 10,000        |
| NFR-302W                | Neon            | 100-120 | 1.5          | White              | 10,000        |
| NFRL-302