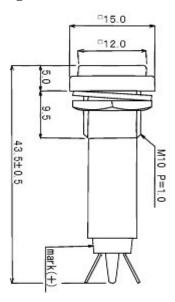

## Model 1002 All Purpose

Model 1002 All Purpose Indicator Lights are designed to provide maximum light output in a compact area. Made of high impact plastic, they mount in a 10 mm panel hole. Nut and washer are provided. Available in incandescent, neon or LED versions in a wide variety of colors. Solder terminals are standard on all models. Wire leads are available as an option.



Model 1002

## **Package Dimensions**



## **Light Sources**

| Туре         | Voltage  | Max<br>Current<br>mA | Avg. Life<br>Hours | Luminosity |
|--------------|----------|----------------------|--------------------|------------|
| Incandescent | 6 Volt   | 40                   | 10,000             |            |
| Incandescent | 12 Volt  | 35                   | 10,000             |            |
| Incandescent | 24 Volt  | 35                   | 10,000             |            |
| Red LED      | *        | 15                   |                    | 25 mcd     |
| Green LED    | *        | 15                   |                    | 20 mcd     |
| Yellow LED   | *        | 15                   |                    | 3.0 mcd    |
| Neon         | 110 Volt | 1.7                  | 20,000             |            |
| Neon