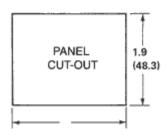

## PANEL CUT OUT FORMULA

L = Wx + C = Width of cut out

V = Width of module, i.e. switch, blank body or divider plate = 0.5

W/2= Haif body width = 0.25

N = No. of modules in bank

C = Width of pair end plates + tolerance = 0.47