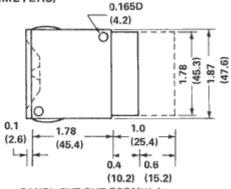

## **Model IF Intermediate Front Mount**

A rugged Front Mount Switch with large digits, 1/2" wide. Snap-in front mounting requires no panel mounting hardware. Available in most popular 10-position codes. Options and accessories include: Extended boards for diode suppression, Termination Pins, Half bodies, Endplates and **Connectors. Various wheel colors and legends are available.** 

## **DIMENSIONS IN INCHES (IN MILLIMETERS)**







## PANEL CUT OUT FORMULA

L = Wx + C = Width of cut out

V = Width of module, i.e. switch, blank body or divider plate = 0.5

W/2= Haif body width = 0.25

N = No. of modules in bank

C = Width of pair end plates + tolerance = 0.47