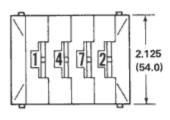

## **Model IF Intermediate Front Mount**

A rugged Front Mount Switch with large digits, 1/2" wide. Snap-in front mounting requires no panel mounting hardware. Available in most popular 10-position codes. Options and accessories include: Extended boards for diode suppression, Termination Pins, Half bodies, Endplates and **Connectors. Various wheel colors and legends are available.** 

## **DIMENSIONS IN INCHES (IN MILLIMETERS)**







## PANEL CUT OUT FORMULA

L = Wx + C = Width of cut out

V = Width of module, i.e. switch, blank body or divider plate = 0.5

W/2= Haif body width = 0.25

N = No. of modules in bank

C = Width of pair end plates + tolerance = 0.47