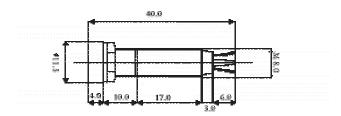

Model 806 Universal Indicator Lights are an attractive plastic assembly. They are manufactured in a variety of colors and are available with a variety of light sources including incandescent, neon, and LED. Model 806 has a flush style lens. Model 806 is supplied with nut and washer. All models mount in 8mm panel holes. Solder tabs are standard on all models. Wire leads are available as an option



Model 806

## **Package Dimensions**

MODEL 806



## PANEL HOLE: 8mm

## **Light Sources**

| Туре         | Voltage  | Max<br>Current<br>mA | Avg. Life<br>Hours | Luminosity |
|--------------|----------|----------------------|--------------------|------------|
| Incandescent | 6 Volt   | 35                   | 10,000             |            |
| Incandescent | 12 Volt  | 30                   | 10,000             |            |
| Incandescent | 24 Volt  | 40                   | 10,000             |            |
| Red LED      | *        | 30                   |                    | 25 mcd     |
| Green LED    | *        | 30                   |                    | 20 mcd     |
| Yellow LED   | *        | 30                   |                    | 3.0 mcd    |
| Neon         | 110 Volt | 1.7                  | 20,000             |