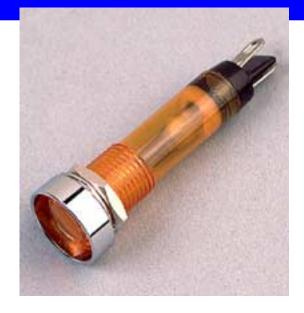

Model 806 Universal Indicator Lights are an attractive plastic assembly. They are manufactured in a variety of colors and are available with a variety of light sources including incandescent, neon, and LED. Model 806 has a flush style lens. Model 806 is supplied with nut and washer. All models mount in 8mm panel holes. Solder tabs are standard on all models. Wire leads are available as an option

Model 806