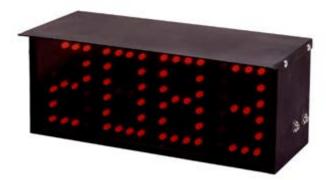

## **DCL 300 Digital Counter**

The model DCL300 Digital Counter has four (4) – three-inch high digits composed of 18 individual LED's. Provide exceptional visibility to 60 feet even under high overhead lighting conditions. Accepts your switch closure through miniature jack provided to count up to 9999. Resets on your switch closure through separate miniature jack. Plug into 115VAC, 60Hz grounded outlet. Ideal for any counting applications where results need to be seen from a distance. Eliminates need to be within several feet of counter to monitor production. Creates competition between similar assembly lines to improve output.

## **Specifications**

| Digit Size: 3 inches          | <b>Count Rate:</b> 25 per second with standard anti-bounce circuit. Higher rates are available |
|-------------------------------|------------------------------------------------------------------------------------------------|
| Digit Color: Red              | Reset Input: Contact closure                                                                   |
| No. of Digits: 4              | <b>Power Input:</b> 115 VAC, 60Hz, 5watts (1/10 amps)                                          |
| Count Input: Contact closures | Readable distance: 60 feet plus                                                                |