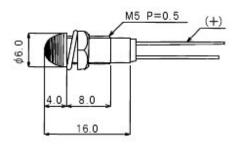

## **Model 552 Miniature**

Models 552 Miniature Indicator Lights are available in a wide variety of colors with a choice of dome lens. Manufactured from high impact plastic, these indicators mount in a 5 mm hole with nut and washer supplied.

They are available in a variety of light sources including incandescent, neon or LED. Wire leads are available as an option on 2V LED and all incandescent versions. All others models are standard with an external resistor and 6 inch wire leads.



Model 552

## **Package Dimensions**



## **Light Sources**

| Туре         | Voltage  | Max<br>Current<br>mA | Avg. Life<br>Hours | Luminosity |
|--------------|----------|----------------------|--------------------|------------|
| Incandescent | 6 Volt   | 60                   | 10,000             |            |
| Incandescent | 12 Volt  | 60                   | 10,000             |            |
| Incandescent | 24 Volt  | 60                   | 10,000             |            |
| Red LED      | *        | 30                   |                    | 0.6 mcd    |
| Green LED    | *        | 30                   |                    | 1.0 mcd    |
| Yellow LED   | *        | 25                   |                    | 2.5 mcd    |
| Neon         | 110 Volt | 1.2                  | 13,000             |            |
| Neon