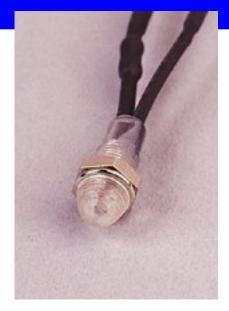

## **Model 552 Miniature**

Models 552 Miniature Indicator Lights are available in a wide variety of colors with a choice of dome lens. Manufactured from high impact plastic, these indicators mount in a 5 mm hole with nut and washer supplied.

They are available in a variety of light sources including incandescent, neon or LED. Wire leads are available as an option on 2V LED and all incandescent versions. All others models are standard with an external resistor and 6 inch wire leads.

Model 552