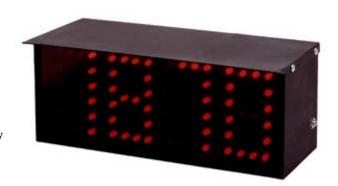

## **AD 350 Digital Display**

The model AD350 Digital Display has three and a half (3.5) – three inch high digits composed of 18 individual LED's. Provide exceptional visibility to 60 feet even under overhead lighting conditions. Accepts your voltage analog input through miniature jack provided to count up to 1999. Plug into 115VAC, 60Hz grounded outlet. Attach your analog input to plug provided and plug into jack on side of display. Ideal for any application where results need to be seen from a distance. Eliminates need to be within several feet of control panel to monitor production.