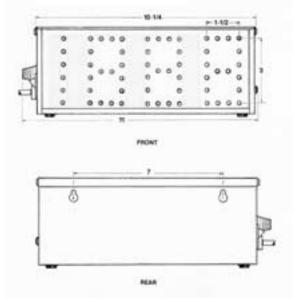

D's. Provide exceptional visibility to 60 feet even under overhead lighting conditions. Accepts your voltage analog input through miniature jack provided to count up to 1999. Plug into 115VAC, 60Hz grounded outlet. Attach your analog input to plug provided and plug into jack on side of display. Ideal for any application where results need to be seen from a distance. Eliminates need to be within several feet of control panel to monitor production.



## **Specifications**

Count Rate: 25 per second with standard Digit Size: 3 inches anti-bounce circuit. Higher rates are available

Digit Color: Red Reset Input: Contact closure

**Power Input:** 115 VAC, 60Hz, 5watts (1/10 No. of Digits: 4

amps)

**Count Input:** Contact closures Readable distance: 60 feet plus

## **Dimensions in inches**