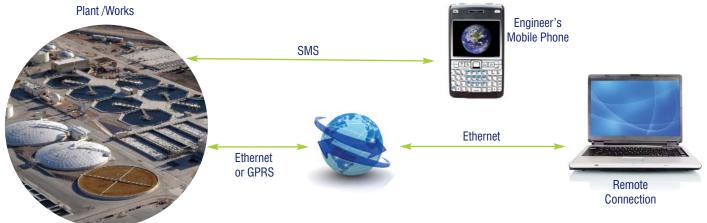

Remote monitoring, control and programming of devices can reduce service visits required and allow first class customer service to be provided to end customers. It minimises downtime, maximises productivity and reduces servicing costs by allowing the possibility of fault diagnosis without visiting site.

Remote access to a control system is available in two ways, using Ethernet and the Internet or by GPRS modem, your process suddenly becomes connected to the outside world.