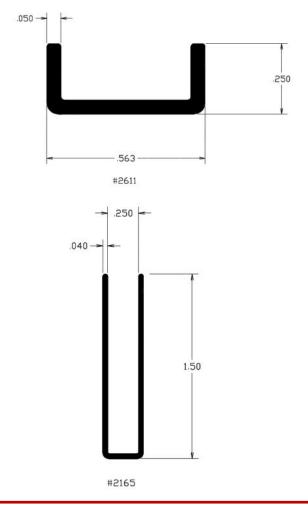

## **U-Channels**

### **U** Channels

U Channels are used for quick and easy fabrication of custom signage, edge protectors, and are often combined with other extruded elements for POP signage. U channels can be used to attach display signs to shelves or walls, as a protective border around signs, or to mate mirrored parts. These can be designed to meet your specific needs including pre-assembled with a foam tape for easy attachment.