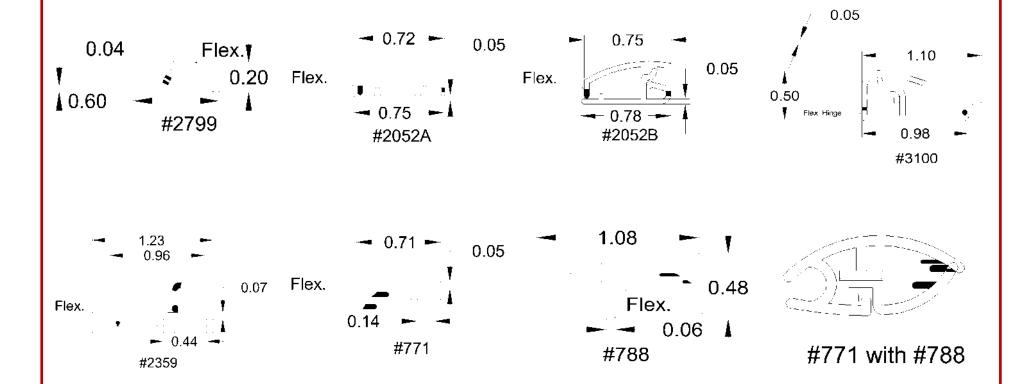

## **S-Clips/Corrugated**

## S-Clips / Corrugated

S Clips come in many shapes and sizes to meet various needs including corrugated sidekicks, power panels or power bars to wire wings. Intek can design an S Clip to meet your specific needs.