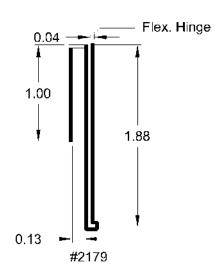

## **Ticket Channels/Data Strips**

### **Ticket Channels / Data Strips**

Without a doubt one of the most important profiles in our line. The profile that the customer looks at first before they make that important decision of which product to purchase. These profiles shown here represent a fraction of the ticket channels and data strips we manufacture, however these seem to be the most popular sizes. We make data strips and ticket channels from 3/8" to 6" high, so please call us for an RFQ for your special needs.