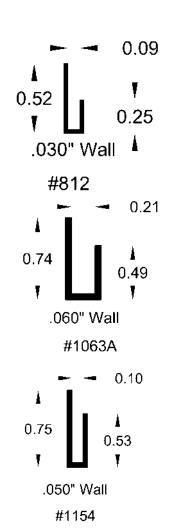

## **L-Channels**

### **L Channels**

L Channels can be mounted to shelves to keep parts and product from falling off store shelves. They can also be used to protect corners or for other protection purposes. These can be designed to meet your specific needs including pre-assembled with adhesive tape for easy attachment or with holes drilled for easy mounting.