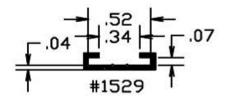

## **J-Channels**

0.27

0.38

0.60

0.49

0.98

1.24

.050" Wall

#1173

.080" Wall #2033