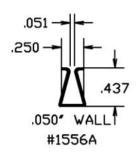

## **Ticket Channels/Data Strips**

### **Ticket Channels / Data Strips**

Without a doubt one of the most important profiles in our line. The profile that the customer looks at first before they make that important decision of which product to purchase. These profiles shown here represent a fraction of the ticket channels and data strips we manufacture, however these seem to be the most popular sizes. We make data strips and ticket channels from 3/8" to 6" high, so please call us for an RFQ for your special needs.