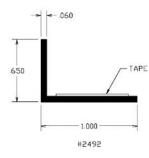

## **L-Channels**

### **L Channels**

L Channels can be mounted to shelves to keep parts and product from falling off store shelves. They can also be used to protect corners or for other protection purposes. These can be designed to meet your specific needs including pre-assembled with adhesive tape for easy attachment or with holes drilled for easy mounting.