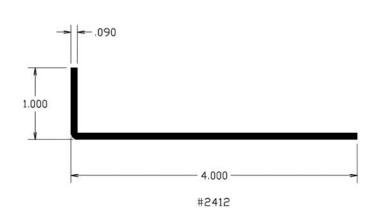

## **L-Channels**

### **L** Channels

L Channels can be mounted to shelves to keep parts and product from falling off store shelves. They can also be used to protect corners or for other protection purposes. These can be designed to meet your specific needs including pre-assembled with adhesive tape for easy attachment or with holes drilled for easy mounting.