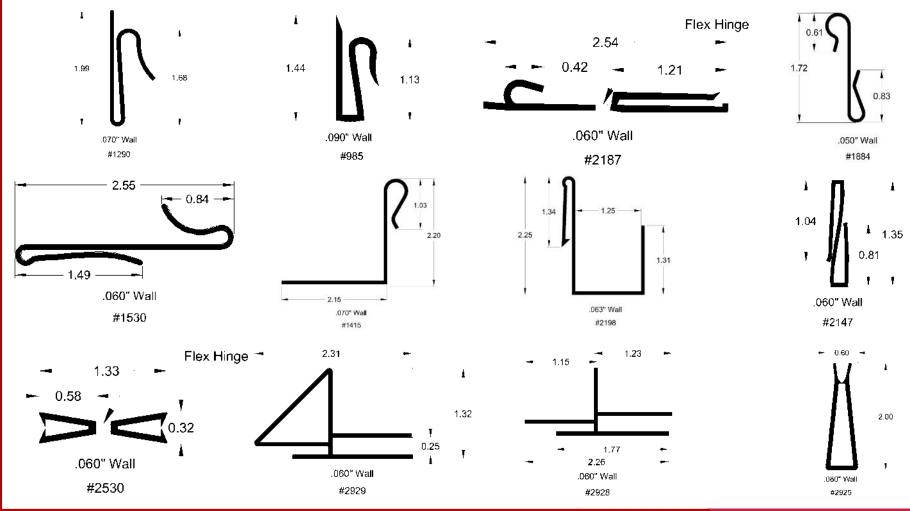

## **Specialty Channels**

## **Specialty Channels**

Specialty channels are your design or ours. These channels are designed for custom applications most time using co-extrusion or tri-extrusion dies. These channels are usually used where the application calls out for using various materials that need to be held by one profile. Remember, your design or ours, we will extrude a profile that is perfect for your application.

# **Specialty Channels**