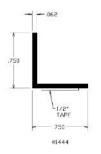

## **L-Channels**

### **L** Channels

L Channels can be mounted to shelves to keep parts and product from falling off store shelves. They can also be used to protect corners or for other protection purposes. These can be designed to meet your specific needs including pre-assembled with adhesive tape for easy attachment or with holes drilled for easy mounting.