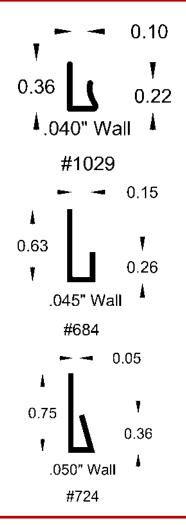

## **L-Channels**

### **L** Channels

L Channels can be mounted to shelves to keep parts and product from falling off store shelves. They can also be used to protect corners or for other protection purposes. These can be designed to meet your specific needs including pre-assembled with adhesive tape for easy attachment or with holes drilled for easy mounting.