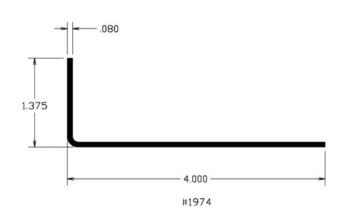

## **L-Channels**

### **L** Channels

L Channels can be mounted to shelves to keep parts and product from falling off store shelves. They can also be used to protect corners or for other protection purposes. These can be designed to meet your specific needs including pre-assembled with adhesive tape for easy attachment or with holes drilled for easy mounting.