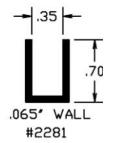

## **U-Channels**

### **U** Channels

U Channels are used for quick and easy fabrication of custom signage, edge protectors, and are often combined with other extruded elements for POP signage. They can be used to attach display signs to shelves or walls, as a protective border around signs, or to mate mirrored parts. These can be designed to meet your specific needs including preassembled with a foam tape for easy attachment.