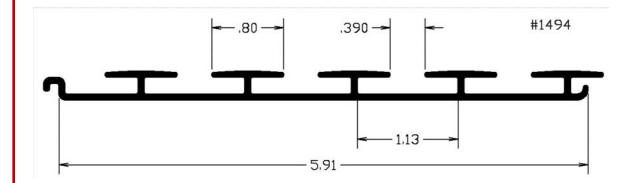

## **Ticket Channels/Data Strips**

### **Ticket Channels / Data Strips**

Without a doubt one of the most important profiles in our line. The profile that the customer looks at first before they make that important decision of which product to purchase. These profiles shown here represent a fraction of the ticket channels and data strips we manufacture, however these seem to be the most popular sizes. We make data strips and ticket channels from 3/8" to 6" high, so please call us for an RFQ for your special needs.