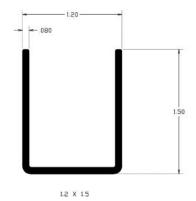

## **U-Channels**

### **U** Channels

U Channels are used for quick and easy fabrication of custom signage, edge protectors, and are often combined with other extruded elements for POP signage. They can be used to attach display signs to shelves or walls, as a protective border around signs, or to mate mirrored parts. These can be designed to meet your specific needs including preassembled with a foam tape for easy attachment.