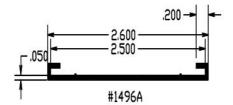

## **Ticket Channels/Data Strips**

### **Ticket Channels / Data Strips**

Without a doubt one of the most important profiles in our line. The profile that the customer looks at first before they make that important decision of which product to purchase. These profiles shown here represent a fraction of the ticket channels and data strips we manufacture, however these seem to be the most popular sizes. We make data strips and ticket channels from 3/8" to 6" high, so please call us for an RFQ for your special needs.