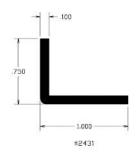

## **L-Channels**

### **L Channels**

L Channels can be mounted to shelves to keep parts and product from falling off store shelves. They can also be used to protect corners or for other protection purposes. These can be designed to meet your specific needs including pre-assembled with adhesive tape for easy attachment or with holes drilled for easy mounting.