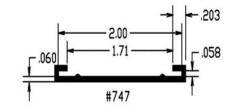

## **Ticket Channels/Data Strips**

### **Ticket Channels / Data Strips**

Without a doubt one of the most important profiles in our line. The profile that the customer looks at first before they make that important decision of which product to purchase. These profiles shown here represent a fraction of the ticket channels and data strips we manufacture, however these seem to be the most popular sizes. We make data strips and ticket channels from 3/8" to 6" high, so please call us for an RFQ for your special needs.

### P.O.P. Division 150 5th Ave.

Hawthorne, NJ 07507 973.427.7331

#### HQ