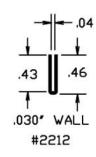

## **J-Channels**

### **J Channels**

J Channels present a "finished" edge in combination with other extruded elements to create custom POP signage. J Channels have many uses including holding displays, used as edging, and creating custom sized channels for repeat use. They can also be used in conjunction with H-Channels to create multiple signs.