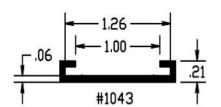

## **Ticket Channels/Data Strips**

### **Ticket Channels / Data Strips**

Without a doubt one of the most important profiles in our line. The profile that the customer looks at first before they make that important decision of which product to purchase. These profiles shown here represent a fraction of the ticket channels and data strips we manufacture, however these seem to be the most popular sizes. We make data strips and ticket channels from 3/8" to 6" high, so please call us for an RFQ for your special needs.

### P.O.P. Division 150 5th Ave.

Hawthorne, NJ 07507 973.427.7331

#### HQ