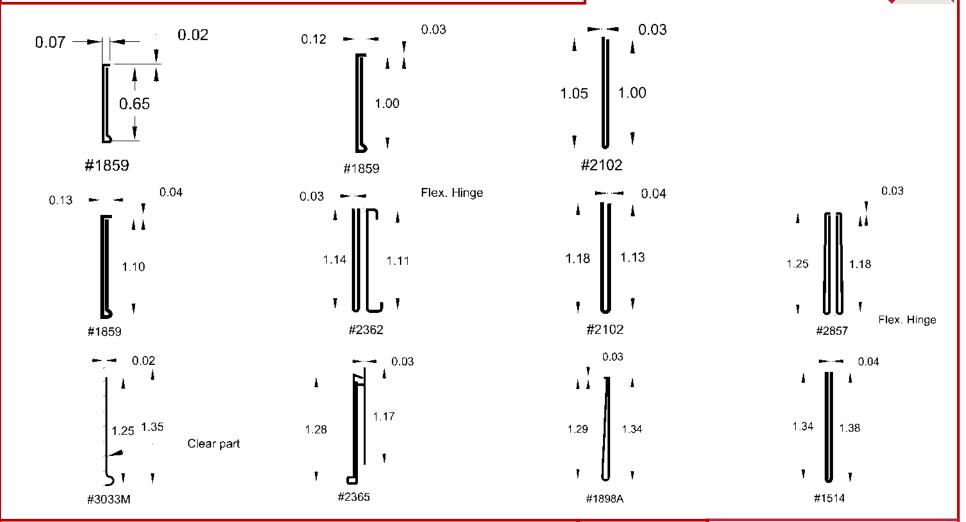

## **Ticket Channels/Data Strips**

### **Ticket Channels / Data Strips**

Without a doubt one of the most important profiles in our line. The profile that the customer looks at first before they make that important decision of which product to purchase. These profiles shown here represent a fraction of the ticket channels and data strips we manufacture, however these seem to be the most popular sizes. We make data strips and ticket channels from 3/8" to 6" high, so please call us for an RFQ for your special needs.