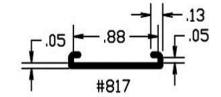

## **Ticket Channels/Data Strips**

### **Ticket Channels / Data Strips**

Without a doubt one of the most important profiles in our line. The profile that the customer looks at first before they make that important decision of which product to purchase. These profiles shown here represent a fraction of the ticket channels and data strips we manufacture, however these seem to be the most popular sizes. We make data strips and ticket channels from 3/8" to 6" high, so please call us for an RFQ for your special needs.