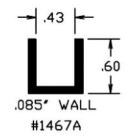

## **U-Channels**

### **U** Channels

U Channels are used for quick and easy fabrication of custom signage, edge protectors, and are often combined with other extruded elements for POP signage. They can be used to attach display signs to shelves or walls, as a protective border around signs, or to mate mirrored parts. These can be designed to meet your specific needs including preassembled with a foam tape for easy attachment.