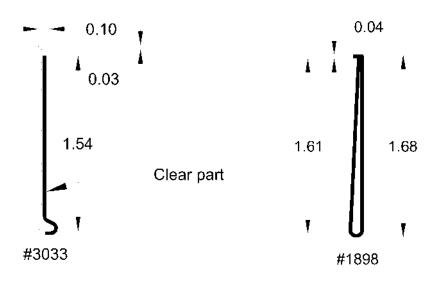

## **Ticket Channels/Data Strips**

### **Ticket Channels / Data Strips**

Without a doubt one of the most important profiles in our line. The profile that the customer looks at first before they make that important decision of which product to purchase. These profiles shown here represent a fraction of the ticket channels and data strips we manufacture, however these seem to be the most popular sizes. We make data strips and ticket channels from 3/8" to 6" high, so please call us for an RFQ for your special needs.