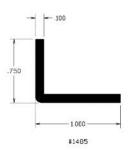

## **L-Channels**

### **L** Channels

L Channels can be mounted to shelves to keep parts and product from falling off store shelves. They can also be used to protect corners or for other protection purposes. These can be designed to meet your specific needs including pre-assembled with adhesive tape for easy attachment or with holes drilled for easy mounting.