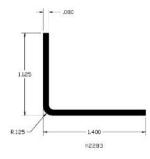

## **L-Channels**

### **L** Channels

L Channels can be mounted to shelves to keep parts and product from falling off store shelves. They can also be used to protect corners or for other protection purposes. These can be designed to meet your specific needs including pre-assembled with adhesive tape for easy attachment or with holes drilled for easy mounting.