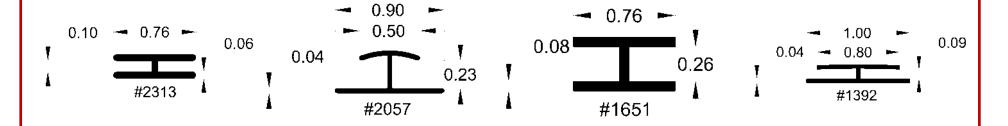

## **H-Channels**

### **H** Channels

H Channels are used as a joining strip to attach other extrusions or sign inserts to create custom signage. H channels can be used to separate, connect or mate two parts together. H Channels can also be used in conjunction with J channels to mount signs. Intek can create the right combination of H and J Channels to meet your specific needs.