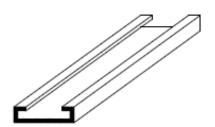

### **Tubes**

Tubes can be used in a variety of ways in POP displays but are most commonly used as legs or supports. Tubes can be rigid or flexible depending on your needs. Both square and rectangular tubing are available upon request.

### P.O.P. Division

150 5th Ave. Hawthorne, NJ 07507 973.427.7331