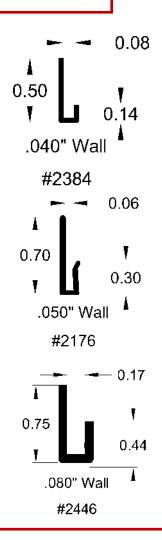

## **L-Channels**

### **L Channels**

L Channels can be mounted to shelves to keep parts and product from falling off store shelves. They can also be used to protect corners or for other protection purposes. These can be designed to meet your specific needs including pre-assembled with adhesive tape for easy attachment or with holes drilled for easy mounting.