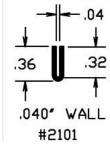

## **S-Clips/Corrugated**

## S-Clips / Corrugated

S Clips come in many shapes and sizes to meet various needs including corrugated sidekicks, power panels or power bars to wire wings. Intek can design an S Clip to meet your specific needs.