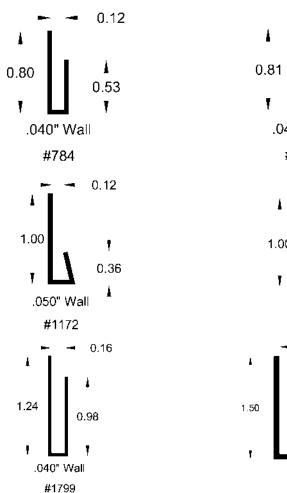

## **L-Channels**

### **L** Channels

L Channels can be mounted to shelves to keep parts and product from falling off store shelves. They can also be used to protect corners or for other protection purposes. These can be designed to meet your specific needs including pre-assembled with adhesive tape for easy attachment or with holes drilled for easy mounting.