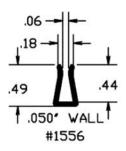

## **Ticket Channels/Data Strips**

### **Ticket Channels / Data Strips**

Without a doubt one of the most important profiles in our line. The profile that the customer looks at first before they make that important decision of which product to purchase. These profiles shown here represent a fraction of the ticket channels and data strips we manufacture, however these seem to be the most popular sizes. We make data strips and ticket channels from 3/8" to 6" high, so please call us for an RFQ for your special needs.