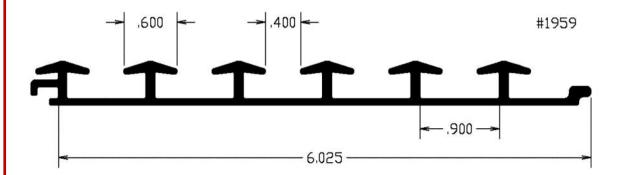

## **Ticket Channels/Data Strips**

### **Ticket Channels / Data Strips**

Without a doubt one of the most important profiles in our line. The profile that the customer looks at first before they make that important decision of which product to purchase. These profiles shown here represent a fraction of the ticket channels and data strips we manufacture, however these seem to be the most popular sizes. We make data strips and ticket channels from 3/8" to 6" high, so please call us for an RFQ for your special needs.