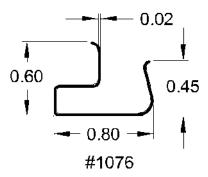

## **Ticket Channels/Data Strips**

### **Ticket Channels / Data Strips**

Without a doubt one of the most important profiles in our line. The profile that the customer looks at first before they make that important decision of which product to purchase. These profiles shown here represent a fraction of the ticket channels and data strips we manufacture, however these seem to be the most popular sizes. We make data strips and ticket channels from 3/8" to 6" high, so please call us for an RFQ for your special needs.