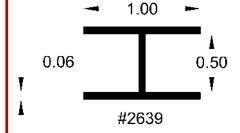

## **H-Channels**

### **H** Channels

H Channels are used as a joining strip to attach other extrusions or sign inserts to create custom signage. H channels can be used to separate, connect or mate two parts together. H Channels can also be used in conjunction with J channels to mount signs. Intek can create the right combination of H and J Channels to meet your specific needs.