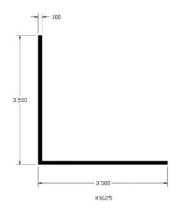

## **L-Channels**

### **L** Channels

L Channels can be mounted to shelves to keep parts and product from falling off store shelves. They can also be used to protect corners or for other protection purposes. These can be designed to meet your specific needs including pre-assembled with adhesive tape for easy attachment or with holes drilled for easy mounting.