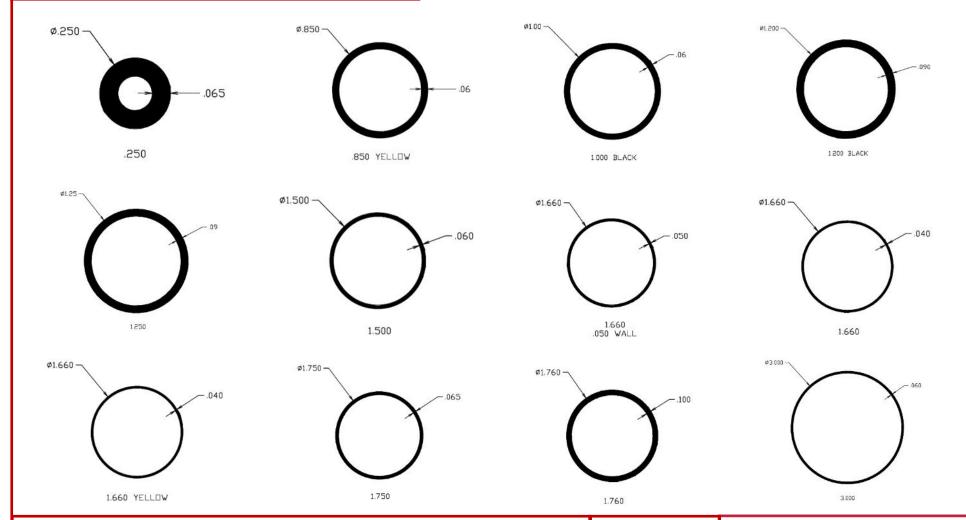

## **Ticket Channels/Data Strips**

### **Ticket Channels / Data Strips**

Without a doubt one of the most important profiles in our line. The profile that the customer looks at first before they make that important decision of which product to purchase. These profiles shown here represent a fraction of the ticket channels and data strips we manufacture, however these seem to be the most popular sizes. We make data strips and ticket channels from 3/8" to 6" high, so please call us for an RFQ for your special needs.