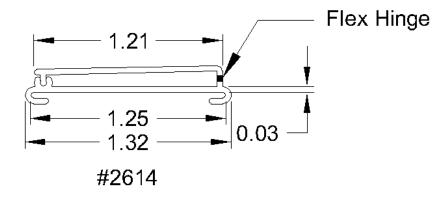

## **Ticket Channels/Data Strips**

### **Ticket Channels / Data Strips**

Without a doubt one of the most important profiles in our line. The profile that the customer looks at first before they make that important decision of which product to purchase. These profiles shown here represent a fraction of the ticket channels and data strips we manufacture, however these seem to be the most popular sizes. We make data strips and ticket channels from 3/8" to 6" high, so please call us for an RFQ for your special needs.