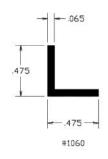

## **L-Channels**

### **L** Channels

L Channels can be mounted to shelves to keep parts and product from falling off store shelves. They can also be used to protect corners or for other protection purposes. These can be designed to meet your specific needs including pre-assembled with adhesive tape for easy attachment or with holes drilled for easy mounting.