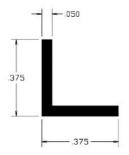

## **L-Channels**

### **L** Channels

L Channels can be mounted to shelves to keep parts and product from falling off store shelves. They can also be used to protect corners or for other protection purposes. These can be designed to meet your specific needs including pre-assembled with adhesive tape for easy attachment or with holes drilled for easy mounting.