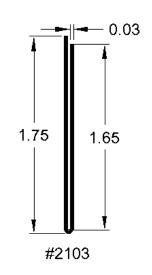

## **Ticket Channels/Data Strips**

### **Ticket Channels / Data Strips**

Without a doubt one of the most important profiles in our line. The profile that the customer looks at first before they make that important decision of which product to purchase. These profiles shown here represent a fraction of the ticket channels and data strips we manufacture, however these seem to be the most popular sizes. We make data strips and ticket channels from 3/8" to 6" high, so please call us for an RFQ for your special needs.