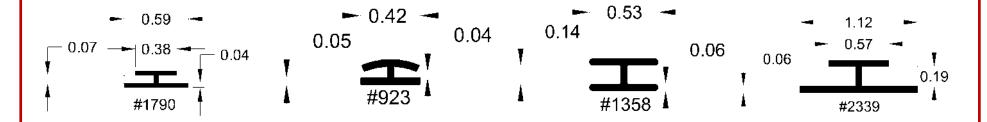

## **H-Channels**

### **H** Channels

H Channels are used as a joining strip to attach other extrusions or sign inserts to create custom signage. H channels can be used to separate, connect or mate two parts together. H Channels can also be used in conjunction with J channels to mount signs. Intek can create the right combination of H and J Channels to meet your specific needs.