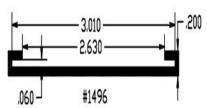

## **Ticket Channels/Data Strips**

### **Ticket Channels / Data Strips**

Without a doubt one of the most important profiles in our line. The profile that the customer looks at first before they make that important decision of which product to purchase. These profiles shown here represent a fraction of the ticket channels and data strips we manufacture, however these seem to be the most popular sizes. We make data strips and ticket channels from 3/8" to 6" high, so please call us for an RFQ for your special needs.