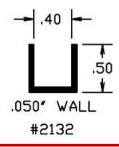

## **U-Channels**

### **U** Channels

U Channels are used for quick and easy fabrication of custom signage, edge protectors, and are often combined with other extruded elements for POP signage. They can be used to attach display signs to shelves or walls, as a protective border around signs, or to mate mirrored parts. These can be designed to meet your specific needs including preassembled with a foam tape for easy attachment.