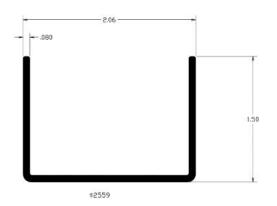

## **J-Channels**

### **J Channels**

J Channels present a "finished" edge in combination with other extruded elements to create custom POP signage. J Channels have many uses including holding displays, used as edging, and creating custom sized channels for repeat use. They can also be used in conjunction with H-Channels to create multiple signs.