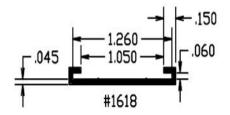

## **Ticket Channels/Data Strips**

### **Ticket Channels / Data Strips**

Without a doubt one of the most important profiles in our line. The profile that the customer looks at first before they make that important decision of which product to purchase. These profiles shown here represent a fraction of the ticket channels and data strips we manufacture, however these seem to be the most popular sizes. We make data strips and ticket channels from 3/8" to 6" high, so please call us for an RFQ for your special needs.