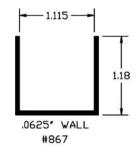

## **U-Channels**

### **U** Channels

U Channels are used for quick and easy fabrication of custom signage, edge protectors, and are often combined with other extruded elements for POP signage. U channels can be used to attach display signs to shelves or walls, as a protective border around signs, or to mate mirrored parts. These can be designed to meet your specific needs including pre-assembled with a foam tape for easy attachment.