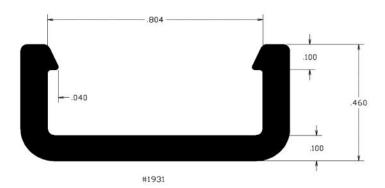

## **Specialty Channels**

## **Specialty Channels**

Specialty channels are your design or ours. These channels are designed for custom applications most time using co-extrusion or tri-extrusion dies. These channels are usually used where the application calls out for using various materials that need to be held by one profile. Remember, your design or ours, we will extrude a profile that is perfect for your application.