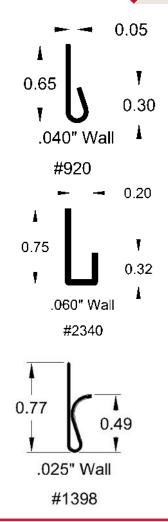

## **L-Channels**

### **L Channels**

L Channels can be mounted to shelves to keep parts and product from falling off store shelves. They can also be used to protect corners or for other protection purposes. These can be designed to meet your specific needs including pre-assembled with adhesive tape for easy attachment or with holes drilled for easy mounting.