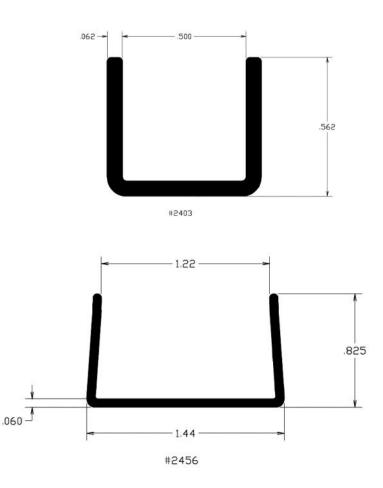

## **U-Channels**

### **U** Channels

U Channels are used for quick and easy fabrication of custom signage, edge protectors, and are often combined with other extruded elements for POP signage. U channels can be used to attach display signs to shelves or walls, as a protective border around signs, or to mate mirrored parts. These can be designed to meet your specific needs including pre-assembled with a foam tape for easy attachment.