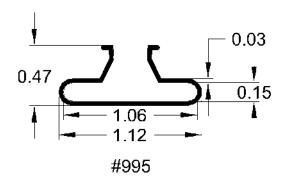

## **Ticket Channels/Data Strips**

### **Ticket Channels / Data Strips**

Without a doubt one of the most important profiles in our line. The profile that the customer looks at first before they make that important decision of which product to purchase. These profiles shown here represent a fraction of the ticket channels and data strips we manufacture, however these seem to be the most popular sizes. We make data strips and ticket channels from 3/8" to 6" high, so please call us for an RFQ for your special needs.