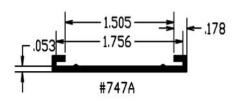

### **Ticket Channels / Data Strips**

Without a doubt one of the most important profiles in our line. The profile that the customer looks at first before they make that important decision of which product to purchase. These profiles shown here represent a fraction of the ticket channels and data strips we manufacture, however these seem to be the most popular sizes. We make data strips and ticket channels from 3/8" to 6" high, so please call us for an RFQ for your special needs.

### P.O.P. Division

150 5th Ave. Hawthorne, NJ 07507 973.427.7331

#### HQ