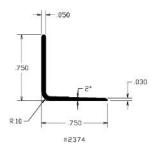

## **L-Channels**

### **L** Channels

L Channels can be mounted to shelves to keep parts and product from falling off store shelves. They can also be used to protect corners or for other protection purposes. These can be designed to meet your specific needs including pre-assembled with adhesive tape for easy attachment or with holes drilled for easy mounting.