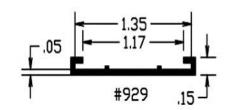

## **Ticket Channels/Data Strips**

### **Ticket Channels / Data Strips**

Without a doubt one of the most important profiles in our line. The profile that the customer looks at first before they make that important decision of which product to purchase. These profiles shown here represent a fraction of the ticket channels and data strips we manufacture, however these seem to be the most popular sizes. We make data strips and ticket channels from 3/8" to 6" high, so please call us for an RFQ for your special needs.

### P.O.P. Division 150 5th Ave.

Hawthorne, NJ 07507 973.427.7331

#### HQ