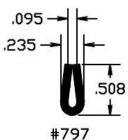

## **Ticket Channels/Data Strips**

### **Ticket Channels / Data Strips**

Without a doubt one of the most important profiles in our line. The profile that the customer looks at first before they make that important decision of which product to purchase. These profiles shown here represent a fraction of the ticket channels and data strips we manufacture, however these seem to be the most popular sizes. We make data strips and ticket channels from 3/8" to 6" high, so please call us for an RFQ for your special needs.