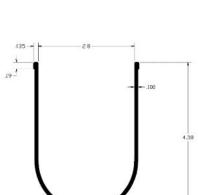

## **S-Clips/Corrugated**

## S-Clips / Corrugated

S Clips come in many shapes and sizes to meet various needs including corrugated sidekicks, power panels or power bars to wire wings. Intek can design an S Clip to meet your specific needs.