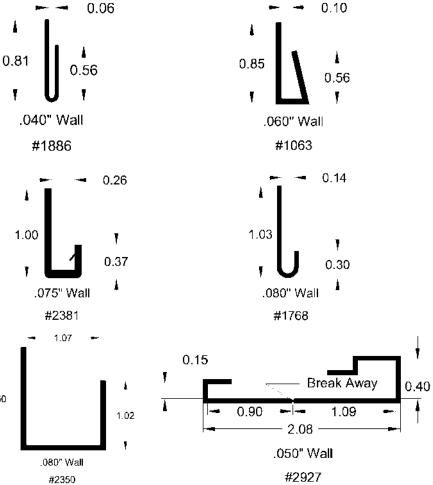

## **L-Channels**

### **L** Channels

L Channels can be mounted to shelves to keep parts and product from falling off store shelves. They can also be used to protect corners or for other protection purposes. These can be designed to meet your specific needs including pre-assembled with adhesive tape for easy attachment or with holes drilled for easy mounting.