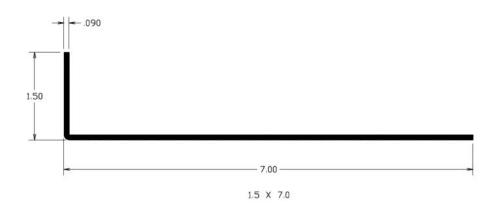

### **L Channels**

L Channels can be mounted to shelves to keep parts and product from falling off store shelves. They can also be used to protect corners or for other protection purposes. These can be designed to meet your specific needs including pre-assembled with adhesive tape for easy attachment or with holes drilled for easy mounting.

### P.O.P. Division

150 5th Ave. Hawthorne, NJ 07507 973.427.7331