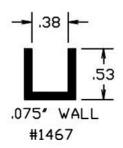

## **U-Channels**

### **U** Channels

U Channels are used for quick and easy fabrication of custom signage, edge protectors, and are often combined with other extruded elements for POP signage. U channels can be used to attach display signs to shelves or walls, as a protective border around signs, or to mate mirrored parts. These can be designed to meet your specific needs including pre-assembled with a foam tape for easy attachment.