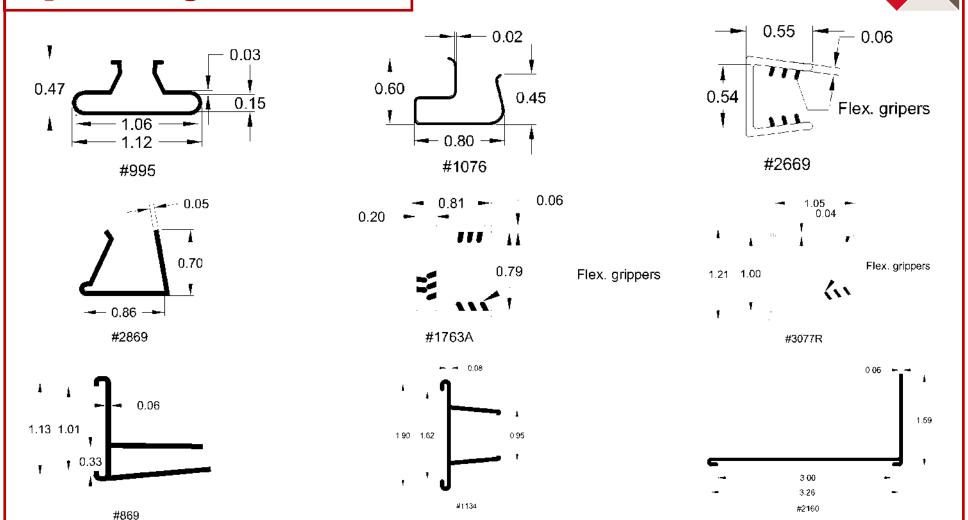

## **C-Channels**

### **C** Channels

C Channels easily attach to shelving, fixtures and displays to create changeable custom signing. When viewed from the side, resembles the letter "C". These can be designed to meet your specific needs, including pre-assembled with a foam tape for easy attachment.