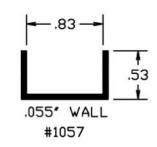

## **U-Channels**

### **U** Channels

U Channels are used for quick and easy fabrication of custom signage, edge protectors, and are often combined with other extruded elements for POP signage. They can be used to attach display signs to shelves or walls, as a protective border around signs, or to mate mirrored parts. These can be designed to meet your specific needs including preassembled with a foam tape for easy attachment.