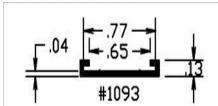

## **Ticket Channels/Data Strips**

### **Ticket Channels / Data Strips**

Without a doubt one of the most important profiles in our line. The profile that the customer looks at first before they make that important decision of which product to purchase. These profiles shown here represent a fraction of the ticket channels and data strips we manufacture, however these seem to be the most popular sizes. We make data strips and ticket channels from 3/8" to 6" high, so please call us for an RFQ for your special needs.