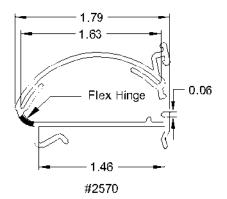

## **Ticket Channels/Data Strips**

### **Ticket Channels / Data Strips**

Without a doubt one of the most important profiles in our line. The profile that the customer looks at first before they make that important decision of which product to purchase. These profiles shown here represent a fraction of the ticket channels and data strips we manufacture, however these seem to be the most popular sizes. We make data strips and ticket channels from 3/8" to 6" high, so please call us for an RFQ for your special needs.