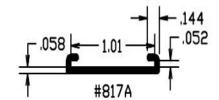

## **Ticket Channels/Data Strips**

### **Ticket Channels / Data Strips**

Without a doubt one of the most important profiles in our line. The profile that the customer looks at first before they make that important decision of which product to purchase. These profiles shown here represent a fraction of the ticket channels and data strips we manufacture, however these seem to be the most popular sizes. We make data strips and ticket channels from 3/8" to 6" high, so please call us for an RFQ for your special needs.