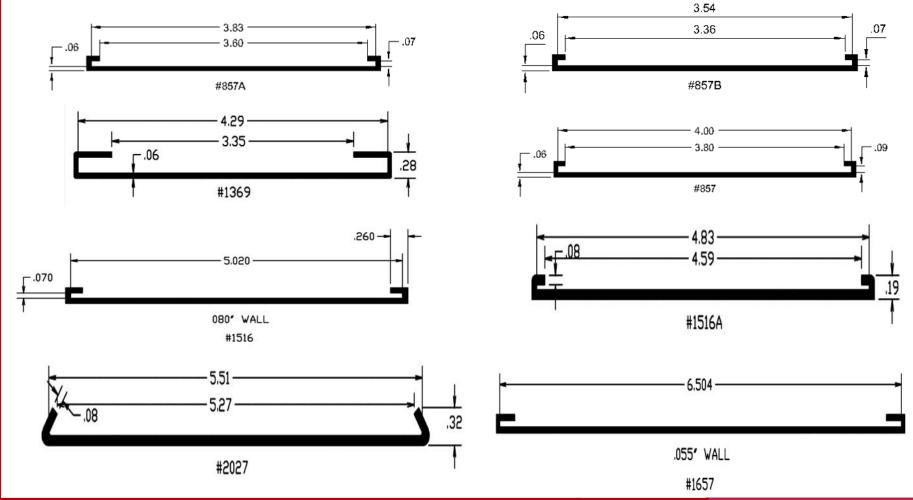

## **Ticket Channels/Data Strips**

### **Ticket Channels / Data Strips**

Without a doubt one of the most important profiles in our line. The profile that the customer looks at first before they make that important decision of which product to purchase. These profiles shown here represent a fraction of the ticket channels and data strips we manufacture, however these seem to be the most popular sizes. We make data strips and ticket channels from 3/8" to 6" high, so please call us for an RFQ for your special needs.