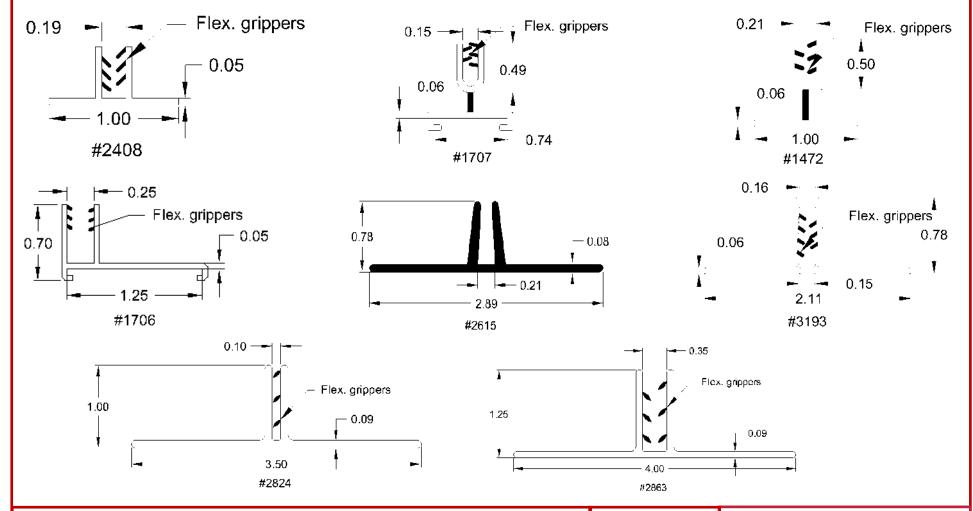

## **Specialty Channels**

## **Specialty Channels**

Specialty channels are your design or ours. These channels are designed for custom applications most time using co-extrusion or tri-extrusion dies. These channels are usually used where the application calls out for using various materials that need to be held by one profile. Remember, your design or ours, we will extrude a profile that is perfect for your application.

# **Specialty Channels**