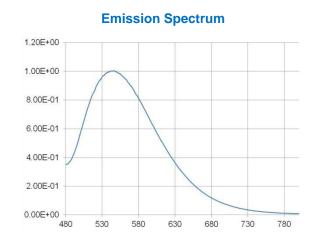

## **Material Specifications:**

| Materials        | Aluminates            |
|------------------|-----------------------|
| Density          | 6.0 g/cm <sup>3</sup> |
| Particle Size    | D50V ~ 10μm           |
| CIE (1931)       | x=0.395, y=0.555      |
| Emission Peak    | 545nm                 |
| Excitation Range | 200nm to 480nm        |