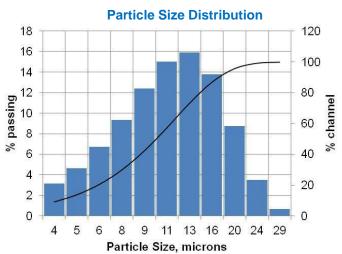

## **Material Specifications:**

| Materials        | Aluminates            |
|------------------|-----------------------|
| Density          | 6.0 g/cm <sup>3</sup> |
| Particle Size    | D50V ~ 10μm           |
| CIE (1931)       | x=0.395, y=0.555      |
| Emission Peak    | 545nm                 |
| Excitation Range | 200nm to 480nm        |